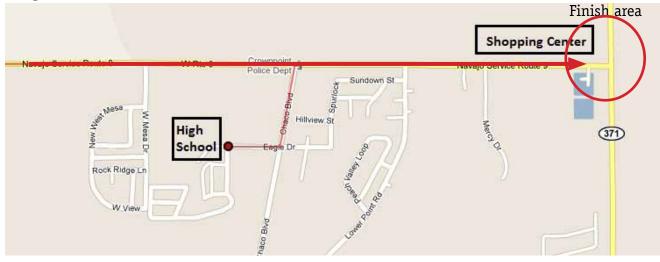

# Footrace 2011

3

193

June 19th - August 27th 3200 miles in 70 stages

The 9th footrace across America since 1928 **www.LANYfootrace.com** May 14th, 2011 edition