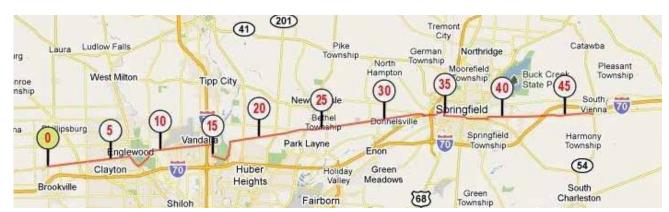

|                                                                                              |
| 18.6 | 30   |                                                |               | "Phoneton" Green sign on right side                    |                                                                                              |
| 18.8 | 30.4 |                                                |               | Cross Hwy 202                                          |                                                                                              |
| 20.8 | 33.6 |                                                |               | "Brandt" Green sign on right side                      |                                                                                              |



| 1.5                                                                                                                                                                                    | Km                                                                                                                                                                                                                                                                                  | Street Name