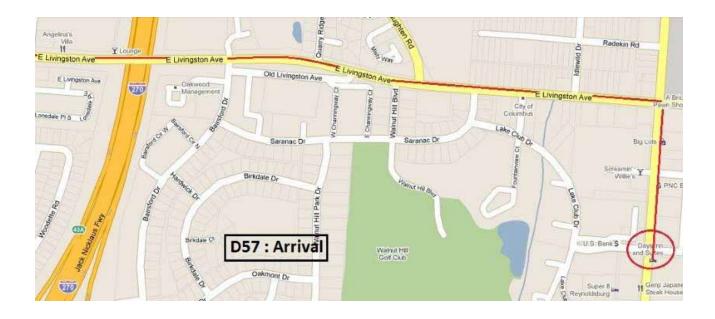

#### Needles - Kingman 51,3 mi / 82,5km

AZ Breakfast Dinner Hotel

akfastIn your room - packet given by organizationnerCalico's Restaurant at 0,1mielMotel's Organization : Motel 6 West Kingman

| Mi   | Km   | Street Name                                             |                   | Indications                                              | Comments                                             |
|------|------|---------------------------------------------------------|-------------------|----------------------------------------------------------|------------------------------------------------------|
| 0    | 0    | W Broadway St                                           |                   | Needles Inn                                              | Difficult stage = elevation and long                 |
| 0.3  | 0.5  |                                                         |                   | Budget Inn                                               |                                                      |
| 0.8  | 1.4  | US 95 Next turn<br>8,5mi/ 13,6km                        | ←                 | Turn left onto US95 - Direction Laughlin /<br>Bulhead    |                                                      |
| 1.4  | 2.4  |                                                         |                   | "Arizona" Sign                                           | Bye Bye California                                   |
| 2.3  | 3.8  |                                                         |                   | Cross Courtwright Rd                                     | Narrow Shoulder / Runner be<br>Careful               |
| 4.3  | 7    |                                                         |                   | Cross Laguna Rd                                          |                                                      |
| 5.3  | 8.6  |                                                         |                   | Willow dr                                                |                                                      |
| 9.3  | 15   | Boundary Cone Rd = Road 153<br>Next turn 36,5mi/ 58,8km | $ $ $\rightarrow$ | Turn right onto Boundary Cone Rd - Direc-<br>tion Oatman | Then it will go up about 29km                        |
| 10.3 | 16.7 |                                                         |                   | Cross Mountain View St                                   |                                                      |
| 20.5 | 33   |                                                         |                   | Cross Historic 66 rd on the right side                   |                                                      |
| 22.4 | 36.2 |                                                         |                   | "Welcome Oatman Arizona"                                 |                                                      |
| 23.1 | 37.2 |                                                         |                   | End of a typical city                                    | 830m elevation and then lot of<br>curves /be careful |
| 25.7 | 41.5 |                                                         |                   | Gold Mine                                                |                                                      |
| 27.4 | 44.2 |                                                         |                   | "SITGREAVES PASS"                                        | 3550 ft = 1086m                                      |
| 31.5 | 50.8 |                                                         |                   | Snack on the left side                                   | open Sunday ?                                        |
| 39.1 | 63   |                                                         |                   | "41 miles" sign                                          |                                                      |
| 40.1 | 64.6 |                                                         |                   | Cross Cattle Guard                                       |                                                      |
| 45.8 | 73.8 | Shinarump Rd / Hwy 66 Next turn<br>0,5mi/ 0,8km         | $\rightarrow$     | Turn right onto Shinarump Rd                             |                                                      |
| 46.1 | 74.2 |                                                         |                   | Pass under I 40                                          |                                                      |
| 46.3 | 74.6 | US Historic 66 / Frontage Rd                            | ←                 | Turn left onto Historic 66                               | No shoulder be careful                               |
| 49.4 | 79.5 |                                                         |                   | Be careful curve and narrow                              |                                                      |
| 50.5 | 81.3 |                                                         |                   | "Kingman City Limits"                                    |                                                      |
| 50.9 | 82   |                                                         |                   | "49 miles" sign                                          |                                                      |
| 51.2 | 82.5 |                                                         |                   | Arrival on the left - parking at the back of Motel 6     |                                                      |

#### 06/27/11 : Kingman - Truxton 42,3 mi /68 km

BreakfastIn your room - packet given by organizationDinnerRestaurant of motel closed at 8pmHotelFrontier Motel or Hualapaï Hotel at 9mi/14km

| Mi   | Km   | Street Name               |               | Indication                                                                         | Comments                                                                        |
|------|------|---------------------------|---------------|------------------------------------------------------------------------------------|---------------------------------------------------------------------------------|
| 0    | 0    |                           |               | motel 6 Kingman West                                                               |                                                                                 |
| 0.1  | 0.2  | Andy Devine Av            | $\rightarrow$ | T - Turn right - Direction 66 - Andy Devine                                        |                                                                                 |
| 0.3  | 0.5  | Route 66                  |               | Tourist Information on right side - Old Train<br>On left side - You cross old city |                                                                                 |
| 1.1  | 1.9  |                           |               | Arcadia Lodge on left side - End of old City                                       |                                                                                 |
| 1.7  | 2.8  |                           |               | Cross Stockton Hill Rd on left side and Hualapai Rd on right side                  |                                                                                 |
| 3.5  | 5.7  |                           |               | Best Western on left side                                                          |                                                                                 |
| 3.7  | 6    |                           |               | Days Inn puis Holidays Inn on left side                                            |                                                                                 |
| 4    | 6.5  |                           |               | Underpass I-40                                                                     | I-40 Direction Las Vegas exit 51<br>Big Supermarket Safeway                     |
| 4.1  | 6.6  |                           |               | Lot of restaurants and hotel                                                       |                                                                                 |
| 4.4  | 7.1  |                           |               | Motel 6 on left side                                                               |                                                                                 |
| 4.4  | 7.2  | Route 66 / Andy Devine Av |               | Days Inn                                                                           |                                                                                 |
| 4.6  | 7.5  |                           |               | Cross Airway Av                                                                    | Divided road - Runners stay on<br>left side - U turn for vehicles<br>frequently |
| 7.5  | 12.2 |                           |               | Gas Station on left side                                                           |                                                                                 |
| 8    | 13   |                           |               | Cross Long Montain Rd                                                              |                                                                                 |
| 8.7  | 14   |                           |               | Cross Mohave Airport Dr                                                            | End of divided road                                                             |
| 13.4 | 21.6 |                           |               | "Hackberry 15 Flagstaff 149" sign                                                  |                                                                                 |
| 17.8 | 28.7 |                           |               | "Valle Vista" sign                                                                 |                                                                                 |
| 18.5 | 29.8 |                           |               | Gas Station and caravan park on left side                                          |                                                                                 |
| 20.9 | 33.7 |                           |               | Curve end of 26km straight rd                                                      |                                                                                 |
| 22   | 35.5 |                           |               | Cross Antares Rd on left side                                                      |                                                                                 |
| 23.4 | 37.7 |                           |               | "Hackberry 5 Flagstaff 139" sign                                                   |                                                                                 |
| 25.6 | 41.2 |                           |               | Underpass High Tension Line                                                        |                                                                                 |
| 27.9 | 45   |                           |               | "Hackberry" sign on right side                                                     | Old Typical Store on left side -<br>Have a look if it is open                   |
| 29.8 | 48   |                           |               | Cross Hackberry Rd on right side                                                   |                                                                                 |
| 30.8 | 49.7 |                           |               | "Peach Springs 19 Williams 97 Grand<br>Canyon 158" sign on right side              |                                                                                 |
| 32.5 | 52.3 |                           |               | " Valentine" sign                                                                  |                                                                                 |
| 33.4 | 53.8 |                           |               | And Than Road becomes dangerous with curves                                        | No aid station for 4mi/ 7km please                                              |
| 37.2 | 60   |                           |               | End of 2 double lanes road                                                         | Aid Station safety                                                              |
| 41.9 | 67.5 |                           |               | Gas Station on left side                                                           | Truxton                                                                         |
| 42.2 | 68   |                           |               | Frontier Motel Rest on right side                                                  |                                                                                 |

Maps Stage 10 Truxton - Seligman 45,9 mi/ 73,9km

27

#### 06/28/11: Truxton - Seligman 45,9 mi/ 73,9km

Breakfast Dinner Hotel

akfastIn your room - packet given by organizationnerRestaurant in the city not a lot of choicecelMotel's Organization = Canyon Lodge - Other motel Deluxe Inn 0,2mi