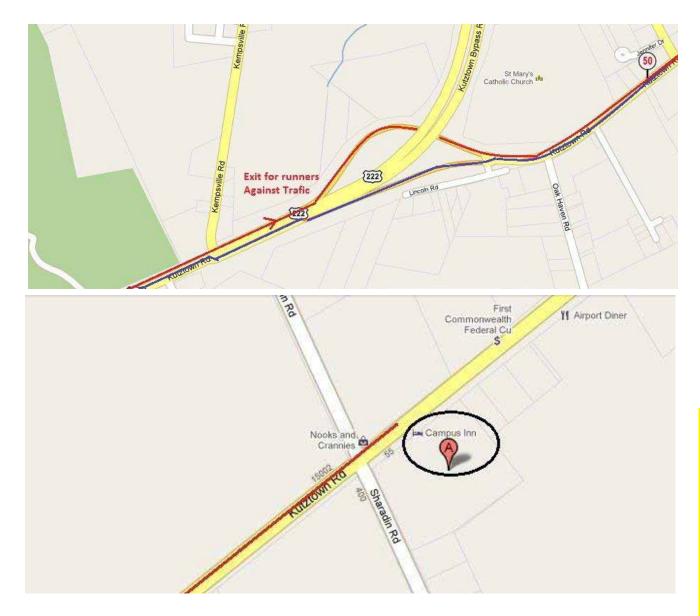

#### Arrival in Ash Fork

#### D12:06/30/11: Ash Fork - Williams 30.3mi / 48,8km

BreakfastIn your room - packet given by organizationDinnerRestaurant of your choice

Hotel Comfort Inn Williams

| Mi   | Km   | Street Name                   |               | Indication                                                    | Comments                                                                                                                                                             |
|------|------|-------------------------------|---------------|---------------------------------------------------------------|----------------------------------------------------------------------------------------------------------------------------------------------------------------------|
| 0    | 0    |                               |               | Copperstate Motel                                             | Trail for 18mi/ 29km without crew<br>- Follow Marker organization - aid<br>station by organization during<br>trail - Very pleasant stage in for-<br>est and mountain |
| 0.1  | 0.2  | Double A Ranch                | $\rightarrow$ | Turn right                                                    |                                                                                                                                                                      |
| 0.3  | 0.5  |                               |               | Cross Railway                                                 |                                                                                                                                                                      |
| 2.2  | 3.7  |                               |               | Cross Cumberland Rd                                           | Pass Grid                                                                                                                                                            |
| 2.4  | 4    |                               |               | CrossCanyon Rd                                                |                                                                                                                                                                      |
| 5.3  | 8.6  |                               |               | Cross Hillcrest Dr on right side                              |                                                                                                                                                                      |
| 6    | 9.8  | Double A Ranch Rd = Rd N° 124 | $\rightarrow$ | Turn right to stay on Double A Ranch                          | Be careful                                                                                                                                                           |
| 6.1  | 9.9  |                               |               | " Route 124"                                                  | "Williams 24/ 140 23"                                                                                                                                                |
| 6.4  | 10.3 |                               |               | Cross Scenic Loop Bd on right side                            |                                                                                                                                                                      |
| 6.5  | 10.5 |                               |               | " Williams 24 Jnt I-40 23 "                                   |                                                                                                                                                                      |
| 6.7  | 10.8 |                               |               | Cross Cedar St on left side                                   |                                                                                                                                                                      |
| 7.1  | 11.5 | Piste N°124                   |               | Cross Northview Bld - Pass Grid                               | Gravel road here                                                                                                                                                     |
| 9.3  | 15   |                               |               | Railway here - curve - No support crew anymore for 18 Mi/29km | Crew and light vehicles stop here<br>- Vehicle Go back to Ash Fork<br>and go to Williams by I-40 East.<br>Exit N° 161 - Runners alone for<br>29km (See Map)          |
| 12.1 | 19.6 |                               |               | We follow railway which is on left side                       |                                                                                                                                                                      |
| 13.4 | 21.6 | Straight                      |               | Cross trail on left side wich underpass railway               | Go Straight / Railway always on your left side                                                                                                                       |
| 13.4 | 21.7 |                               |               | "Williams 17" sign                                            |                                                                                                                                                                      |
| 19.1 | 30.8 |                               |               | Underpass Powerline                                           |                                                                                                                                                                      |
| 22.2 | 35.8 |                               |               | "Williams 8"                                                  | elevation 2000m                                                                                                                                                      |
| 26   | 41.9 |                               |               | Holden Lake on right side                                     |                                                                                                                                                                      |
| 27   | 43.5 |                               |               | pavment road                                                  | You can meet crew here or drive<br>up if ground is dry you can drive<br>safety a bit more                                                                            |
| 27.2 | 43.8 |                               |               | " Williams 3 "                                                | Golf Course on left side                                                                                                                                             |
| 27.2 | 43.9 |                               |               | Cross Whispering Rd on right side                             |                                                                                                                                                                      |
| 27.9 | 44.9 |                               |               | Cross N Country Club Rd on left side                          |                                                                                                                                                                      |
| 28.6 | 46.1 |                               |               | Underpass Railway                                             |                                                                                                                                                                      |
| 28.7 | 46.2 |                               | ←             | T - Turn left                                                 | I-40 in front of you                                                                                                                                                 |
| 29.1 | 46.9 |                               |               | Underpass I-40 (exit 161)                                     |                                                                                                                                                                      |
| 29.3 | 47.3 |                               |               | Gas Station Shell on right side                               | Best Western/ Day Inn                                                                                                                                                |
| 29.7 | 47.9 |                               |               | Williams Cimetery right side                                  |                                                                                                                                                                      |
| 29.9 | 48.2 | Run on right side             |               | "Williams" on right side                                      | Elevation 6742 ft = 2074m -<br>Founded 1881                                                                                                                          |
| 30.3 | 48.8 |                               |               | Comfort Inn on right side                                     | Supermarket Safeway = easy to go on foot                                                                                                                             |