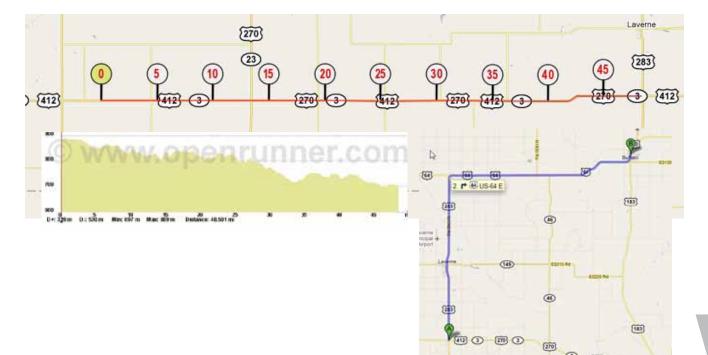

Parking with 1 table on left side        |                          |
| 34.3 | 55.3 |                 | "Slapout" sign                           |                          |
| 34.5 | 55.6 |                 | Gas Station on left side                 |                          |
| 35.4 | 57.1 |                 | Cemetery on left side                    |                          |
| 40.4 | 65.1 |                 | "Happer County"                          |                          |
| 41.8 | 67.3 |                 | Cimetery and power station on rught side |                          |
| 46.4 | 74.7 |                 | Log Cubin Corner                         |                          |
| 46.7 | 75.2 |                 | Crossing with Rd 283                     | Motel at 6 miles Laverne |



# D31 07/19/11 Crossing Hwy 283- Crossing Hwy64/N1980 Rd 37 Mi / 59,5 Km

Breakfast Packet given by organization Dinner Restaurant or organization Hotel Camping in a gym

| Mi   | Km   | Street Name   |               | Indications                  | Comments |
|------|------|---------------|---------------|------------------------------|----------|
| 0    | 0    | Route 283     |               | Crossing 283/ 412            |          |
| 6    | 9.8  |               |               | Cross 149                    |          |
| 13   | 21   | Route 64 E    | $\rightarrow$ | Turn right onto route 64     |          |
| 27.9 | 45   | route 183/ 64 | Ť             | Turn left onto route 183/ 64 |          |
| 29.8 | 48   | Route 64E     |               | Cross 183 N                  |