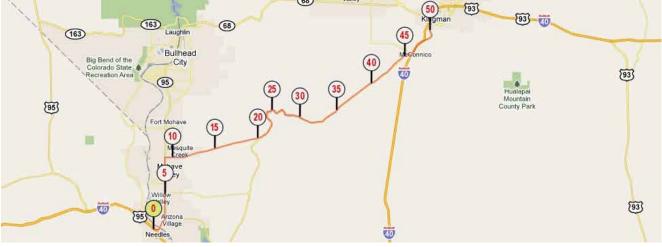

|                   | Be careful curve and narrow                              |                                                      |
| 50.5 | 81.3 |                                                         |                   | "Kingman City Limits"                                    |                                                      |
| 50.9 | 82   |                                                         |                   | "49 miles" sign                                          |                                                      |
| 51.2 | 82.5 |                                                         |                   | Arrival on the left - parking at the back of Motel 6     |                                                      |







#### 06/27/11 : Kingman - Truxton 42,3 mi /68 km

BreakfastIn your room - packet given by organizationDinnerRestaurant of motel closed at 8pmHotelFrontier Motel or Hualapaï Hotel at 9mi/14km

| Mi   | Km   | Street Name               |               | Indication                                                                         | Comments                                                                        |
|------|------|---------------------------|---------------|------------------------------------------------------------------------------------|---------------------------------------------------------------------------------|
| 0    | 0    |                           |               | motel 6 Kingman West                                                               |