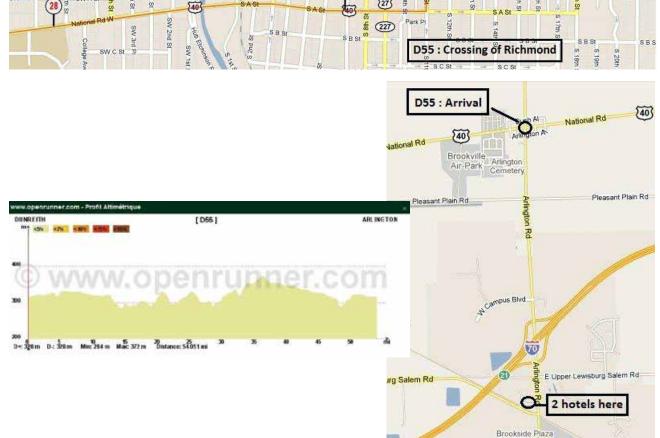

#### 06/25/11 : Fenner - Needles 39,8mi / 64km

BreakfastIn your room - packet given by organizationDinnerRestaurant at your choiceHotelMotel's Organization : Needles Inn

| Mi   | Km   | Street Name                                               |               | Indication                                                             | Comments                                                                                                                                             |
|------|------|-----------------------------------------------------------|---------------|------------------------------------------------------------------------|------------------------------------------------------------------------------------------------------------------------------------------------------|
| 0    | 0    | Goffs Rd                                                  |               | Gas Station Fenner                                                     | Stage with a trail of<br>9,1mi/14,7km - 1 aid station by<br>organization on this trail                                                               |
| 9.9  | 16   |                                                           |               | Cross Lanfair Rd on left side                                          |                                                                                                                                                      |
| 10   | 16.2 |                                                           |               | Railway Crossing                                                       |                                                                                                                                                      |
| 10.1 | 16.3 |                                                           |               | Cross Mountain Springs Rd on the right side                            |                                                                                                                                                      |
| 24   | 38.7 | US 95                                                     | $\rightarrow$ | T - Turn right - Needles direction                                     | Shoulder very narrow to run on                                                                                                                       |
| 30.1 | 48.5 | No crew for 9,1 mi/14,7km                                 | <b>←</b>      | Turn left on gravel Rd                                                 | Somebody of organisation here<br>- Vehicle can stop here to give<br>aid station before taking I-40 and<br>meet runner 15km/9mi further (<br>See Map) |
|      |      | Runners follow the gravel road at the right of<br>railway |               |                                                                        | 17                                                                                                                                                   |
| 33.5 | 54   |                                                           |               | Underpass I-40                                                         | Aid Station organisation                                                                                                                             |
| 33.8 | 54.5 |                                                           |               | Cross Railway - where there is a special pass for cars and pedestrians | Trail and railway head away from I-40                                                                                                                |
| 38.7 | 62.3 |                                                           | ←             | Turn left - No sign                                                    | Somebody of organisation here                                                                                                                        |
| 39   | 62.9 |                                                           | $\rightarrow$ | Turn right onto Columbus Dr and road is now asphalt road               |                                                                                                                                                      |
| 39.2 | 63.1 |                                                           |               | Taco Bell Parking                                                      | Vehicles and crews can park here to wait their runners                                                                                               |
| 39.2 | 63.2 |                                                           |               |                                                                        |                                                                                                                                                      |
| 39.3 | 63.3 | Needles Hwy                                               | $\rightarrow$ |                                                                        |                                                                                                                                                      |
| 39.5 | 63.6 |                                                           |               | Hotel Best Western on the right side                                   |                                                                                                                                                      |
| 39.7 | 64   | Needles Hwy becomes Broadway St                           |               | Needles Inn on left side                                               |                                                                                                                                                      |

CA

22

23