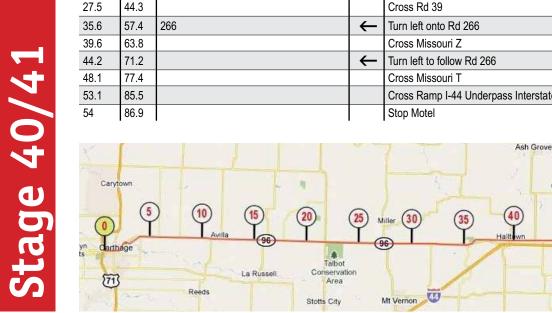

|               | Cross Rd 39                          |          |
| 35.6 | 57.4 | 266               | $\rightarrow$ | Turn left onto Rd 266                |          |
| 39.6 | 63.8 |                   |               | Cross Missouri Z                     |          |
| 44.2 | 71.2 |                   | $\rightarrow$ | Turn left to follow Rd 266           |          |
| 48.1 | 77.4 |                   |               | Cross Missouri T                     |          |
| 53.1 | 85.5 |                   |               | Cross Ramp I-44 Underpass Interstate |          |
| 54   | 86.9 |                   |               | Stop Motel                           |          |

Willard

(360)

Brookline

Battlefield

Bois D'Arc

Area

-

Republic

2603

(45)

13

44

Springfield



# D41 07/29/11 Springfield - Philipsburg 47,9 Mi/ 77,1 Km

Breakfast Dinner Hotel

l In Conway or Lebanon

| Mi   | Km   | Street Name     |               | Indication                  | Comments    |
|------|------|-----------------|---------------|-----------------------------|-------------|
| 0    | 0    | W Chestnut Expy |               | Motel                       |             |
| 1.3  | 2.1  | Hwy 160         | $\rightarrow$ | Turn left Hwy 160           |             |
| 3.3  | 5.4  |                 | $\rightarrow$ | Turn right onto Rd 744      |             |
| 8    | 13   |                 |               | Cross I-44                  |             |
| 10.1 | 16.4 |                 |               | Cross Rd 65                 |             |
| 15.5 | 25.1 |                 |