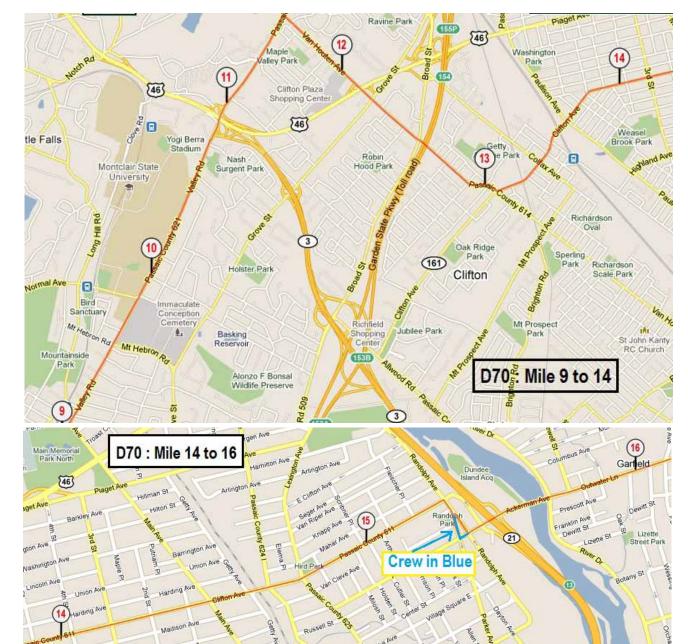

#### D12:06/30/11: Ash Fork - Williams 30.3mi / 48,8km

BreakfastIn your room - packet given by organizationDinnerRestaurant of your choice

Hotel Comfort Inn Williams

| Mi   | Km   | Street Name                   |               | Indication                                                    | Comments                                                                                                                                                             |
|------|------|-------------------------------|---------------|---------------------------------------------------------------|----------------------------------------------------------------------------------------------------------------------------------------------------------------------|
| 0    | 0    |                               |               | Copperstate Motel                                             | Trail for 18mi/ 29km without crew<br>- Follow Marker organization - aid<br>station by organization during<br>trail - Very pleasant stage in for-<br>est and mountain |
| 0.1  | 0.2  | Double A Ranch                | $\rightarrow$ | Turn right                                                    |                                                                                                                                                                      |
| 0.3  | 0.5  |                               |               | Cross Railway                                                 |                                                                                                                                                                      |
| 2.2  | 3.7  |                               |               | Cross Cumberland Rd                                           | Pass Grid                                                                                                                                                            |
| 2.4  | 4    |                               |               | CrossCanyon Rd                                                |                                                                                                                                                                      |
| 5.3  | 8.6  |                               |               | Cross Hillcrest Dr on right side                              |                                                                                                                                                                      |
| 6    | 9.8  | Double A Ranch Rd = Rd N° 124 | $\rightarrow$ | Turn right to stay on Double A Ranch                          | Be careful                                                                                                                                                           |
| 6.1  | 9.9  |                               |               | " Route 124"                                                  | "Williams 24/ 140 23"                                                                                                                                                |
| 6.4  | 10.3 |                               |               | Cross Scenic Loop Bd on right side                            |                                                                                                                                                                      |
| 6.5  | 10.5 |                               |               | " Williams 24 Jnt I-40 23 "                                   |                                                                                                                                                                      |
| 6.7  | 10.8 |                               |               | Cross Cedar St on left side                                   |                                                                                                                                                                      |
| 7.1  | 11.5 | Piste N°124                   |               | Cross Northview Bld - Pass Grid                               | Gravel road here                                                                                                                                                     |
| 9.3  | 15   |                               |               | Railway here - curve - No support crew anymore for 18 Mi/29km | Crew and light vehicles stop here<br>- Vehicle Go back to Ash Fork<br>and go to Williams by I-40 East.<br>Exit N° 161 - Runners alone for<br>29km (See Map)          |
| 12.1 | 19.6 |                               |               | We follow railway which is on left side                       |                                                                                                                                                                      |
| 13.4 | 21.6 | Straight                      |               | Cross trail on left side wich underpass railway               | Go Straight / Railway always on your left side                                                                                                                       |
| 13.4 | 21.7 |                               |               | "Williams 17" sign                                            |                                                                                                                                                                      |
| 19.1 | 30.8 |                               |               | Underpass Powerline                                           |                                                                                                                                                                      |
| 22.2 | 35.8 |                               |               | "Williams 8"                                                  | elevation 2000m                                                                                                                                                      |
| 26   | 41.9 |                               |               | Holden Lake on right side                                     |                                                                                                                                                                      |
| 27   | 43.5 |                               |               | pavment road                                                  | You can meet crew here or drive<br>up if ground is dry you can drive<br>safety a bit more                                                                            |
| 27.2 | 43.8 |                               |               | " Williams 3 "                                                | Golf Course on left side                                                                                                                                             |
| 27.2 | 43.9 |                               |               | Cross Whispering Rd on right side                             |                                                                                                                                                                      |
| 27.9 | 44.9 |                               |               | Cross N Country Club Rd on left side                          |                                                                                                                                                                      |
| 28.6 | 46.1 |                               |               | Underpass Railway                                             |                                                                                                                                                                      |
| 28.7 | 46.2 |                               | ←             | T - Turn left                                                 | I-40 in front of you                                                                                                                                                 |
| 29.1 | 46.9 |                               |               | Underpass I-40 (exit 161)                                     |                                                                                                                                                                      |
| 29.3 | 47.3 |                               |               | Gas Station Shell on right side                               | Best Western/ Day Inn                                                                                                                                                |
| 29.7 | 47.9 |                               |               | Williams Cimetery right side                                  |                                                                                                                                                                      |
| 29.9 | 48.2 | Run on right side             |               | "Williams" on right side                                      | Elevation 6742 ft = 2074m -<br>Founded 1881                                                                                                                          |
| 30.3 | 48.8 |                               |               | Comfort Inn on right side                                     | Supermarket Safeway = easy to go on foot                                                                                                                             |

AZ

Stage 12

## Map for crew drive