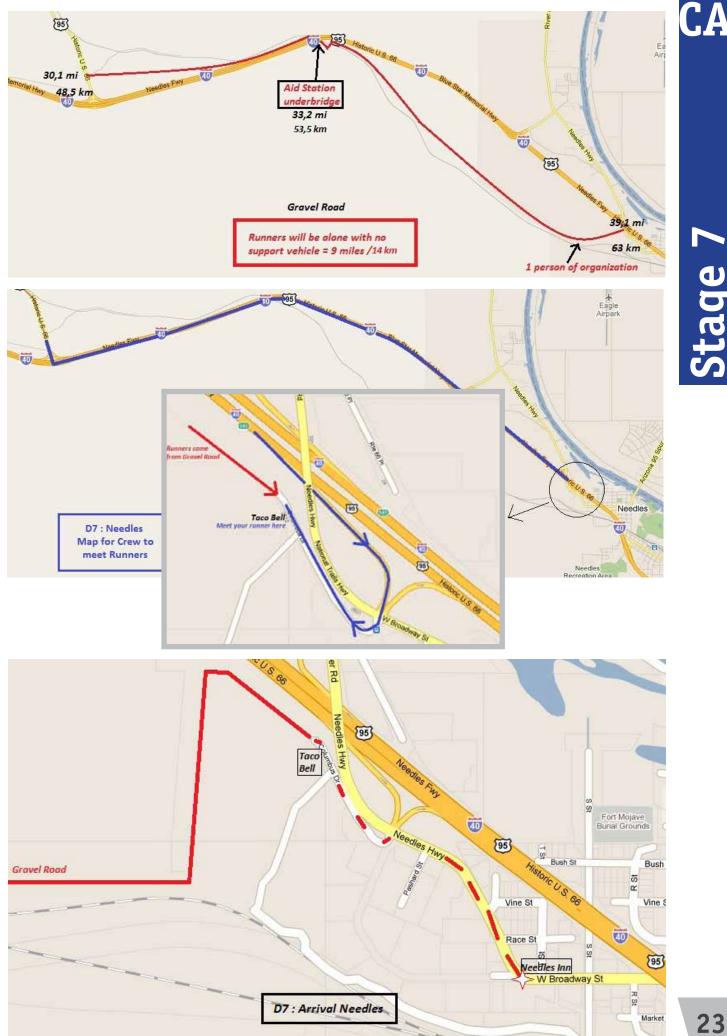

- For late enrollments (after March 19, 2011) if there is an opening the cost will be increased.

The price of enrolment will be reduced by 5% for runners who sent their pre-enrolment before November 15, 2010, i.e. the enrollment fee will be US \$6175 instead of US \$6500.

Enrollments will be accepted beginning November 15, 2010 and will be processed by order in which they are received, with priority given to runners who are pre-enrolled.

The total entry fee can be paid or it can be paid in several installments. The total entry fee must be paid no later than 3 months before the start of the race, i.e. March 19, 2011.

All your payments must be made in US Dollars. Please indicate that all bank charges and fees are to be charged to your account when you make payment and at the time bank transfers are made please remember to indicate your first and last name.