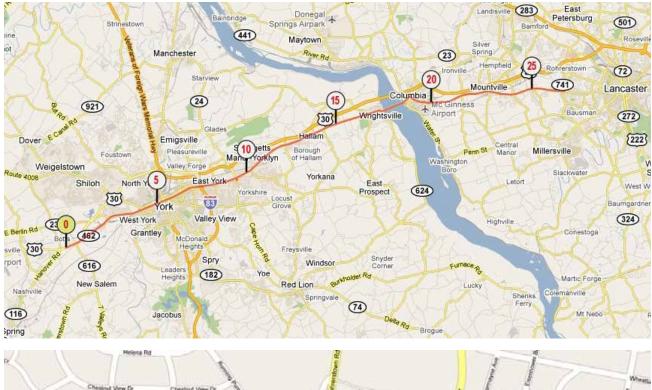

|               | Mac Do - Supermarket                               |                                                   |
| 21.3 | 34.3 |                         |               | Cross Prospect Rd                                  |                                                   |
| 23.8 | 38.4 |                         |               | Donnerville Rd                                     |                                                   |
| 26.1 | 42.1 |                         |               | Cross 741                                          |                                                   |
| 26.2 | 42.3 |                         |               | Travelodge on left side                            |                                                   |



PA

Stage 66

110





# Stage 66

PA

## D67 08/24/11

## Lancaster - Kutztown 50,5 Mi / 81,3 Km

Breakfast Packet given by organization

0 5 10 15 26 10 25 D+: 526 m D-: 519 m Minc 66 m Max 239 m Distance: 50.693 mi

Dinner Family Restaurant airport 0,3 mi or Organization Hotel Campus Inn

| Mi  | Km  | Street Name                                      |               | Indications                                                                | Comments                                                                                                          |
|-----|-----|--------------------------------------------------|---------------|----------------------------------------------------------------------------|-----------------------------------------------------------------------------------------------