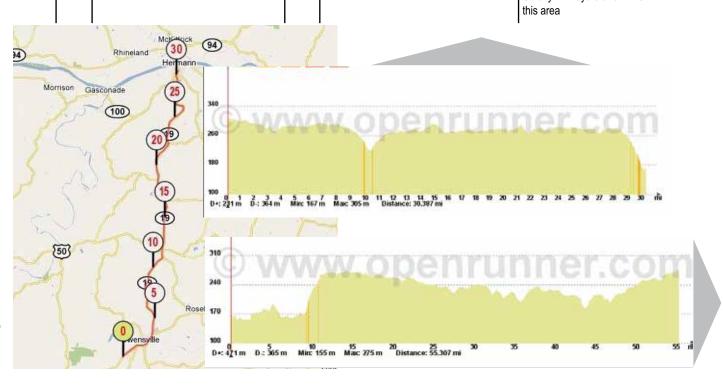

#### 06/20/11: Norco - Hesperia 48,9 mi / 78,7 km

| Breakfast | In your room - packet given by organization    |
|-----------|------------------------------------------------|
| Dinner    | Restaurant of your choice                      |
| Hotel     | Hotel 6 (Organization) or Motel of your choice |