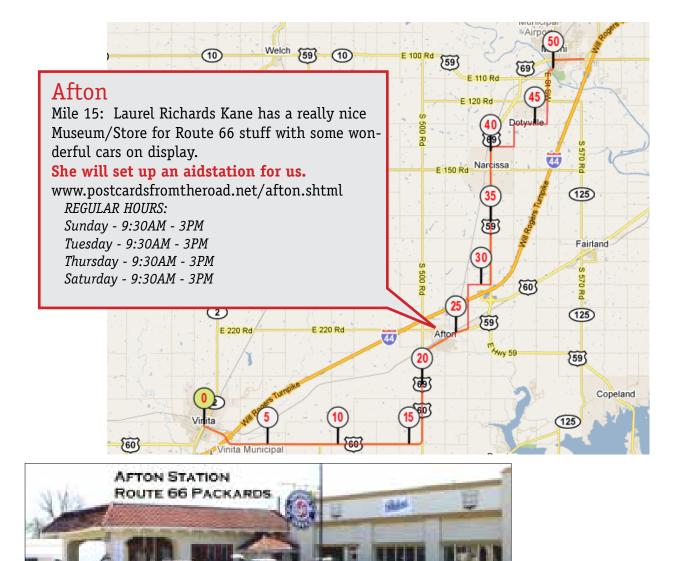

inal Route 66 road! |
| 26.1 | 42   |             | ←             | Turn left onto Rd S 540 Rd     |                               |
| 27   | 43.5 |             | $\rightarrow$ | Turn right onto E 130 Rd       |                               |
| 28.4 | 45.8 |             | ←             | Turn left onto E st SW         |                               |
| 29.5 | 47.5 |             |               | Cross Rd 125                   |                               |
| 30.4 | 49   |             |               | Cross E 110 Rd on left side    |                               |
| 31.5 | 50.7 |             | $\rightarrow$ | Turn right onto Hwy 69/ Rd 10  |                               |
| 32.7 | 52.7 |             |               | Super 8 Motel                  |                               |





# D39 07/27/11 Miami - Carthage 47,6 Mi / 76,6 Km

#### Breakfast

Dinner Hotel

Econo Lodge

| Mi   | Km   | Street Name        |               | Indication                                            | Comments |
|------|------|--------------------|---------------|-------------------------------------------------------|----------|
| 0    | 0    | 10                 |               | Motel                                                 | Oklahoma |
| 0.1  | 0.3  | Industrial Pkwy    | →             | Turn left onto Industrial Pkwy                        |          |
| 5.3  | 8.6  | 69                 | $\rightarrow$ | T - Turn right onto Hwy 69                            |          |
| 8    | 13   |                    | ←             | Turn left to follow Hwy 69