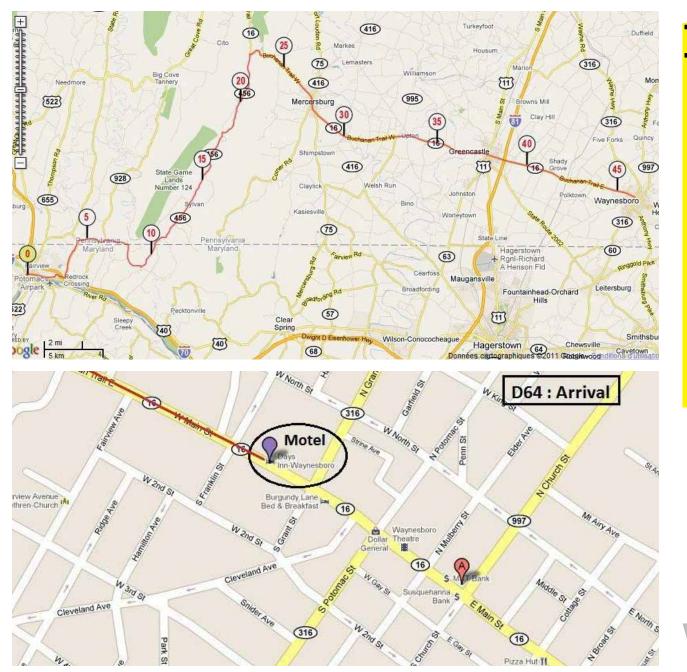

#### **New Time Zones**

As you know, we will cross all of the US time zones. At each change of time the organizers will make an announcement the night before so that everyone can reset watches at the new time.