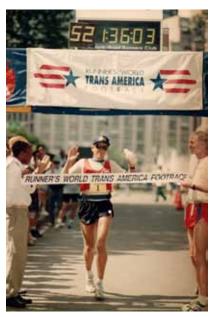

Good luck, one and all, from the bottom of my heart. You will never regret the effort and sacrifice.

David Warady 1992 Trans America Footrace Champion

David Warady crossing the finish line at Central Park New York. August 22nd 1992 Left: the Father of American ultrarunning Ted Corbitt, Right: George Hirsch editor of Runners World