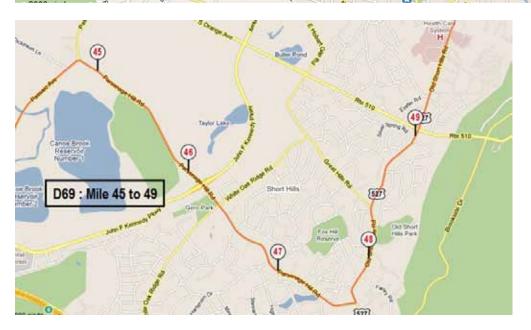

# Footrace 2011

3

193

June 19th - August 27th 3200 miles in 70 stages

The 9th footrace across America since 1928 **www.LANYfootrace.com** May 14th, 2011 edition