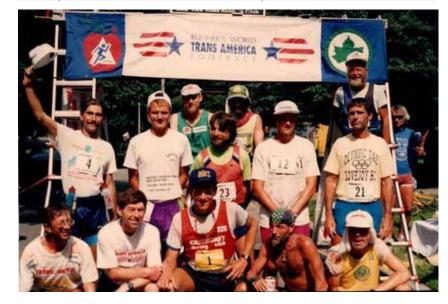

#### **Letters to the Runners**

2011 LA-NY Footrace Runners Welcome,

So lucky are those of you entering this Summer's LA-NY 2011 Footrace. Opportunities like this are few and far between in our constantly changing and fleeting life that you have to jump on them before they, like time, slip through your fingers. I jumped in 1992, with 29 others, and had the most difficult, painful, and rewarding experience of my life - 3000 miles is tough!

The 13 of us that finished felt like warriors, in a brotherhood, that conquered the savage beast within ourselves. We felt honored to call ourselves transcontinental race finishers - and YOU can too, if you're patient, smart, and never say die.

Good luck, one and all, from the bottom of my heart. You will never regret the effort and sacrifice.

David Warady 1992 Trans America Footrace Champion

David Warady crossing the finish line at Central Park New York. August 22nd 1992 Left: the Father of American ultrarunning Ted Corbitt, Right: George Hirsch editor of Runners World