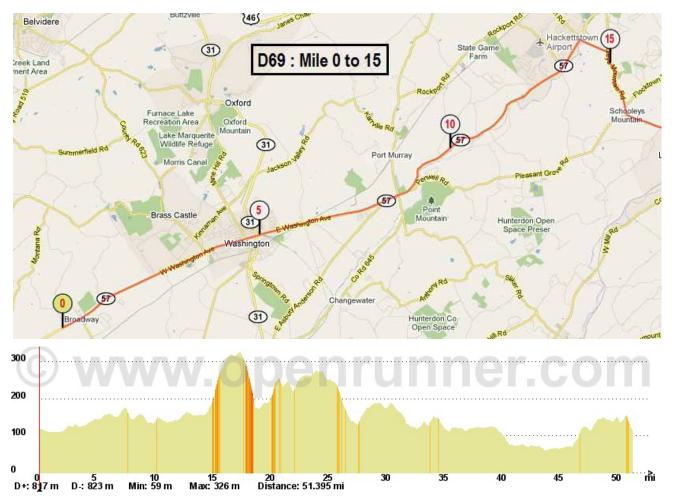

"Beatyestown" Green sign                             |          |
| 13.3 | 21.4 |                       |               | Cross Airport Rd on left side                        |          |
| 13.5 | 21.8 |                       |               | WalMart on left side                                 |          |
| 14.1 | 22.7 | Newburgh Rd           | $\rightarrow$ | Turn right onto Newburgh Rd                          |          |
| 14.2 | 23   |                       |               | Overpass Bridge                                      |          |
| 14.7 | 23.8 | Schooleys Mountain Rd | $\rightarrow$ | T - Turn right - no sign                             |          |
| 16.1 | 26   |                       |               | Cross Flocktown Rd on left side                      |          |



NJ



| Mi   | Km   | Street Name                       |               | Indications                                                                       | Comments |
|------|------|-----------------------------------|---------------|-----------------------------------------------------------------------------------|----------|
| 16.3 | 26.3 |                                   |               | Curve - Cross Pleasant Rd on left side                                            |          |
| 17.2 | 27.7 |                                   |               | Cross Springtown Rd                                                               |          |
| 17.7 | 28.5 |                                   |               | Cross James Trail