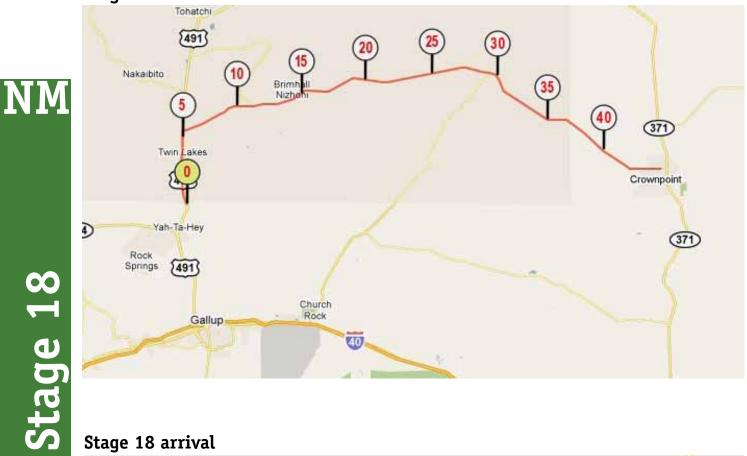

# Footrace 2011

3

193

June 19th - August 27th 3200 miles in 70 stages

The 9th footrace across America since 1928 **www.LANYfootrace.com** May 14th, 2011 edition