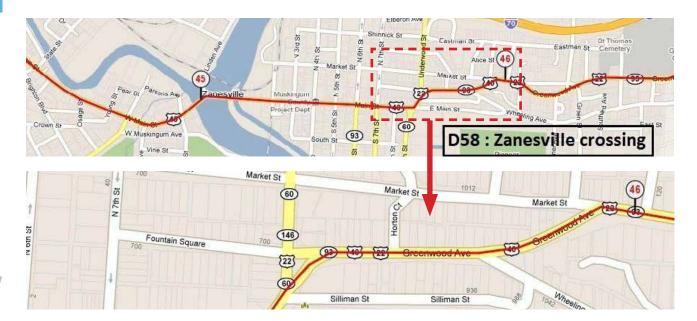

| Mi   | Km   | Name St | Indication                                | Comments                                 |
|------|------|---------|-------------------------------------------|------------------------------------------|
| 0    | 0    |         | Frontier Motel                            | No turn at all and lot of straight roads |
| 1.2  | 2    |         | "Entry Hulapai Indian Reservation" sign   |                                          |
| 2.3  | 3.8  |         | School and stade and right side           | elevation 1378 m                         |
| 5.9  | 9.5  |         | Cross Buck and Doe Rd on left side        | elevation 1467 m                         |
| 8    | 13   |         | "Peach Springs"                           |                                          |
| 8.7  | 14   |         | Hualapai Lodge hotel on right side        |                                          |
| 9.4  | 15.2 |         | "Seligman 36 Flagstaff 110" Sign          |                                          |
| 10   | 16.1 |         | Jail on left side                         |                                          |
| 11.1 | 18   |         | Pass 1600m/                               |                                          |
| 15.6 | 25.2 |         | Cross Fraze Well                          |                                          |
| 15.9 | 25.7 |         | "Seligman 30 Grand Canyon 131" sign       |                                          |
| 17.5 | 28.2 |         | "Leaving Hulapai Indian Reservation" sign |                                          |
| 20.2 | 32.6 |         | "Grand Canyon Caverns Rd" sign            |                                          |
| 20.5 | 33.1 |         | Gas Station on right side                 |                                          |
| 20.6 | 33.2 |         | Caverns Inn Motel on right side           |                                          |
| 21.1 | 34   |         | "Seligman 25 Flagstaff 89" sign           |                                          |
| 22.2 | 35.8 |         | Cross Hyde Park Rd                        |                                          |
| 27   | 43.6 |         | Church and a few houses                   |                                          |
| 30.6 | 49.3 |         | "Seligman 15 Flagstatt 89" sign           |                                          |
| 37.9 | 61.1 |         | End of straight road                      |                                          |
| 41.5 | 66.8 |         | "elevation 5400 ft"sign                   | elevation 1633 m                         |
| 43   | 69.2 |         | Cross Fort Rock Rd on left side           |                                          |
| 44.9 | 72.3 |         | Underpass Bridge                          |                                          |
| 45   | 72.5 |         | Straight direction Seligman               |                                          |
| 45.3 | 72.9 |         | "Seligman" sign founded 1886              | elevation 5250 ft = 1600 m               |
| 45.3 | 73   |         | Gas Station on right side                 |                                          |
| 45.4 | 73.1 |         | Motel Rte 66                              |                                          |
| 45.8 | 73.7 |         | Supai Motel and Ronney Hotel              |                                          |
| 45.9 | 73.9 |         | Canyon Lodge on left side                 |                                          |

#### 06/29/11: Seligman - Ash Fork 30,5mi / 49km

Breakfast In your room - packet given by organization

Dinner Family restaurant

Hotel Copperstate Motel (A lot of choice if you go to Williams)

| Mi   | Km   | Street Name                          |               | Indication                                              | Comments                                                                                                            |
|------|------|--------------------------------------|---------------|---------------------------------------------------------|---------------------------------------------------------------------------------------------------------------------|
| 0    | 0    |                                      |               | Canyon Lodge                                            | Trail for 7mi/4km without crew -<br>Follow Marker organization                                                      |
| 0.1  | 0.2  |                                      |               | Aztec motel on left side                                |                                                                                                                     |
| 0.3  | 0.5  | Crookton Rd Next turn 13,2 mi/21,1km | $\rightarrow$ | Turn right - direction 66 - Be careful difficult to see |                                                                                                                     |
| 0.5  | 0.9  |                                      |               | "Crookton 8 Ash Fork 22"                                |                                                                                                                     |
| 1.3  | 2.1  |                                      |               | Overpass Hwy 66 Business Loop                           |                                                                                                                     |
| 4.2  | 6.8  |                                      |               | "145 mile"                                              |                                                                                                                     |
| 8.2  | 13.3 |                                      |               | "149 mile"                                              |                                                                                                                     |
| 8.3  | 13.4 |                                      |               | Overpass Railway                                        |                                                                                                                     |
| 9.2  | 14.9 |                                      |               | " 150 mile" small sign                                  |                                                                                                                     |
| 10   | 16.1 |                                      |               | "elevation 5700 ft" sign on right side                  | elevation = 1768 m                                                                                                  |
| 11.8 | 19.1 |                                      |               | Cross Yucca trail on right side                         |                                                                                                                     |
| 13.3 | 21.4 |                                      |               | "154 Mile"                                              |                                                                                                                     |
| 17.7 | 28.5 |                                      |               | Overpass I-40                                           |                                                                                                                     |
| 17.8 | 28.7 |                                      | ←             | T - turn left onto Frontage Road after I-40 east enter  | Crew can follow runners onto<br>frontage for 6,7km/4,2mi                                                            |
| 19   | 30.6 |                                      | ~             | Fork - Bear left                                        | No sign - Marker by organization                                                                                    |
| 20.6 | 33.2 |                                      |               | Small Bridge - Very old road 66                         | very nice and easy to imagine runners of 1928 here                                                                  |
| 22   | 35.4 | Trail                                | $\rightarrow$ | Gravel road begins                                      | Somebody of organization will be<br>here. Vehicle stop here and go<br>back to I-40- Runners alone for<br>7km/ 4,2mi |
| 22.4 | 36.2 | Trail                                | $\rightarrow$ | Follow the railway. You are on right side of railway    |                                                                                                                     |
| 24.4 | 39.4 |                                      |               | Follow the railway as close as possible.                |                                                                                                                     |
| 25   | 40.3 |                                      |               | Cross Halfmoon Trail                                    |                                                                                                                     |
| 25.8 | 41.6 |                                      |               | Cross Roselin Trail                                     |                                                                                                                     |
| 25.9 | 41.7 |                                      |               | Cattle Guard                                            |                                                                                                                     |
| 26.1 | 42.1 |                                      |               | Cross Railway                                           |                                                                                                                     |
| 26.2 | 42.2 | Bullock Road                         |               | Pavment Road = Road N°36                                | Crew can wait here for runners                                                                                      |
| 27.8 | 44.8 | Route 89 south                       | ←             | T - turn left                                           | Cattle Guard                                                                                                        |
| 30   | 48.3 |                                      |               | Underpass I-40 (exit 146)                               |                                                                                                                     |
| 30.2 | 48.7 |                                      |               | "Ash Fork" 5144ft                                       |                                                                                                                     |
| 30.3 | 48.9 |                                      |               | Gas Station                                             |                                                                                                                     |
| 30.4 | 49   |                                      |               | Motel on left side (Copperstate Motel)                  | Motel was renovating in Novem-<br>ber 2010                                                                          |

AZ

Stage 11