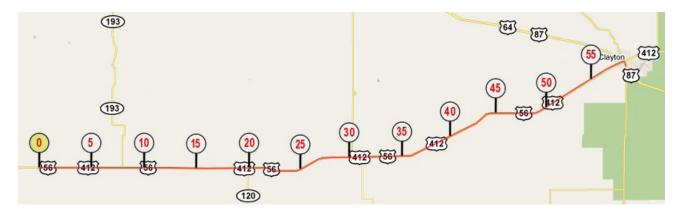

|
| 58.6 | 94.4 |                |               | Cross Railway                                                            |                                                                |
| 58.7 | 94.5 |                |               | aundromat on left side                                                   |                                                                |
| 58.7 | 94.6 | Rd 87          | $\rightarrow$ | Turn right onto Rd 87 - stay on right side on<br>walkside                | "87" sign not easy to see                                      |
| 59.3 | 95.5 |                | E             | Best Western Kokopelli Lodge on right side                               |                                                                |





# D27 07/15/11 : Clayton - Boise City 44,6 Mi / 71,8 Km

BreakfastPacket given by organizationDinnerRestaurant or organizationHotelMotel Townsman



| Mi   | Km   | Street Name                                   |               | Indications                              | Comments                                                   |
|------|------|-----------------------------------------------|---------------|------------------------------------------|------------------------------------------------------------|
| 0    | 0    | 87                                            |               | Best Western Kokopelli Lodge             |                                                            |
| 0.4  | 0.8  | 412/64/56 Next turn 43,4mi/<br>69.7km         | $\rightarrow$ | Turn right onto