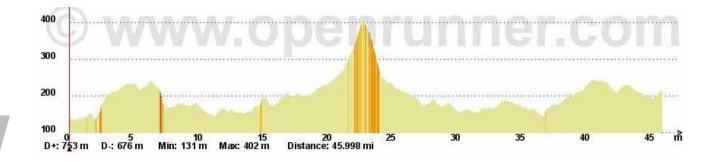

#### **New Time Zones**

As you know, we will cross all of the US time zones. At each change of time the organizers will make an announcement the night before so that everyone can reset watches at the new time.