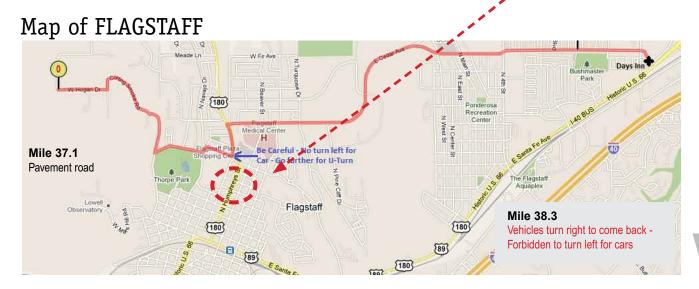

| Cross 4th St                              | Be careful bear straight at fork                         |  |
| 42.7 | 68.8 |                              |               | Cross Fanning Dr                          |                                                          |  |
| 42.8 | 68.9 |                              |               | Days Inn                                  | Others motel nearby                                      |  |
| 42.7 | 68.8 |                              |               | Cross Fanning Dr                          |                                                          |  |
| 42.8 | 68.9 |                              |               | Days Inn                                  | Others motel nearby                                      |  |





#### 07/02/11: Flagstaff - Birdsprings 53,1 Mi / 85,4 Km

Breakfast In your room - packet given by organization Diner by Organization Dinner Camping No shower Hotel



| ~ | t    |
|---|------|
| • |      |
| 5 | רמעת |
| Ū |      |

| Mi   | Km   | Street Name                                                   |               | Indications                                                              | Comments                         |
|------|------|---------------------------------------------------------------|---------------|--------------------------------------------------------------------------|----------------------------------|
| 0    | 0    |                                                               |               | Days Inn Motel