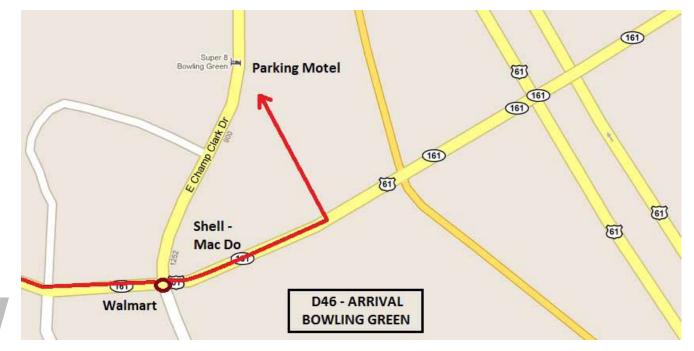

# Footrace 2011

3

193

June 19th - August 27th 3200 miles in 70 stages

The 9th footrace across America since 1928 **www.LANYfootrace.com** May 14th, 2011 edition