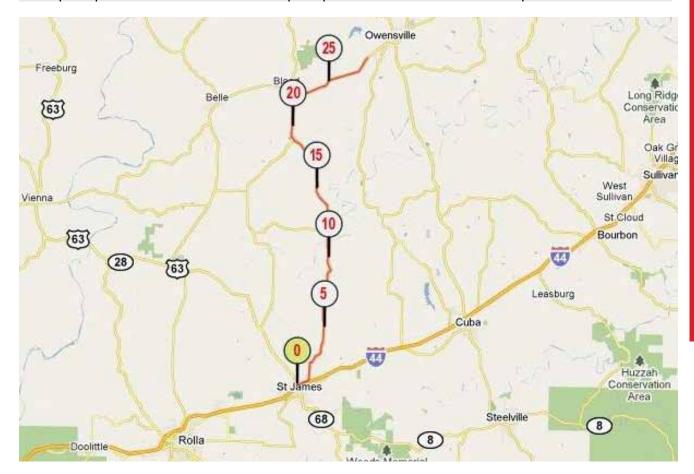

#### 06/20/11: Norco - Hesperia 48,9 mi / 78,7 km

| Breakfast | In your room - packet given by organization    |
|-----------|------------------------------------------------|
| Dinner    | Restaurant of your choice                      |
| Hotel     | Hotel 6 (Organization) or Motel of your choice |