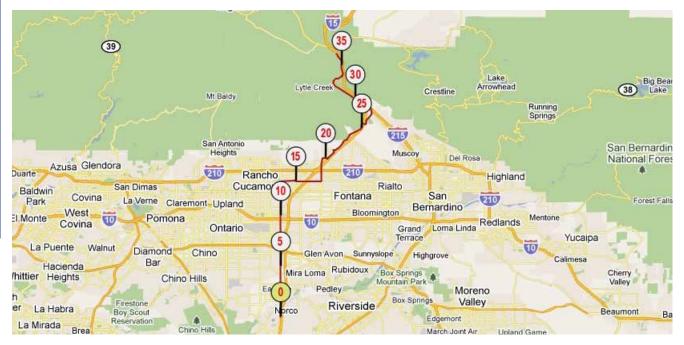

#### 06/20/11: Norco - Hesperia 48,9 mi / 78,7 km

| Breakfast | In your room - packet given by organization    |
|-----------|------------------------------------------------|
| Dinner    | Restaurant of your choice                      |
| Hotel     | Hotel 6 (Organization) or Motel of your choice |

| Mi   | Km   | Street Name                           |               | Indications                                          | Comments                                                                                                 |
|------|------|---------------------------------------|---------------|------------------------------------------------------|----------------------------------------------------------------------------------------------------------|
| 0    | 0    | Hamner Av Next turn 13,4mi/ 21,6km    |               | Regency Inn Norco Motel                              | Difficult stage with elevation and 2 trails without cars. On trail you could follow organization markers |
| 1.1  | 1.8  |                                       |               | Pass on a bridge no shoulder for runner - Be careful |                                                                                                          |
| 3.3  | 5.4  |                                       |               | Cross Limonite                                       |                                                                                                          |
| 6.3  | 10.2 |                                       |               | Cross Riverside                                      |                                                                                                          |
| 6.7  | 10.9 |                                       |               | Pass under Interstate 60                             |                                                                                                          |
| 9.3  | 15   |                                       |               | Cross Airport Av                                     |                                                                                                          |
| 9.6  | 15.5 |                                       |               | Pass over Interstate 10                              | Sidewalk on the right side                                                                               |
| 10.3 | 16.7 |                                       |               | Cross Fourth St                                      | Enter Rancho Cucamanga                                                                                   |
| 12.4 | 20   |                                       |               | Cross Foothill Blvd                                  |                                                                                                          |
| 13.4 | 21.6 | Baseline Next turn 4mi/ 6,4km         | $\rightarrow$ | Turn Right onto Baseline                             |                                                                                                          |
| 14.6 | 23.5 |                                       |               | Cross Day Creek Bld                                  |                                                                                                          |
| 15.9 | 25.7 |                                       |               | Underpass I-15                                       |                                                                                                          |
| 17.4 | 28   | Cherry Av Next turn 2,3 mi/ 3,8km     | ←             | Turn Left onto Cherry Avenue                         | Very bad Shoulder                                                                                        |
| 18.3 | 29.6 |                                       |               | Underpass I-210 and I-15                             | Underpass 6 bridges in total                                                                             |
| 19.2 | 30.9 |                                       |               | Overpass small river                                 |                                                                                                          |
| 19.4 | 31.3 |                                       |               | Cross Beach Av                                       |                                                                                                          |
| 19.7 | 31.8 | Bridlepath Dr Next turn 1,5 mi/ 2,4km | $\rightarrow$ | Turn Right onto Bridlepath                           | Be careful - not easy to see                                                                             |
| 20.1 | 32.5 | Bridlepath Dr becomes Coyote Canyon   |               | I-15 is on right side                                | Sidewalk on left side                                                                                    |
| 21.2 | 34.2 | Duncan Canyon Next turn 0,2mi/ 0,3km  | $\rightarrow$ | Turn Right onto Duncan Canyon                        |                                                                                                          |
| 21.4 | 34.5 | Lytle Creek Rd Next turn 2 mi/ 3,3km  | ÷             | Turn left onto Lytle Creek Rd                        | Don't overpass bridge in front of<br>you / Be careful / Stay on left side<br>of I-15 - Rd smallest       |
| 23.4 | 37.8 | Sierra Av Next turn 0,1mi/ 0,1km      | ÷             | T - Turn left en 100m after                          |                                                                                                          |
| 23.5 | 37.9 | Glen Helen Pky                        | $\rightarrow$ | Turn Right onto Glen Helen Pky                       |                                                                                                          |
| 24.1 | 38.8 |                                       |               | Cross Sycamore Creek Dr on right side                |                                                                                                          |
| 25.5 | 41.1 |                                       |               | Underpass I-15                                       |                                                                                                          |
| 25.7 | 41.4 |                                       |               | Cross Clearwater Pky on right side                   |                                                                                                          |
| 26.9 | 43.3 |                                       |               | Railway Crossing                                     |                                                                                                          |
| 26.9 | 43.4 |                                       |               | Railway Crossing                                     |                                                                                                          |
| 27.2 | 43.9 | Devore Rd                             |               | Cross Cajon Rd                                       | Road up                                                                                                  |
| 27.3 | 44   |                                       |               | Overpass I-15                                        |                                                                                                          |

| Mi   | Km   | Street Name                       |               | Indications                                                                                                                                                         | Comments                                                                                                                                                                                                                       |
|------|------|-----------------------------------|---------------|---------------------------------------------------------------------------------------------------------------------------------------------------------------------|--------------------------------------------------------------------------------------------------------------------------------------------------------------------------------------------------------------------------------|
| 28.4 | 45.7 | Kenwood Av Next turn 1,1mi/ 1,8km | ←             | Turn left onto Kenwood Av                                                                                                                                           | Be careful - Curves                                                                                                                                                                                                            |
| 29.5 | 47.5 |                                   |               | Underpass I-15                                                                                                                                                      |                                                                                                                                                                                                                                |
| 29.6 | 47.7 | Cajon Rd Next turn 6,3 mi/ 10,1km | $\rightarrow$ | T - Turn Right onto Historic Route 66/Cajon<br>Rd                                                                                                                   | Sign "66" on the pavment                                                                                                                                                                                                       |
| 36   | 58   |                                   | ←             | Turn left to stay on Cajon Rd (In front of<br>you you can see bridge of interstate if you<br>are under the bridge= go back you are too                              |                                                                                                                                                                                                                                |
| 36.4 | 58.6 | Piste                             |               | End of pavment rd/Parking/Runners go<br>down on trail near railway - underpass I-15<br>and Turn left to go up on pavment rd you can<br>see White Memorial (see map) | Crew underpass I-15 and drive<br>on I-15 Victoville direction. Take<br>Exit 132 - Twice turn right. You<br>are on Wagon Trail Rd .Go down<br>after gas station (Mac Donalds)<br>and park near White Memorial on<br>right side. |
| 36.9 | 59.5 | 900m à faire sur la piste         |               | White Memorial - Pioneers                                                                                                                                           |                                                                                                                                                                                                                                |
| 37.2 | 60   | Wagon Trail Road                  |               | Mac Do and gas station on left side                                                                                                                                 |                                                                                                                                                                                                                                |
| 37.5 | 60.4 | Route 138                         | $\rightarrow$ | T - Turn right onto Hwy 138                                                                                                                                         |                                                                                                                                                                                                                                |
| 39.7 | 64   | Piste                             | ÷             | Gravel Rd - Enter not easy to find - Orgnisa-<br>tion will be here                                                                                                  | Crew last aid station here and go<br>back to I-15 direction Victorville<br>- Take Exit 138 and go to gas<br>station to wait for you runner<br>who arrive at the beginning of<br>Mariaposa Rd                                   |
| 40.2 | 64.8 |                                   |               | Railway Crossing                                                                                                                                                    |                                                                                                                                                                                                                                |
| 40.3 | 64.9 |                                   |               | Underpass Railway                                                                                                                                                   |                                                                                                                                                                                                                                |
| 40.3 | 65   |                                   |               | Railway Crossing Straight on main street                                                                                                                            |                                                                                                                                                                                                                                |
| 41.3 | 66.5 |                                   | ←             | Turn Left - It is flat here and go up just after                                                                                                                    |                                                                                                                                                                                                                                |
| 41.5 | 66.9 |                                   |               | Top of the hill                                                                                                                                                     |                                                                                                                                                                                                                                |
| 41.8 | 67.3 |                                   |               | Tanks on right side                                                                                                                                                 |                                                                                                                                                                                                                                |
| 42.1 | 67.8 | Mariposa Rd                       |               | Asphalt Rd                                                                                                                                                          | 4190 ft                                                                                                                                                                                                                        |
| 42.6 | 68.6 |                                   |               | Summiit Inn Gas Station                                                                                                                                             |                                                                                                                                                                                                                                |
| 45.2 | 72.8 |                                   |               | Overpass Railway                                                                                                                                                    |                                                                                                                                                                                                                                |
| 47.7 | 76.8 |                                   |               | Sign"Hesperia City" on right side                                                                                                                                   |                                                                                                                                                                                                                                |
| 48.2 | 77.7 |                                   |               | Hotel PringHills et Courtyard on right side                                                                                                                         |                                                                                                                                                                                                                                |
| 48.4 | 77.9 | Main St                           | ←             | Turn Left onto Main St                                                                                                                                              | Big crossing                                                                                                                                                                                                                   |
| 48.5 | 78.1 |                                   |               | Pass Bridge over Interstate 15                                                                                                                                      | Sidewalk on the right side                                                                                                                                                                                                     |
| 48.9 | 78.7 |                                   |               | Station Service 76 - Motel 6 On the right                                                                                                                           |                                                                                                                                                                                                                                |