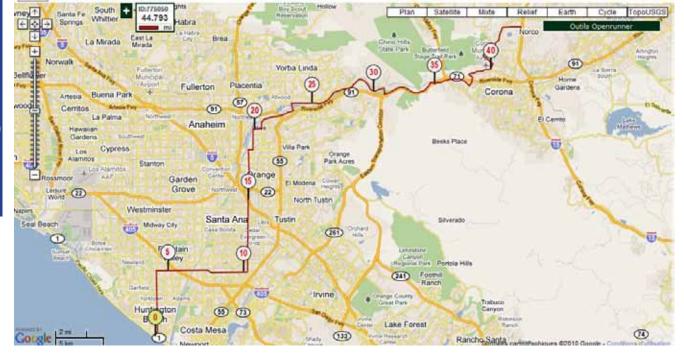

#### 19/06/11 : Huntington Beach - Norco 45,7 mi / 73,5 km

Breakfast No Restaurant Of your choice Hotel Motel's Organization Regency

| Mi   | Km   | Street Name                                |               | Indications                                                              | Comments                                                        |
|------|------|--------------------------------------------|---------------|--------------------------------------------------------------------------|-----------------------------------------------------------------|
| 0    | 0    | Pacific Coast Highway Next turn 4,3mi/ 7km |               | Start from the Beach - Crossing Magnolia St<br>and Pacific Coast Highway | Remember you must run on side-<br>walk when there are sidewalks |
| 1.4  | 2.3  |                                            |               | Cross Atlanta Av                                                         |                                                                 |
| 1.8  | 2.9  |                                            |               | Cross Indianapolis Av                                                    |                                                                 |
| 2.2  | 3.7  |                                            |               | Cross Adams Av                                                           |                                                                 |
| 2.7  | 4.5  |                                            |               | Cross Yorktown Av                                                        |                                                                 |
| 3.2  | 5.3  |                                            |               | Cross Garfield Av                                                        |                                                                 |
| 3.7  | 6.1  |                                            |               | Cross Ellis Av                                                           |                                                                 |
| 4.3  | 7    | Talbert Avenue Next turn 6mi/ 9,7km        | $\rightarrow$ | Turn Right onto Talbert Av                                               |                                                                 |
| 4.7  | 7.7  |                                            |               | Cross Bushard St                                                         |                                                                 |
| 5.2  | 8.5  |                                            |               | Cross Brookhurst St                                                      |                                                                 |
| 5.5  | 8.9  |                                            |               | bridge over 405 Frwy - Go straight                                       |                                                                 |
| 5.8  | 9.4  |                                            |               | Cross Ward St                                                            |                                                                 |
| 6.3  | 10.2 |                                            |               | Cross Euclid St                                                          |                                                                 |
| 6.4  | 10.4 |                                            |               | Cross Newhope St                                                         |                                                                 |
| 6.7  | 10.8 | Talbert Avenue becomes W Macarthur Blvd    |               | Bridge over Santa Ana River - Go straight                                |                                                                 |
| 7.3  | 11.8 |                                            |               | Cross Harbor Bd                                                          |                                                                 |
| 7.5  | 12.2 |                                            |               | Railway crossing                                                         |                                                                 |
| 7.7  | 12.4 |                                            |               | Cross Susan St                                                           |                                                                 |
| 8    | 13   |                                            |               | Cross Fairview St                                                        |                                                                 |
| 8.2  | 13.3 |                                            |               | Cross Greenville St                                                      |                                                                 |
| 8.5  | 13.8 |                                            |               | Cross Raitt St                                                           |                                                                 |
| 8.9  | 14.4 |                                            |               | Cross Bear St                                                            |                                                                 |
| 9.1  | 14.7 |                                            |               | Cross Plaza Dr                                                           |                                                                 |
| 9.3  | 15   |                                            |               | Cross Bristol St                                                         |                                                                 |
| 9.8  | 15.8 |                                            |               | Cross Flower St                                                          |                                                                 |
| 10.1 | 16.3 |                                            |               | Cross Birch St                                                           |                                                                 |
| 10.3 | 16.7 | Main St Next turn 8mi/<br>12,9mi           | ~             | Turn Left onto Main St                                                   |                                                                 |
| 11.1 | 17.9 |                                            |               | Railway crossing                                                         |                                                                 |

| Mi   | Km   | Street Name                                |               | Indications                                                                                                            | Comments                                      |
|------|------|--------------------------------------------|---------------|------------------------------------------------------------------------------------------------------------------------|-----------------------------------------------|
| 11.4 | 18.4 |                                            |               | Cross Warner Av                                                                                                        | Santa Ana Center City                         |
| 12.1 | 19.6 |                                            |               | Cross Edinger Av                                                                                                       |                                               |
| 12.7 | 20.5 |                                            |               | Cross Mac Fadden Av                                                                                                    |                                               |
| 13   | 21   |                                            |               | Cross Bishop St                                                                                                        |                                               |
| 13.4 | 21.7 |                                            |               | Cross First St                                                                                                         | Then lot of roads to cross in new city center |
| 14.1 | 22.8 |                                            |               | Cross Washington St                                                                                                    |                                               |
| 14.4 | 23.3 |                                            |               | Cross 17th St                                                                                                          |                                               |
| 14.9 | 24   |                                            |               | Cross Buffalo Av and bridge over Freeway 5<br>- You have a big Black Cube on the left side<br>at the end of the bridge |                                               |
| 15.4 | 24.8 |                                            |               | Cross Memory Lane                                                                                                      |                                               |
| 15.5 | 25   |                                            |               | Cross City Place                                                                                                       |                                               |
| 15.7 | 25.4 |                                            |               | Bridge over Freeway 22                                                                                                 |                                               |
| 15.9 | 25.6 |                                            |               | Cross La Veta Av                                                                                                       |                                               |
| 16.1 | 26   |                                            |               | Cross Palmyra Av                                                                                                       |                                               |
| 16.2 | 26.2 |                                            |               | Cross Almond Av                                                                                                        |                                               |
| 16.4 | 26.5 |                                            |               | Cross Chapman Av                                                                                                       | light curve                                   |
| 16.7 | 26.9 |                                            |               | Cross Palm St                                                                                                          |                                               |
| 16.9 | 27.3 |                                            |               | Cross Walnut/Orangewood Av                                                                                             |                                               |
| 17.2 | 27.7 |                                            |               | Railway crossing                                                                                                       |                                               |
| 17.4 | 28.1 |                                            |               | Cross Collins Av                                                                                                       |                                               |
| 17.8 | 28.8 |                                            |               | Cross Katella Av                                                                                                       |                                               |
| 18.1 | 29.2 |                                            |               | Railway crossing                                                                                                       |                                               |
| 18.3 | 29.6 | Taft Avenue Next turn 0,3mi/ 0,4<br>km     | $\rightarrow$ | Turn Right onto Taft Av                                                                                                |                                               |
| 18.6 | 30   | Batavia Avenue Next turn 1,6mi/ 2,1km      | ÷             | Turn Left onto Batavia Av                                                                                              |                                               |
| 18.8 | 30.4 |                                            |               | Cross Grove Av                                                                                                         |                                               |
| 19   | 30.7 |                                            |               | Railway crossing                                                                                                       |                                               |
| 19.6 | 31.6 |                                            |               | Flechter Av                                                                                                            |                                               |
| 19.9 | 32.1 | Lincoln Avenue                             | $\rightarrow$ | Turn right onto Lincoln Av                                                                                             |                                               |
| 20.5 | 33   | Glassel St                                 | Ŧ             | Turn Left onto Glassel St                                                                                              |                                               |
| 20.9 | 33.7 | Riverdale Avenue Next turn 2,3mi/<br>3,7km | $\rightarrow$ | Turn right onto Riverdale Av - 7 Eleven at<br>right corner                                                             |                                               |
| 21.5 | 34.7 |                                            |               | Railway crossing and cross Orange Olive Rd on the right                                                                |                                               |
| 22   | 35.5 |                                            |               | Cross Tustin Av                                                                                                        |                                               |
| 22.1 | 35.7 |                                            |               | Bridge Over Frwy 91                                                                                                    |                                               |
| 22.4 | 36.1 |                                            |               | Cross Finch St                                                                                                         |                                               |
| 22.9 | 36.9 |                                            |               | Cross Derfield St                                                                                                      |                                               |
| 23.2 | 37.4 | Lakeview Avenue Next turn 0,5mi/           | ÷             | Turn Left onto Lakeview Av                                                                                             |                                               |
| 23.4 | 37.8 |                                            |               | Bridge over Santa Ana River - Go straight                                                                              |                                               |
| 23.7 | 38.2 | La Palma Avenue                            | $\rightarrow$ | Turn Right onto La Palma Av - Run on sidewalk on the left side                                                         |                                               |
| 24.3 | 39.2 |                                            |               | Cross Kellog Dr                                                                                                        |                                               |
| 25.2 | 40.7 |                                            |               | Cross Imperial Hwy Woodard Pa                                                                                          | ark ana                                       |

| Mi   | Km   | Street Name                                                                              | Indications                                                                                                                              | Comments |
|------|------|------------------------------------------------------------------------------------------|------------------------------------------------------------------------------------------------------------------------------------------|----------|
|      |      | Possibility to go right to take the Santa River<br>Trail / Attached Map with this option |                                                                                                                                          |          |
| 26.2 | 42.3 |                                                                                          | Cross Fairmont Bld - Yorba Regiona<br>on the right side planted median stri<br>middle of the road                                        |          |
| 26.6 | 42.9 |                                                                                          | Cross Emogene St                                                                                                                         |          |
| 27.6 | 44.5 |                                                                                          | Cross Jenifer Rd                                                                                                                         |          |
| 27.9 | 45   |                                                                                          | Yorba Linda Blv / Cross at the traffic<br>come on the right side of the road -<br>Garage at the corner where you hav<br>cross the street | Honda    |
| 28   | 45.1 |                                                                                          | Enter in Bicycle Trail                                                                                                                   |          |