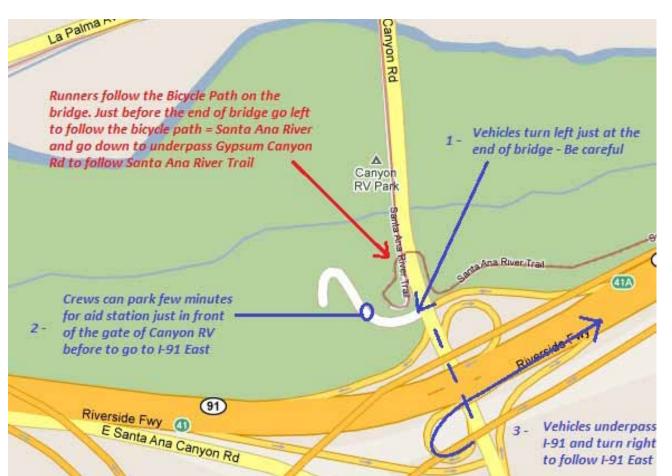

|      |      |                          | ~             |                                                                                                     |                                                                                                                                                                                                                                                                                                                       |
|------|------|--------------------------|---------------|-----------------------------------------------------------------------------------------------------|-----------------------------------------------------------------------------------------------------------------------------------------------------------------------------------------------------------------------------------------------------------------------------------------------------------------------|
| Mi   | Km   | Street Name              |               | Indications                                                                                         | Comments                                                                                                                                                                                                                                                                                                              |
| 28.2 | 45.4 |                          |               | Follow Bicycle Trail/Walkside                                                                       |                                                                                                                                                                                                                                                                                                                       |
| 28.5 | 46   |                          |               | Enter of Bicyle Trail on the right                                                                  | Mercado Del Rio / last runners'<br>aid station for 4 kilometers                                                                                                                                                                                                                                                       |
| 30.1 | 48.5 |                          |               | Cross Lomas de Yorba E                                                                              |                                                                                                                                                                                                                                                                                                                       |
| 30.7 | 49.5 | Gypsum Canyon Road       | $\rightarrow$ | Turn Right onto the Bridge - Bicycle Trail on the right side                                        |                                                                                                                                                                                                                                                                                                                       |
| 31   | 50   | direction Canyon RV Park | →             | Follow Bicycle Trail (turn right just before the end of the bridge)                                 | Go slow for crew. Outlet Road -<br>stop just to feed runners (in front<br>of you RV Canyon Camping)<br>and go back to enter in Freeway<br>91 East - Then Exit 44 = Green<br>River Road. Turn left onto Green<br>River Rd and follow this road on<br>2,2km to go back at the exit of<br>bicycle trail and find runners |
| 34.1 | 55   | Green River Rd           | $\rightarrow$ | Runners follow the Bicycle Trail until Corona<br>Golf Course and Green River Road - Bicycle<br>Lane | Cars can wait runners at the exit of bicycle. In november lot of                                                                                                                                                                                                                                                      |
| 35.1 | 56.6 |                          |               | Gas Station Shell and Chevron and no more sidewalk or Bicycle Lane                                  |                                                                                                                                                                                                                                                                                                                       |