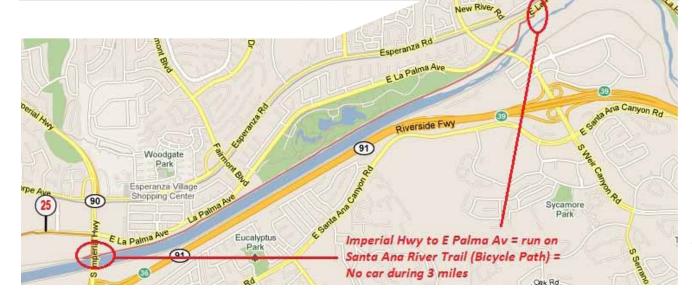

| Mi   | Km   | Street Name                                |               | Indications                                                                                                            | Comments                                      |
|------|------|--------------------------------------------|---------------|------------------------------------------------------------------------------------------------------------------------|-----------------------------------------------|
| 11.4 | 18.4 |                                            |               | Cross Warner Av                                                                                                        | Santa Ana Center City                         |
| 12.1 | 19.6 |                                            |               | Cross Edinger Av                                                                                                       |                                               |
| 12.7 | 20.5 |                                            |               | Cross Mac Fadden Av                                                                                                    |                                               |
| 13   | 21   |                                            |               | Cross Bishop St                                                                                                        |                                               |
| 13.4 | 21.7 |                                            |               | Cross First St                                                                                                         | Then lot of roads to cross in new city center |
| 14.1 | 22.8 |                                            |               | Cross Washington St                                                                                                    |                                               |
| 14.4 | 23.3 |                                            |               | Cross 17th St                                                                                                          |                                               |
| 14.9 | 24   |                                            |               | Cross Buffalo Av and bridge over Freeway 5<br>- You have a big Black Cube on the left side<br>at the end of the bridge |                                               |
| 15.4 | 24.8 |                                            |               | Cross Memory Lane                                                                                                      |                                               |
| 15.5 | 25   |                                            |               | Cross City Place                                                                                                       |                                               |
| 15.7 | 25.4 |                                            |               | Bridge over Freeway 22                                                                                                 |                                               |
| 15.9 | 25.6 |                                            |               | Cross La Veta Av                                                                                                       |                                               |
| 16.1 | 26   |                                            |               | Cross Palmyra Av                                                                                                       |                                               |
| 16.2 | 26.2 |                                            |               | Cross Almond Av                                                                                                        |                                               |
| 16.4 | 26.5 |                                            |               | Cross Chapman Av                                                                                                       | light curve                                   |
| 16.7 | 26.9 |                                            |               | Cross Palm St                                                                                                          |                                               |
| 16.9 | 27.3 |                                            |               | Cross Walnut/Orangewood Av                                                                                             |                                               |
| 17.2 | 27.7 |                                            |               | Railway crossing                                                                                                       |                                               |
| 17.4 | 28.1 |                                            |               | Cross Collins Av                                                                                                       |                                               |
| 17.8 | 28.8 |                                            |               | Cross Katella Av                                                                                                       |                                               |
| 18.1 | 29.2 |                                            |               | Railway crossing                                                                                                       |                                               |
| 18.3 | 29.6 | Taft Avenue Next turn 0,3mi/ 0,4<br>km     | $\rightarrow$ | Turn Right onto Taft Av                                                                                                |                                               |
| 18.6 | 30   | Batavia Avenue Next turn 1,6mi/ 2,1km      | ÷             | Turn Left onto Batavia Av                                                                                              |                                               |
| 18.8 | 30.4 |                                            |               | Cross Grove Av                                                                                                         |                                               |
| 19   | 30.7 |                                            |               | Railway crossing                                                                                                       |                                               |
| 19.6 | 31.6 |                                            |               | Flechter Av                                                                                                            |                                               |
| 19.9 | 32.1 | Lincoln Avenue                             | $\rightarrow$ | Turn right onto Lincoln Av                                                                                             |                                               |
| 20.5 | 33   | Glassel St                                 | Ŧ             | Turn Left onto Glassel St                                                                                              |                                               |
| 20.9 | 33.7 | Riverdale Avenue Next turn 2,3mi/<br>3,7km | $\rightarrow$ | Turn right onto Riverdale Av - 7 Eleven at<br>right corner                                                             |                                               |
| 21.5 | 34.7 |                                            |               | Railway crossing and cross Orange Olive Rd on the right                                                                |                                               |
| 22   | 35.5 |                                            |               | Cross Tustin Av                                                                                                        |                                               |
| 22.1 | 35.7 |                                            |               | Bridge Over Frwy 91                                                                                                    |                                               |
| 22.4 | 36.1 |                                            |               | Cross Finch St                                                                                                         |                                               |
| 22.9 | 36.9 |                                            |               | Cross Derfield St                                                                                                      |                                               |
| 23.2 | 37.4 | Lakeview Avenue Next turn 0,5mi/           | ÷             | Turn Left onto Lakeview Av                                                                                             |                                               |
| 23.4 | 37.8 |                                            |               | Bridge over Santa Ana River - Go straight                                                                              |                                               |
| 23.7 | 38.2 | La Palma Avenue                            | $\rightarrow$ | Turn Right onto La Palma Av - Run on sidewalk on the left side                                                         |                                               |
| 24.3 | 39.2 |                                            |               | Cross Kellog Dr                                                                                                        |                                               |
| 25.2 | 40.7 |                                            |               | Cross Imperial Hwy Woodard Pa                                                                                          | ark ana                                       |

| Mi   | Km   | Street Name                                                                              | Indications                                                                                                                              | Comments |
|------|------|------------------------------------------------------------------------------------------|------------------------------------------------------------------------------------------------------------------------------------------|----------|
|      |      | Possibility to go right to take the Santa River<br>Trail / Attached Map with this option |                                                                                                                                          |          |
| 26.2 | 42.3 |                                                                                          | Cross Fairmont Bld - Yorba Regiona<br>on the right side planted median stri<br>middle of the road                                        |          |
| 26.6 | 42.9 |                                                                                          | Cross Emogene St                                                                                                                         |          |
| 27.6 | 44.5 |                                                                                          | Cross Jenifer Rd                                                                                                                         |          |
| 27.9 | 45   |                                                                                          | Yorba Linda Blv / Cross at the traffic<br>come on the right side of the road -<br>Garage at the corner where you hav<br>cross the street | Honda    |
| 28   | 45.1 |                                                                                          | Enter in Bicycle Trail                                                                                                                   |          |