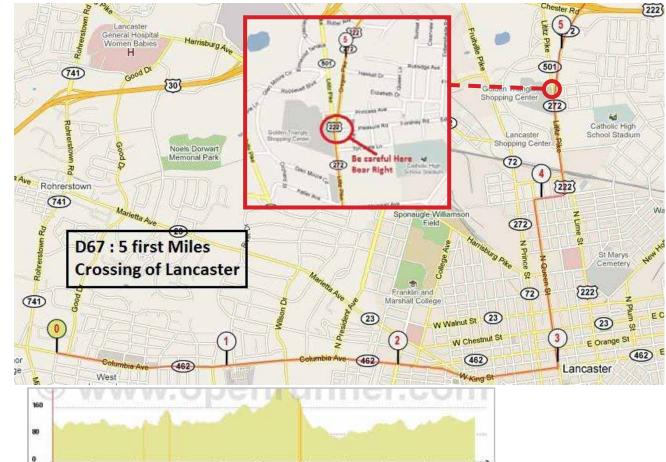

l                                       |               | before Buger King cross the road to turn<br>right - "Golden Triangle" Sign |                                                                                                                   |
| 4.7 | 7.6 | 272 N Next turn 9,9mi/ 16km                      | ア             | Y - Turn right onto Liberty St                                             | Мар                                                                                                               |
| 5.1 | 8.3 |                                                  |               | Cross Butler Av                                                            |                                                                                                                   |



PA

| Mi   | Km   | Street Name                             |               | Indications                                  | Comments            |
|------|------|-----------------------------------------|---------------|----------------------------------------------|---------------------|
| 5.3  | 8.6  |                                         |               | Overpass I-30 - Be careful Ramp              |                     |
| 5.4  | 8.8  |                                         |               | Best Western on right side                   |                     |
| 7.1  | 11.5 |                                         |               | Universal Athlétic Club on right side        |                     |
| 7.3  | 11.8 |                                         |               | Cross