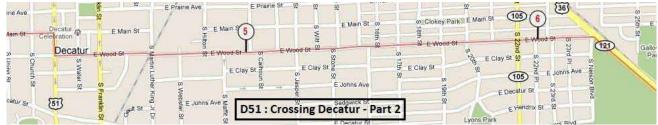

US 36                              |                                    |
| 53.9 | 86.8 | Wickles Rd                                             |               |                                                        |                                    |
| 54   | 87   |                                                        |               | Days Inn on the right                                  |                                    |
|      |      | 3 / 1                                                  |               |                                                        | <b>*</b>                           |





D50 : Arrival

IL



### D51 08/08/11 Decatur - Tuscola 41,8 Mi / 67,3 Km

BreakfastPacket given by organizationDinnerLot of restaurants close to the hotelHotelSuper 8





| Mi  | Km   | Street Name                       |               | Indications                                                             | Comments                                            |
|-----|------|-----------------------------------|---------------|-------------------------------------------------------------------------|-----------------------------------------------------|
| 0   | 0    | Wickles Rd                        |               | Days Inn Motel                                                          |                                                     |
| 0.3 | 0.5  | Main St Next turn 4mi/<br>6.5km   | $\leftarrow$  | Turn Left onto Main St                                                  |                                                     |
| 1.8 | 2.9  | ojo