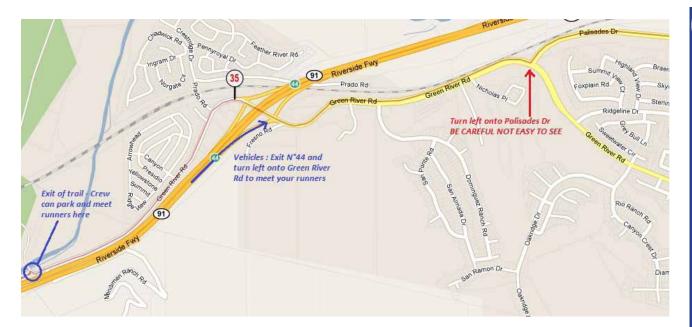

| Mi   | Km   | Street Name                                            |               | Indications                                            | Comments                                                                                                |
|------|------|--------------------------------------------------------|---------------|--------------------------------------------------------|---------------------------------------------------------------------------------------------------------|
| 35.3 | 56.8 |                                                        |               | Bridge over Frwy 91 - Sidewalk on the right            |                                                                                                         |
| 35.5 | 57.2 |                                                        |               | Run on the road - no sidewalk no bicycle               |                                                                                                         |
| 35.7 | 57.6 |                                                        |               | Sidewalk on the right side                             |                                                                                                         |
| 36.3 | 58.5 | Palisades Dr                                           | ←             | Turn Left at 90° - No sign - Lane Bicycle on this road | yellow building at the corner<br>=Storquest / Self Storage and we<br>follow the railway which is on the |
| 38   | 61.2 | Serfas Club St                                         | ←             | Turn left at T Serfas Club St                          |                                                                                                         |
| 38.1 | 61.4 |                                                        |               | Be careful run on the street in front of vehicles      |                                                                                                         |
| 38.4 | 61.8 |                                                        |               | Cross under Frwy 91                                    |                                                                                                         |
| 38.5 | 62.1 | Serfas Club St becomes Auto Center Dr                  |               | Cross Wardlow rd                                       |                                                                                                         |
| 38.6 | 62.2 |                                                        |               | Cross Pomona Rd                                        |                                                                                                         |
| 38.9 | 62.6 |                                                        |               | Railway Crossing                                       |                                                                                                         |
| 38.9 | 62.7 | Railroad St                                            | $\rightarrow$ | Turn right onto Railroad St                            |                                                                                                         |
| 40.4 | 65.1 | Smith Avenue                                           | ←             | Turn Left onto Smith Av                                |                                                                                                         |
| 40.8 | 65.8 | Rincon St                                              | ←             | Turn Left at T onto Rincon St                          | If flooding Road closed                                                                                 |
| 41.7 | 67.1 | Rincon St becomes Corydon St<br>Next turn 2,4mi/ 3,9km |               | Follow main road with curve at 90°                     |                                                                                                         |
| 42.6 | 68.7 |                                                        |               | Cross River Rd                                         |                                                                                                         |
| 44.1 | 71   | 5th St Next turn 1,2mi/ 2km                            | $\rightarrow$ | Turn right onto 5th st                                 | Jail on the right side - Bridle Path on the left side                                                   |
| 45.1 | 72.6 |                                                        |               | Cross Horses Carriage Dr                               |                                                                                                         |
| 45.3 | 73   | Hamner Av                                              | $\rightarrow$ | Turn right onto Hamner Av                              |                                                                                                         |
| 45.5 | 73.3 |                                                        |               | Cross Town and Country                                 | Be on the left side                                                                                     |
| 45.6 | 73.5 |                                                        |               | Regency Motel on the left side of the road             |                                                                                                         |
|      |      |                                                        |               |                                                        |                                                                                                         |