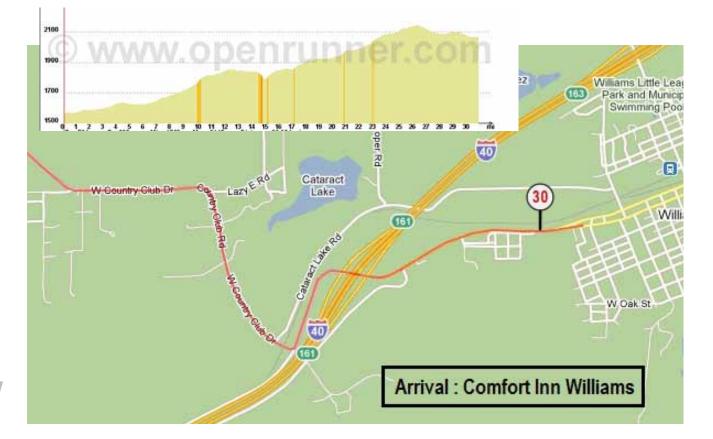

#### 06/22/11: Barstow - Ludlow 50,9 Mi / 81,9 Km

Breakfast In your room - packet given by organization

- Dinner Dairy Queen at 76 Gas Station because Ludlow Cafe close at 6 pm
- Hotel 10 rooms Ludlow Motel around 56 USD for 2 peoples = 9 rooms with 2 queen beds and 1 room with 2 queen and 1 single beds