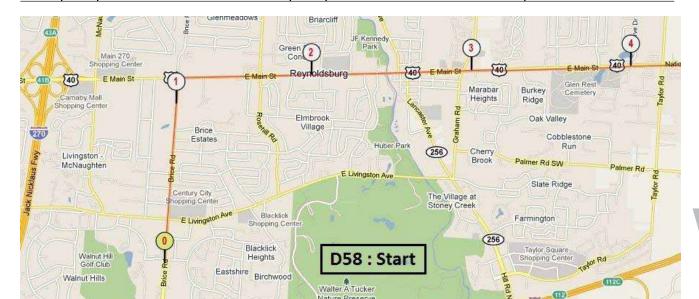

| Mi   | Km   | Name St | Indication                                | Comments                                 |
|------|------|---------|-------------------------------------------|------------------------------------------|
| 0    | 0    |         | Frontier Motel                            | No turn at all and lot of straight roads |
| 1.2  | 2    |         | "Entry Hulapai Indian Reservation" sign   |                                          |
| 2.3  | 3.8  |         | School and stade and right side           | elevation 1378 m                         |
| 5.9  | 9.5  |         | Cross Buck and Doe Rd on left side        | elevation 1467 m                         |
| 8    | 13   |         | "Peach Springs"                           |                                          |
| 8.7  | 14   |         | Hualapai Lodge hotel on right side        |                                          |
| 9.4  | 15.2 |         | "Seligman 36 Flagstaff 110" Sign          |                                          |
| 10   | 16.1 |         | Jail on left side                         |                                          |
| 11.1 | 18   |         | Pass 1600m/                               |                                          |
| 15.6 | 25.2 |         | Cross Fraze Well                          |                                          |
| 15.9 | 25.7 |         | "Seligman 30 Grand Canyon 131" sign       |                                          |
| 17.5 | 28.2 |         | "Leaving Hulapai Indian Reservation" sign |                                          |
| 20.2 | 32.6 |         | "Grand Canyon Caverns Rd" sign            |                                          |
| 20.5 | 33.1 |         | Gas Station on right side                 |                                          |
| 20.6 | 33.2 |         | Caverns Inn Motel on right side           |                                          |
| 21.1 | 34   |         | "Seligman 25 Flagstaff 89" sign           |                                          |
| 22.2 | 35.8 |         | Cross Hyde Park Rd                        |                                          |
| 27   | 43.6 |         | Church and a few houses                   |                                          |
| 30.6 | 49.3 |         | "Seligman 15 Flagstatt 89" sign           |                                          |
| 37.9 | 61.1 |         | End of straight road                      |                                          |
| 41.5 | 66.8 |         | "elevation 5400 ft"sign                   | elevation 1633 m                         |
| 43   | 69.2 |         | Cross Fort Rock Rd on left side           |                                          |
| 44.9 | 72.3 |         | Underpass Bridge                          |                                          |
| 45   | 72.5 |         | Straight direction Seligman               |                                          |
| 45.3 | 72.9 |         | "Seligman" sign founded 1886              | elevation 5250 ft = 1600 m               |
| 45.3 | 73   |         | Gas Station on right side                 |                                          |
| 45.4 | 73.1 |         | Motel Rte 66                              |                                          |
| 45.8 | 73.7 |         | Supai Motel and Ronney Hotel              |                                          |
| 45.9 | 73.9 |         | Canyon Lodge on left side                 |                                          |

#### 06/29/11: Seligman - Ash Fork 30,5mi / 49km

Breakfast In your room - packet given by organization

Dinner Family restaurant

Hotel Copperstate Motel (A lot of choice if you go to Williams)

| Mi   | Km   | Street Name                          |               | Indication                                              | Comments                                                                                                            |
|------|------|--------------------------------------|---------------|---------------------------------------------------------|---------------------------------------------------------------------------------------------------------------------|
| 0    | 0    |                                      |               | Canyon Lodge                                            | Trail for 7mi/4km without crew -<br>Follow Marker organization                                                      |
| 0.1  | 0.2  |                                      |               | Aztec motel on left side                                |                                                                                                                     |
| 0.3  | 0.5  | Crookton Rd Next turn 13,2 mi/21,1km | $\rightarrow$ | Turn right - direction 66 - Be careful difficult to see |                                                                                                                     |
| 0.5  | 0.9  |                                      |               | "Crookton 8 Ash Fork 22"                                |                                                                                                                     |
| 1.3  | 2.1  |                                      |               | Overpass Hwy 66 Business Loop                           |                                                                                                                     |
| 4.2  | 6.8  |                                      |               | "145 mile"                                              |                                                                                                                     |
| 8.2  | 13.3 |                                      |               | "149 mile"                                              |                                                                                                                     |
| 8.3  | 13.4 |                                      |               | Overpass Railway                                        |                                                                                                                     |
| 9.2  | 14.9 |                                      |               | " 150 mile" small sign                                  |                                                                                                                     |
| 10   | 16.1 |                                      |               | "elevation 5700 ft" sign on right side                  | elevation = 1768 m                                                                                                  |
| 11.8 | 19.1 |                                      |               | Cross Yucca trail on right side                         |                                                                                                                     |
| 13.3 | 21.4 |                                      |               | "154 Mile"                                              |                                                                                                                     |
| 17.7 | 28.5 |                                      |               | Overpass I-40                                           |                                                                                                                     |
| 17.8 | 28.7 |                                      | ←             | T - turn left onto Frontage Road after I-40 east enter  | Crew can follow runners onto<br>frontage for 6,7km/4,2mi                                                            |
| 19   | 30.6 |                                      | ~             | Fork - Bear left                                        | No sign - Marker by organization                                                                                    |
| 20.6 | 33.2 |                                      |               | Small Bridge - Very old road 66                         | very nice and easy to imagine runners of 1928 here                                                                  |
| 22   | 35.4 | Trail                                | $\rightarrow$ | Gravel road begins                                      | Somebody of organization will be<br>here. Vehicle stop here and go<br>back to I-40- Runners alone for<br>7km/ 4,2mi |
| 22.4 | 36.2 | Trail                                | $\rightarrow$ | Follow the railway. You are on right side of railway    |                                                                                                                     |
| 24.4 | 39.4 |                                      |               | Follow the railway as close as possible.                |                                                                                                                     |
| 25   | 40.3 |                                      |               | Cross Halfmoon Trail                                    |                                                                                                                     |
| 25.8 | 41.6 |                                      |               | Cross Roselin Trail                                     |                                                                                                                     |
| 25.9 | 41.7 |                                      |               | Cattle Guard                                            |                                                                                                                     |
| 26.1 | 42.1 |                                      |               | Cross Railway                                           |                                                                                                                     |
| 26.2 | 42.2 | Bullock Road                         |               | Pavment Road = Road N°36                                | Crew can wait here for runners                                                                                      |
| 27.8 | 44.8 | Route 89 south                       | ←             | T - turn left                                           | Cattle Guard                                                                                                        |
| 30   | 48.3 |                                      |               | Underpass I-40 (exit 146)                               |                                                                                                                     |
| 30.2 | 48.7 |                                      |               | "Ash Fork" 5144ft                                       |                                                                                                                     |
| 30.3 | 48.9 |                                      |               | Gas Station                                             |                                                                                                                     |
| 30.4 | 49   |                                      |               | Motel on left side (Copperstate Motel)                  | Motel was renovating in Novem-<br>ber 2010                                                                          |

AZ

Stage 11