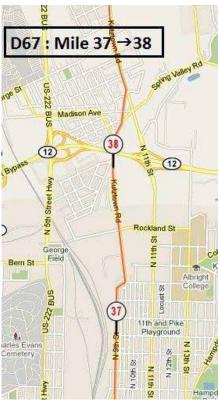

| Overpass 222                                 |                     |
| 29   | 46.8 |                                         |               | Cross Grings Hill Rd and then lot turns!!    |                     |
| 29.3 | 47.2 |                                         |               | Overpass 222 and immediatly turn left        |                     |
|      |      | Old Lancaster Pike                      | ÷             | Turn left just after Overpass 222            |                     |
| 30.3 | 48.9 | Fayne St                                | $\leftarrow$  | Turn left onto Fayne St and imediately       | Мар                 |
|      |      | 222 Business                            | $\rightarrow$ | Turn right onto 222 Business                 |                     |



PA







| Mi   | Km   | Street Name                                           |               | Indications                                | Comments                      |
|------|------|-------------------------------------------------------|---------------|--------------------------------------------|-------------------------------|
| 31.3 | 50.4 |                                                       |               | Cross Museum Rd                            |                               |
| 31.6 | 51   | 222 N Next turn 3,3mi/<br>5,2km                       | 7             | Y- Bear left - Stay on 222                 | Be careful                    |
| 32.5 | 52.3 |                                                       |               | Cross Summit Av                            |