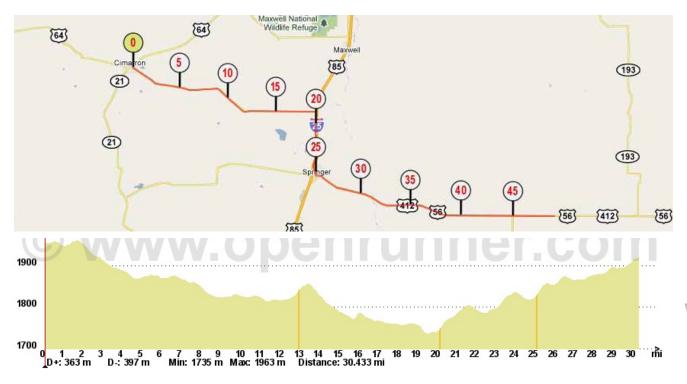

| "Cimarron Village limit 6430 ft" sign                               | Elevation 1973 m                                                                                 |
| 36.6 | 59   |                                        | Cross Rd 21 on right side                                           | Landromat and Supermarket on right side.                                                         |





# D25 07/13/11: Cimarron - Point of Rocks Rest Area 49 Mi /78,8 Km

Breakfast Packet given by organization

Dinner Snack or Restaurant in Springer

HotelCamping at Gladstone Mercantile (11,8mi/19km east) small store with small restau-<br/>rant,rant,Shelly is looking forward to cook for you. Another option Oasis Motel 1001 Railroad<br/>Ave, Springer, NM (575) 483-2777 (24,1mi/39km west)





Stage 25

| Mi   | Km   | Street Name                                       |               | Indications                                                                                | Comments                                                                        |
|------|------|---------------------------------------------------|---------------|--------------------------------------------------------------------------------------------|---------------------------------------------------------------------------------|
| 0    | 0    | Route 64 Next turn 0,1 Km                         |               | Canyon Inn Motel                                                                           | Elevation 1963 m                                                                |
| 0    |