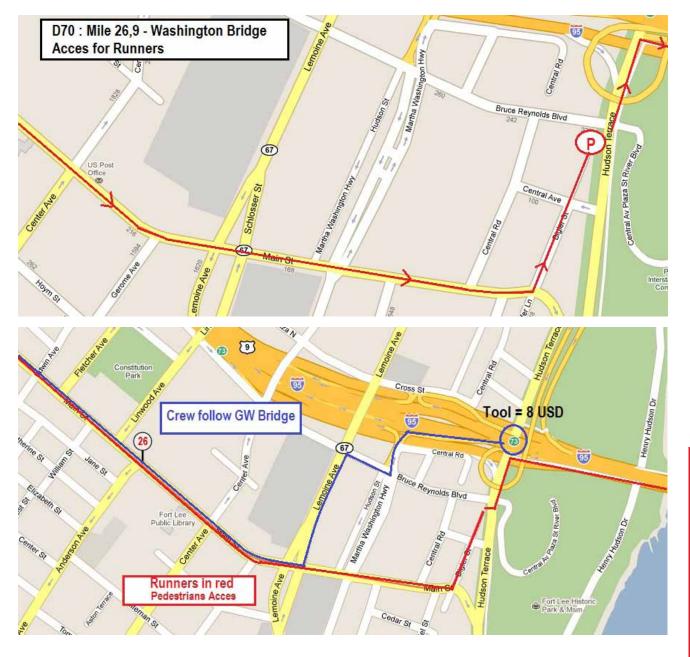

|               | Small Parking                                                    |                                                                            |
| 26.8 | 43.2 |                               |               | Cross St to run on right side on walkside                        |                                                                            |
| 27   | 43.5 | Washington Bridge             | $\rightarrow$ | Turn right - South Walk - Open from 6am                          |                                                                            |
| 27.3 | 44   |                               |               | In center of Bridge "Welcome to New York"<br>- Last State        | Manhattan on right side                                                    |









## **Finisher History**

| Year  | Starters | Finishers | Note                   |
|-------|----------|-----------|------------------------|
| 1928  | 199      | 55        |                        |
| 1929  | ? 100    | 19        | more than 100 starters |
| 1992  | 28       | 13        |                        |
| 1993  | 13       | 6         |                        |
| 1994  | 14       | 5         |                        |
| 1995  | 14       | 10        |                        |
| 2002  | 11       | 8         |                        |
| 2004  | ? 6      | 6         | more than 6 starters   |
| Total | 385      | 122       | more than 385 starters |
| 2011  |          |           |                        |

The finishing ratio of all 8th Trans America races together is less th