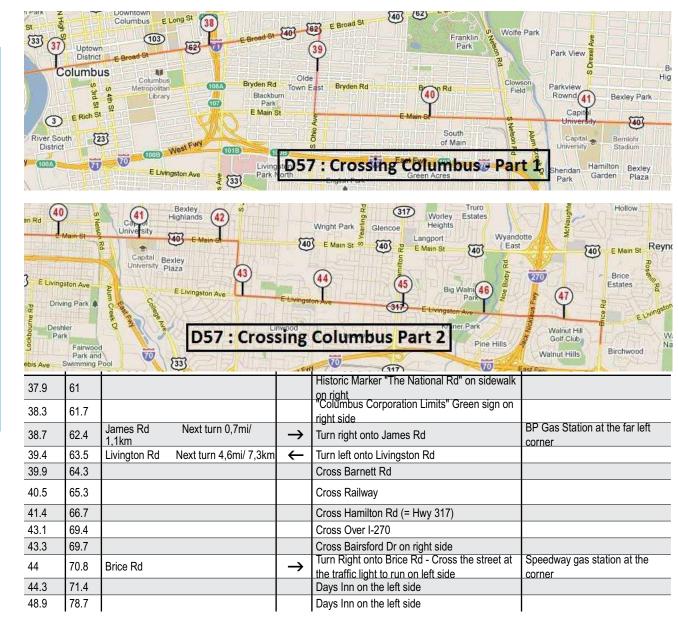

#### Needles - Kingman 51,3 mi / 82,5km

AZ Breakfast Dinner Hotel

akfastIn your room - packet given by organizationnerCalico's Restaurant at 0,1mielMotel's Organization : Motel 6 West Kingman

| Mi   | Km   | Street Name                                             |                   | Indications                                              | Comments                                             |
|------|------|---------------------------------------------------------|-------------------|----------------------------------------------------------|------------------------------------------------------|
| 0    | 0    | W Broadway St                                           |                   | Needles Inn                                              | Difficult stage = elevation and long                 |
| 0.3  | 0.5  |                                                         |                   | Budget Inn                                               |                                                      |
| 0.8  | 1.4  | US 95 Next turn<br>8,5mi/ 13,6km                        | ←                 | Turn left onto US95 - Direction Laughlin /<br>Bulhead    |                                                      |
| 1.4  | 2.4  |                                                         |                   | "Arizona" Sign                                           | Bye Bye California                                   |
| 2.3  | 3.8  |                                                         |                   | Cross Courtwright Rd                                     | Narrow Shoulder / Runner be<br>Careful               |
| 4.3  | 7    |                                                         |                   | Cross Laguna Rd                                          |                                                      |
| 5.3  | 8.6  |                                                         |                   | Willow dr                                                |                                                      |
| 9.3  | 15   | Boundary Cone Rd = Road 153<br>Next turn 36,5mi/ 58,8km | $ $ $\rightarrow$ | Turn right onto Boundary Cone Rd - Direc-<br>tion Oatman | Then it will go up about 29km                        |
| 10.3 | 16.7 |                                                         |                   | Cross Mountain View St                                   |                                                      |
| 20.5 | 33   |                                                         |                   | Cross Historic 66 rd on the right side                   |                                                      |
| 22.4 | 36.2 |                                                         |                   | "Welcome Oatman Arizona"                                 |                                                      |
| 23.1 | 37.2 |                                                         |                   | End of a typical city                                    | 830m elevation and then lot of<br>curves /be careful |
| 25.7 | 41.5 |                                                         |                   | Gold Mine                                                |                                                      |
| 27.4 | 44.2 |                                                         |                   | "SITGREAVES PASS"                                        | 3550 ft = 1086m                                      |
| 31.5 | 50.8 |                                                         |                   | Snack on the left side                                   | open Sunday ?                                        |
| 39.1 | 63   |                                                         |                   | "41 miles" sign                                          |                                                      |
| 40.1 | 64.6 |                                                         |                   | Cross Cattle Guard                                       |                                                      |
| 45.8 | 73.8 | Shinarump Rd / Hwy 66 Next turn<br>0,5mi/ 0,8km         | $\rightarrow$     | Turn right onto Shinarump Rd                             |                                                      |
| 46.1 | 74.2 |                                                         |                   | Pass under I 40                                          |                                                      |
| 46.3 | 74.6 | US Historic 66 / Frontage Rd                            | ←                 | Turn left onto Historic 66                               | No shoulder be careful                               |
| 49.4 | 79.5 |                                                         |                   | Be careful curve and narrow                              |                                                      |
| 50.5 | 81.3 |                                                         |                   | "Kingman City Limits"                                    |                                                      |
| 50.9 | 82   |                                                         |                   | "49 miles" sign                                          |                                                      |
| 51.2 | 82.5 |                                                         |                   | Arrival on the left - parking at the back of Motel 6     |                                                      |

#### 06/27/11 : Kingman - Truxton 42,3 mi /68 km

BreakfastIn your room - packet given by organizationDinnerRestaurant of motel closed at 8pmHotelFrontier Motel or Hualapaï Hotel at 9mi/14km

| Mi   | Km   | Street Name               |               | Indication                                                                         | Comments                                                                        |
|------|------|---------------------------|---------------|------------------------------------------------------------------------------------|---------------------------------------------------------------------------------|
| 0    | 0    |                           |               | motel 6 Kingman West                                                               |                                                                                 |
| 0.1  | 0.2  | Andy Devine Av            | $\rightarrow$ | T - Turn right - Direction 66 - Andy Devine                                        |                                                                                 |
| 0.3  | 0.5  | Route 66                  |               | Tourist Information on right side - Old Train<br>On left side - You cross old city |                                                                                 |
| 1.1  | 1.9  |                           |               | Arcadia Lodge on left side - End of old City                                       |                                                                                 |
| 1.7  | 2.8  |                           |               | Cross Stockton Hill Rd on left side and Hualapai Rd on right side                  |                                                                                 |
| 3.5  | 5.7  |                           |               | Best Western on left side                                                          |                                                                                 |
| 3.7  | 6    |                           |               | Days Inn puis Holidays Inn on left side                                            |                                                                                 |
| 4    | 6.5  |                           |               | Underpass I-40                                                                     | I-40 Direction Las Vegas exit 51<br>Big Supermarket Safeway                     |
| 4.1  | 6.6  |                           |               | Lot of restaurants and hotel                                                       |                                                                                 |
| 4.4  | 7.1  |                           |               | Motel 6 on left side                                                               |                                                                                 |
| 4.4  | 7.2  | Route 66 / Andy Devine Av |               | Days Inn                                                                           |                                                                                 |
| 4.6  | 7.5  |                           |               | Cross Airway Av                                                                    | Divided road - Runners stay on<br>left side - U turn for vehicles<br>frequently |
| 7.5  | 12.2 |                           |               | Gas Station on left side                                                           |                                                                                 |
| 8    | 13   |                           |               | Cross Long Montain Rd                                                              |                                                                                 |
| 8.7  | 14   |                           |               | Cross Mohave Airport Dr                                                            | End of divided road                                                             |
| 13.4 | 21.6 |                           |               | "Hackberry 15 Flagstaff 149" sign                                                  |                                                                                 |
| 17.8 | 28.7 |                           |               | "Valle Vista" sign                                                                 |                                                                                 |
| 18.5 | 29.8 |                           |               | Gas Station and caravan park on left side                                          |                                                                                 |
| 20.9 | 33.7 |                           |               | Curve end of 26km straight rd                                                      |                                                                                 |
| 22   | 35.5 |                           |               | Cross Antares Rd on left side                                                      |                                                                                 |
| 23.4 | 37.7 |                           |               | "Hackberry 5 Flagstaff 139" sign                                                   |                                                                                 |
| 25.6 | 41.2 |                           |               | Underpass High Tension Line                                                        |                                                                                 |
| 27.9 | 45   |                           |               | "Hackberry" sign on right side                                                     | Old Typical Store on left side -<br>Have a look if it is open                   |
| 29.8 | 48   |                           |               | Cross Hackberry Rd on right side                                                   |                                                                                 |
| 30.8 | 49.7 |                           |               | "Peach Springs 19 Williams 97 Grand<br>Canyon 158" sign on right side              |                                                                                 |
| 32.5 | 52.3 |                           |               | " Valentine" sign                                                                  |                                                                                 |
| 33.4 | 53.8 |                           |               | And Than Road becomes dangerous with curves                                        | No aid station for 4mi/ 7km please                                              |
| 37.2 | 60   |                           |               | End of 2 double lanes road                                                         | Aid Station safety                                                              |
| 41.9 | 67.5 |                           |               | Gas Station on left side                                                           | Truxton                                                                         |
| 42.2 | 68   |                           |               | Frontier Motel Rest on right side                                                  |                                                                                 |

Maps Stage 10 Truxton - Seligman 45,9 mi/ 73,9km

27

#### 06/28/11: Truxton - Seligman 45,9 mi/ 73,9km

Breakfast Dinner Hotel

akfastIn your room - packet given by organizationnerRestaurant in the city not a lot of choicecelMotel's Organization = Canyon Lodge - Other motel Deluxe Inn 0,2mi