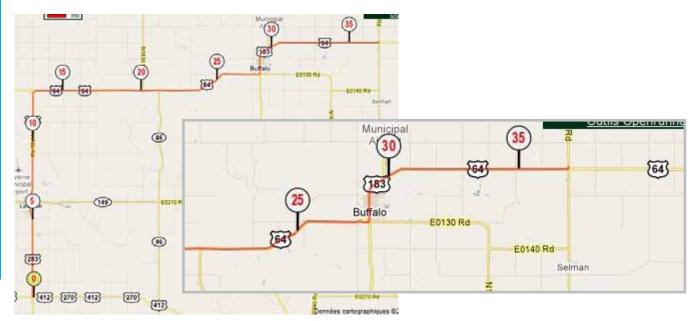

iven by organization Dinner Restaurant or organization Hotel Camping in a gym

| Mi   | Km   | Street Name   |               | Indications                  | Comments |
|------|------|---------------|---------------|------------------------------|----------|
| 0    | 0    | Route 283     |               | Crossing 283/ 412            |          |
| 6    | 9.8  |               |               | Cross 149                    |          |
| 13   | 21   | Route 64 E    | $\rightarrow$ | Turn right onto route 64     |          |
| 27.9 | 45   | route 183/ 64 | Ť             | Turn left onto route 183/ 64 |          |
| 29.8 | 48   | Route 64E     |               | Cross 183 N                  |          |
| 36.9 | 59.5 |               |               | Stop at crossing N1980 Rd    |          |



#### D32 07/20/11 Crossing 64/N1980 Rd - Alva 47,5mi/ 76,4 km

Packet given by organization Breakfast Dinner Americas Best Value Inn Hotel

| Mi   | Km   | Street Name | Indications                     | Comments |
|------|------|-------------|---------------------------------|----------|
| 0    | 0    | Hwy 64      | Stop at crossing N1980 Rd       |          |
| 6.9  | 11.2 |             | Cross Rd 34 South on right side |          |
| 10.4 | 16.8 |             | Cross Rd 34 North on left side  |          |
| 22.2 | 35.8 |             | Cross Rd 50 on right side       |          |
| 45.3 | 73   |             | Railway Crossing                |          |
| 47.2 | 76   |             | Cross 8th St                    |          |
| 47.5 | 76.4 |             | Cross 6th St