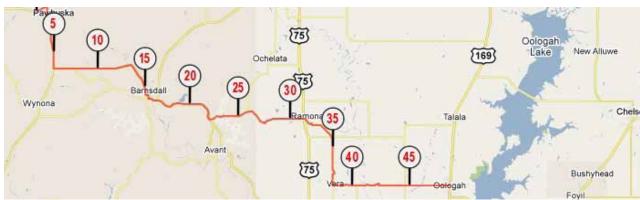

Rd 123 on left side |          |
| 22.6 | 36.5 |             | ←             | Turn left onto Co Rd 2300 |          |
| 31.1 | 50.1 |             |               | Croos Hwy 75              |          |
| 31.2 | 50.3 | 4th St      | $\rightarrow$ | Turn right onto 4th St    |          |
| 32   | 51.5 | 2nd St      | $\rightarrow$ | Turn right onto 2nd St    |          |
| 32.8 | 52.9 | N 3995 Rd   | $\rightarrow$ | Bear Right                |          |
| 34.1 | 55   |             |               | Cross W 3500 Rd           |          |
| 38.4 | 61.8 |             | ←             | Turn left onto Weldon Av  |          |
| 40.3 | 65   | W 3900 Rd   | ←             | T - Turn left             |          |
| 48.4 | 77.9 |             |               | Cross Hwy 169             |          |



# D37 07/25/11 Oogalah - Vinita 40,8 Mi / 65,6 Km

BreakfastPacket given by organizationDinnerRestaurant or organization

Hotel Parks Hill Motel and RV

| Mi   | Km   | Street Name                                   |               | Indication                                                                 | Comments                                                                   |
|------|------|-----------------------------------------------|---------------|----------------------------------------------------------------------------|----------------------------------------------------------------------------|
| 0    | 0    | W390                                          |               | Cross Rd 169                                                               | Oologah village on r