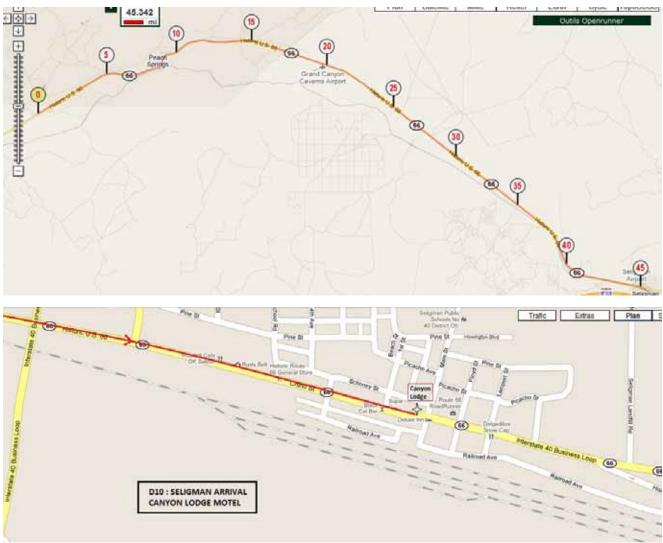

#### 06/22/11: Barstow - Ludlow 50,9 Mi / 81,9 Km

Breakfast In your room - packet given by organization

- Dinner Dairy Queen at 76 Gas Station because Ludlow Cafe close at 6 pm
- Hotel 10 rooms Ludlow Motel around 56 USD for 2 peoples = 9 rooms with 2 queen beds and 1 room with 2 queen and 1 single beds