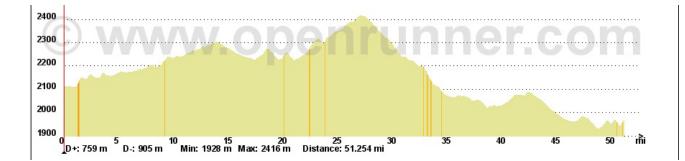

|
| 18.4 | 78   |                      |                  |               | Passe sur "Canones Creek" - Panneau 45 mile    | lake on the left                 |
| 9.9  | 80.4 |                      |                  |               | Cattle Guard                                   |                                  |
| 50.1 | 80.7 |                      |                  |               | Parking on left side with tables and shadow    |                                  |
| 50.7 | 81.7 |                      |                  |               | "Rio Chama Recreation area" sign on right side |                                  |
| 51   | 82.2 |                      |                  |               | Riana Campground on left side by the lake      | elevation 1974m                  |









# D22 07/10/11 : Abiquiu Lake - Velarde = 37,8 Mi /61 Km

Breakfast Packet given by organization

Dinner Restaurant inside casino

Hotel Hotel Resort Casino Ohkay - 17,5km on Rd 68 south (direction Espaniola)

| Mi   | Km   | Street Name                            |               | Indications                                            | Comments                                                                                           |
|------|------|----------------------------------------|---------------|--------------------------------------------------------|----------------------------------------------------------------------------------------------------|
| 0    | 0    | Route 96 Next turn 1,3mi / 2,1<br>Km   |               | Riana Campground - Abiquiu Lake