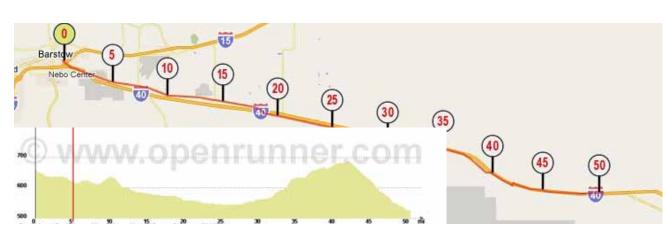

#### 06/22/11: Barstow - Ludlow 50,9 Mi / 81,9 Km

Breakfast In your room - packet given by organization

- Dinner Dairy Queen at 76 Gas Station because Ludlow Cafe close at 6 pm
- Hotel 10 rooms Ludlow Motel around 56 USD for 2 peoples = 9 rooms with 2 queen beds and 1 room with 2 queen and 1 single beds