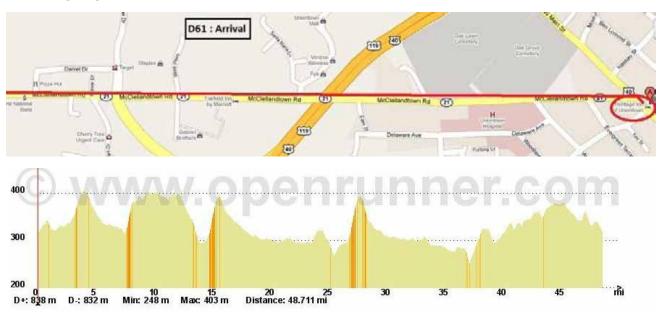

| Mi   | Km   | Name St | Indication                                | Comments                                 |
|------|------|---------|-------------------------------------------|------------------------------------------|
| 0    | 0    |         | Frontier Motel                            | No turn at all and lot of straight roads |
| 1.2  | 2    |         | "Entry Hulapai Indian Reservation" sign   |                                          |
| 2.3  | 3.8  |         | School and stade and right side           | elevation 1378 m                         |
| 5.9  | 9.5  |         | Cross Buck and Doe Rd on left side        | elevation 1467 m                         |
| 8    | 13   |         | "Peach Springs"                           |                                          |
| 8.7  | 14   |         | Hualapai Lodge hotel on right side        |                                          |
| 9.4  | 15.2 |         | "Seligman 36 Flagstaff 110" Sign          |                                          |
| 10   | 16.1 |         | Jail on left side                         |                                          |
| 11.1 | 18   |         | Pass 1600m/                               |                                          |
| 15.6 | 25.2 |         | Cross Fraze Well                          |                                          |
| 15.9 | 25.7 |         | "Seligman 30 Grand Canyon 131" sign       |                                          |
| 17.5 | 28.2 |         | "Leaving Hulapai Indian Reservation" sign |                                          |
| 20.2 | 32.6 |         | "Grand Canyon Caverns Rd" sign            |                                          |
| 20.5 | 33.1 |         | Gas Station on right side                 |                                          |
| 20.6 | 33.2 |         | Caverns Inn Motel on right side           |                                          |
| 21.1 | 34   |         | "Seligman 25 Flagstaff 89" sign           |                                          |
| 22.2 | 35.8 |         | Cross Hyde Park Rd                        |                                          |
| 27   | 43.6 |         | Church and a few houses                   |                                          |
| 30.6 | 49.3 |         | "Seligman 15 Flagstatt 89" sign           |                                          |
| 37.9 | 61.1 |         | End of straight road                      |                                          |
| 41.5 | 66.8 |         | "elevation 5400 ft"sign                   | elevation 1633 m                         |
| 43   | 69.2 |         | Cross Fort Rock Rd on left side           |                                          |
| 44.9 | 72.3 |         | Underpass Bridge                          |                                          |
| 45   | 72.5 |         | Straight direction Seligman               |                                          |
| 45.3 | 72.9 |         | "Seligman" sign founded 1886              | elevation 5250 ft = 1600 m               |
| 45.3 | 73   |         | Gas Station on right side                 |                                          |
| 45.4 | 73.1 |         | Motel Rte 66                              |                                          |
| 45.8 | 73.7 |         | Supai Motel and Ronney Hotel              |                                          |
| 45.9 | 73.9 |         | Canyon Lodge on left side                 |                                          |