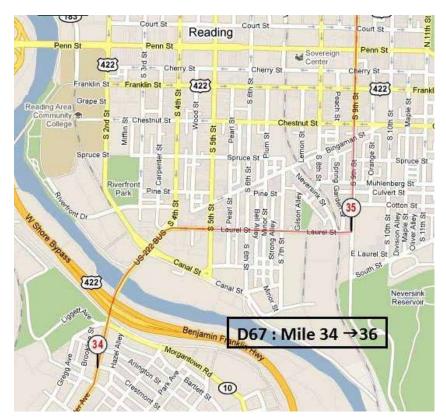

| Overpass 222                                 |                     |
| 29   | 46.8 |                                         |               | Cross Grings Hill Rd and then lot turns!!    |                     |
| 29.3 | 47.2 |                                         |               | Overpass 222 and immediatly turn left        |                     |
|      |      | Old Lancaster Pike                      | ÷             | Turn left just after Overpass 222            |                     |
| 30.3 | 48.9 | Fayne St                                | $\leftarrow$  | Turn left onto Fayne St and imediately       | Мар                 |
|      |      | 222 Business                            | $\rightarrow$ | Turn right onto 222 Business                 |                     |



PA







| Mi   | Km   | Street Name                                           |               | Indications                                | Comments                      |
|------|------|-------------------------------------------------------|---------------|--------------------------------------------|-------------------------------|
| 31.3 | 50.4 |                                                       |               | Cross Museum Rd                            |                               |
| 31.6 | 51   | 222 N Next turn 3,3mi/<br>5,2km                       | 7             | Y- Bear left - Stay on 222                 | Be careful                    |
| 32.5 | 52.3 |                                                       |               | Cross Summit Av                            |