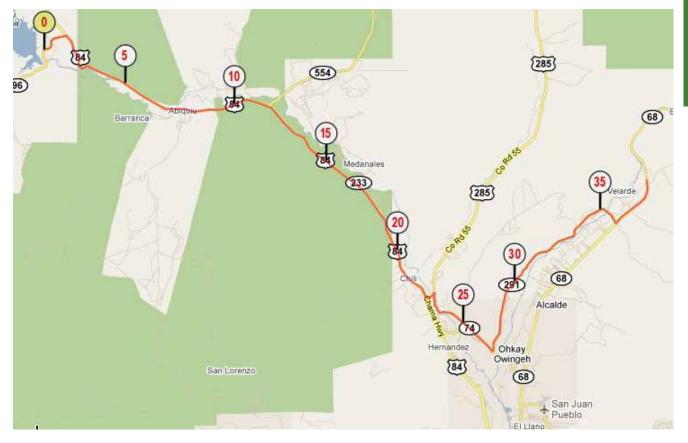

|   | Overpass rio                                      |                  |
| 35.2 | 56.7 |                                                   |   | Cross Rd 41                                       |                  |
| 35.4 | 57.1 | Route 68 North Next turn 2,4 Mi / 3,8km           | ÷ | Turn left - 2 divided lanes with median strip     |                  |
| 36.2 | 58.4 |                                                   |   | Cross Rd 51 on left side and Rd 435 on right side |                  |
| 37.7 | 60.8 |                                                   |   | Cross Rd 41 on left side                          |                  |
| 37.8 | 60.9 |                                                   |   | Gas Station on right side - Velarde City          | elevation 1768 m |





Stage 22

NM

# D23 07/11/11 : Velarde - Palo Flechado Pass 46,9 Mi / 75,5 Km

Breakfast Dinner

Hotel

In your room - packet given by organization Restaurant

ΤM

Angel Fire Community Center (6 miles, kitchen, no showers)

| age 23 |     |  |
|--------|-----|--|
| age 2  | S   |  |
| ag     | e 2 |  |
|        | ag  |  |

| Mi   | Km   | Street Name                                 |               | Indications                                                  | Comments                                                                                                                  |
|------|------|---------------------------------------------|---------------|--------------------------------------------------------------|------------------------------------------------------------------