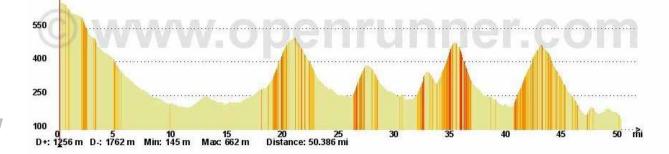

#### 06/29/11: Seligman - Ash Fork 30,5mi / 49km

Breakfast In your room - packet given by organization

Dinner Family restaurant

Hotel Copperstate Motel (A lot of choice if you go to Williams)

| Mi   | Km   | Street Name                          |               | Indication                                              | Comments                                                                                                            |
|------|------|--------------------------------------|---------------|---------------------------------------------------------|---------------------------------------------------------------------------------------------------------------------|
| 0    | 0    |                                      |               | Canyon Lodge                                            | Trail for 7mi/4km without crew -<br>Follow Marker organization                                                      |
| 0.1  | 0.2  |                                      |               | Aztec motel on left side                                |                                                                                                                     |
| 0.3  | 0.5  | Crookton Rd Next turn 13,2 mi/21,1km | $\rightarrow$ | Turn right - direction 66 - Be careful difficult to see |                                                                                                                     |
| 0.5  | 0.9  |                                      |               | "Crookton 8 Ash Fork 22"                                |                                                                                                                     |
| 1.3  | 2.1  |                                      |               | Overpass Hwy 66 Business Loop                           |                                                                                                                     |
| 4.2  | 6.8  |                                      |               | "145 mile"                                              |                                                                                                                     |
| 8.2  | 13.3 |                                      |               | "149 mile"                                              |                                                                                                                     |
| 8.3  | 13.4 |                                      |               | Overpass Railway                                        |                                                                                                                     |
| 9.2  | 14.9 |                                      |               | " 150 mile" small sign                                  |                                                                                                                     |
| 10   | 16.1 |                                      |               | "elevation 5700 ft" sign on right side                  | elevation = 1768 m                                                                                                  |
| 11.8 | 19.1 |                                      |               | Cross Yucca trail on right side                         |                                                                                                                     |
| 13.3 | 21.4 |                                      |               | "154 Mile"                                              |                                                                                                                     |
| 17.7 | 28.5 |                                      |               | Overpass I-40                                           |                                                                                                                     |
| 17.8 | 28.7 |                                      | ←             | T - turn left onto Frontage Road after I-40 east enter  | Crew can follow runners onto<br>frontage for 6,7km/4,2mi                                                            |
| 19   | 30.6 |                                      | ~             | Fork - Bear left                                        | No sign - Marker by organization                                                                                    |
| 20.6 | 33.2 |                                      |               | Small Bridge - Very old road 66                         | very nice and easy to imagine runners of 1928 here                                                                  |
| 22   | 35.4 | Trail                                | $\rightarrow$ | Gravel road begins                                      | Somebody of organization will be<br>here. Vehicle stop here and go<br>back to I-40- Runners alone for<br>7km/ 4,2mi |
| 22.4 | 36.2 | Trail                                | $\rightarrow$ | Follow the railway. You are on right side of railway    |                                                                                                                     |
| 24.4 | 39.4 |                                      |               | Follow the railway as close as possible.                |                                                                                                                     |
| 25   | 40.3 |                                      |               | Cross Halfmoon Trail                                    |                                                                                                                     |
| 25.8 | 41.6 |                                      |               | Cross Roselin Trail                                     |                                                                                                                     |
| 25.9 | 41.7 |                                      |               | Cattle Guard                                            |                                                                                                                     |
| 26.1 | 42.1 |                                      |               | Cross Railway                                           |                                                                                                                     |
| 26.2 | 42.2 | Bullock Road                         |               | Pavment Road = Road N°36                                | Crew can wait here for runners                                                                                      |
| 27.8 | 44.8 | Route 89 south                       | ←             | T - turn left                                           | Cattle Guard                                                                                                        |
| 30   | 48.3 |                                      |               | Underpass I-40 (exit 146)                               |                                                                                                                     |
| 30.2 | 48.7 |                                      |               | "Ash Fork" 5144ft                                       |                                                                                                                     |
| 30.3 | 48.9 |                                      |               | Gas Station                                             |                                                                                                                     |
| 30.4 | 49   |                                      |               | Motel on left side (Copperstate Motel)                  | Motel was renovating in Novem-<br>ber 2010                                                                          |

AZ

Stage 11