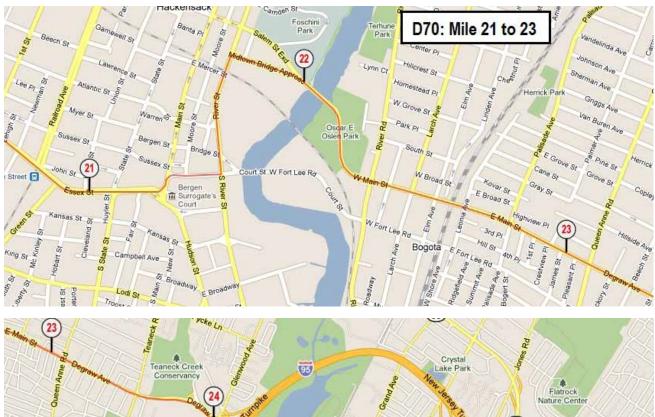

|
| 21.3 | 34.4 | Main St                    | ←             | Turn left onto Main St                          | Bergen County Court House in<br>front of you |
| 21.4 | 34.5 | Court St                   | $\rightarrow$ | Turn right onto Court St                        | ,                                            |
| 21.7 | 35   | River St                   | $\leftarrow$  | Turn left onto River St                         |                                              |
| 21.9 | 35.3 |                            | $\rightarrow$ | Turn right onto Midtown Bridge Approach         |                                              |
| 22.2 | 35.8 |                            |               | Bridge - Walkway                                |                                              |







| Mi   | Km   | Street Name                   |               | Indications                                                      | Comments                                                                   |
|------|------|-------------------------------|---------------|------------------------------------------------------------------|----------------------------------------------------------------------------|
| 22.5 | 36.3 |                               |               | Cross River Rd                                                   |                                                                            |
| 23.6 | 38   |                               |               | Cross Teaneck Rd - Rd is now divided -<br>Walk side on left side |