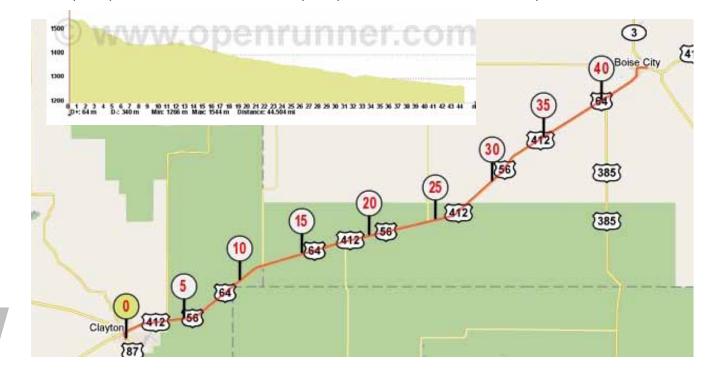

|                                                            |
| 43.8 | 70.5 | Route 56/64/412/3 Next turn 0,1 mi / 0,1 km   | $\rightarrow$ | Turn right follow Guymon                 | County Court House in front of you                         |
| 43.8 | 70.6 | Route 56/64/412/3 Next turn 7,7mi/ 12,4<br>Km | $\rightarrow$ | Turn right follow Guymon                 |                                                            |
| 44.1 | 71.1 |                                               |               | "Amarillo Tx 123 - O City 327" sign      |                                                            |
| 44.6 | 71.9 |                                               |               | Motel Townsman on left side              | Elevation 1259m                                            |



# D28 07/16/11 Boise City - Guymon 56.6 Mi / 91,1 Km

BreakfastPacket given by organizationDinnerRestaurant at the Hotel, lots of other optionsHotelAmbassador Inn

Timechange! move your watch 1h forward

| Mi   | Km   | Street Name     | Indications                                       | Comments                   |
|------|------|-----------------|---------------------------------------------------|----------------------------|
| 0    | 0    |                 | Townsman Motel                                    |                            |
| 0.6  | 1    |                 | Overpass Railway                                  | No shoulders               |
| 0.8  | 1.3  |                 | Cross Rd 287 on right side                        |                            |
| 1.3  | 2.1  |