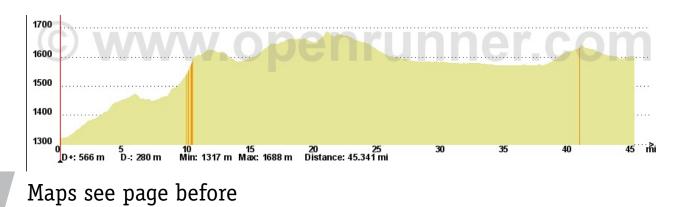

#### 06/22/11: Barstow - Ludlow 50,9 Mi / 81,9 Km

Breakfast In your room - packet given by organization

- Dinner Dairy Queen at 76 Gas Station because Ludlow Cafe close at 6 pm
- Hotel 10 rooms Ludlow Motel around 56 USD for 2 peoples = 9 rooms with 2 queen beds and 1 room with 2 queen and 1 single beds