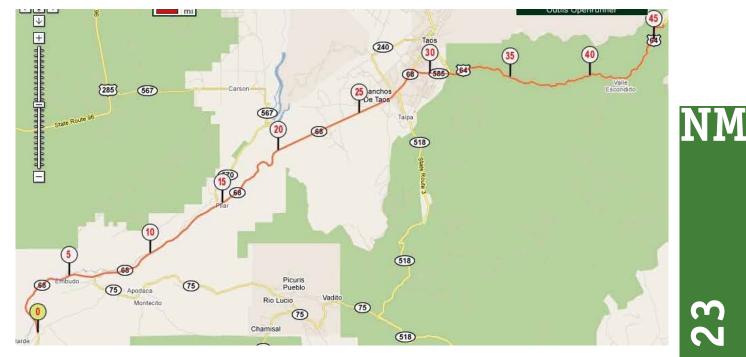

Markus Mueller 47 Germany/USA

Eagle, CO USA (German) Trans Australia Footrace 2001, Trans Germany Race 3rd Place, 11 x 100 miles including Hardrock 100 and 4x Leadville 100, Spartathlon 92, Personal best: 630 miles in 10 days, 133.074 miles in 24h, 100k 9:09:22h, Marathon 3:07:10