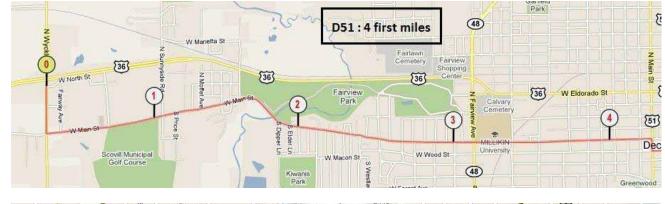

to US 36                              |                                    |
| 53.9 | 86.8 | Wickles Rd                                             |               |                                                        |                                    |
| 54   | 87   |                                                        |               | Days Inn on the right                                  |                                    |
|      |      | 3 / 1                                                  |               |                                                        | <b>*</b>                           |





D50 : Arrival

IL



### D51 08/08/11 Decatur - Tuscola 41,8 Mi / 67,3 Km

BreakfastPacket given by organizationDinnerLot of restaurants close to the hotelHotelSuper 8





| Mi  | Km   | Street Name                       |               | Indications                                                             | Comments                                            |
|-----|------|-----------------------------------|---------------|-------------------------------------------------------------------------|-----------------------------------------------------|
| 0   | 0    | Wickles Rd                        |               | Days Inn Motel                                                          |                                                     |
| 0.3 | 0.5  | Main St Next turn 4mi/<br>6.5km   | $\leftarrow$  | Turn Left onto Main St                                                  |                                                     |
| 1.8 | 2.9  | o