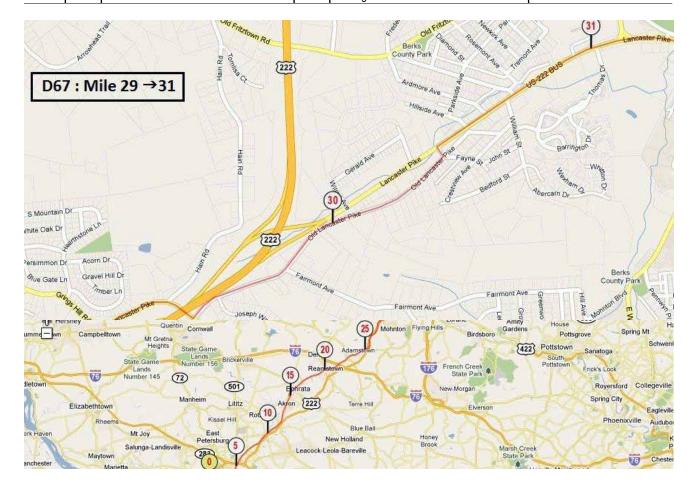

| Overpass 222                                 |                     |
| 29   | 46.8 |                                         |               | Cross Grings Hill Rd and then lot turns!!    |                     |
| 29.3 | 47.2 |                                         |               | Overpass 222 and immediatly turn left        |                     |
|      |      | Old Lancaster Pike                      | ÷             | Turn left just after Overpass 222            |                     |
| 30.3 | 48.9 | Fayne St                                | $\leftarrow$  | Turn left onto Fayne St and imediately       | Мар                 |
|      |      | 222 Business                            | $\rightarrow$ | Turn right onto 222 Business                 |                     |



PA







| Mi   | Km   | Street Name                                           |               | Indications                                | Comments                      |
|------|------|-------------------------------------------------------|---------------|--------------------------------------------|-------------------------------|
| 31.3 | 50.4 |                                                       |               | Cross Museum Rd                            |                               |
| 31.6 | 51   | 222 N Next turn 3,3mi/<br>5,2km                       | 7             | Y- Bear left - Stay on 222                 | Be careful                    |
| 32.5 | 52.3 |                                                       |               | Cross Summit Av