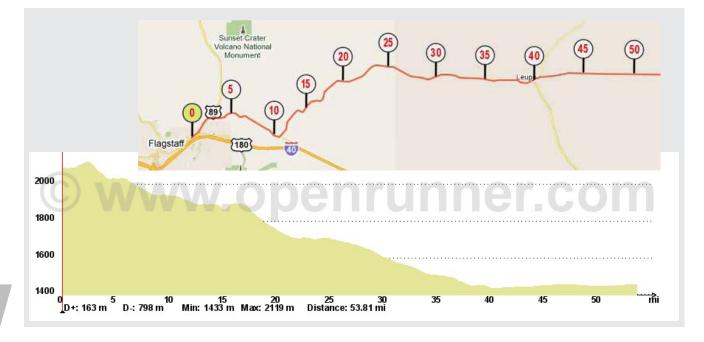

I will be the Race Director of LANY Footrace 2011 and I am really impressed. I will do my best with my French Team: Anne, Bérengère, René, Bertrand, Emilie and Ludovic. They are used to take care of long distance runners because all of us have been crew for Serge during Paris- Tokyo Footrace or European Tour Footrace. Everybody in this organization is knowledge of what means run 70 km or more, day after day and what represents investment of time and money expense to realize this dream.