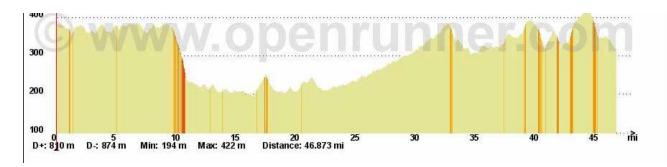

|
| 19.7 | 31.8 |                                           |               | Cross Washington Av                                                           |                                                                                                                                                                                             |
| 20.8 | 33.5 |                                           |               | Pass Wheeling Park on left side                                               |                                                                                                                                                                                             |





| Mi