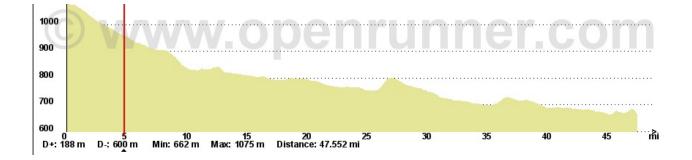

#### 06/21/11: Hesperia - Barstow 47,4 mi / 76,3 km

BreakfastIn your room - packet given by organizationDinnerRestaurant of your choice

Hotel Motel of your choice - Organization's Motel = Ramada

| Mi   | Km   | Street Name                          |               | Indications                      | Comments                                               |  |
|------|------|--------------------------------------|---------------|----------------------------------|--------------------------------------------------------|--|
| 0    | 0    | Main St Next turn 0,4mi/             |               | Motel 6 Hesperia                 | Usually very warm / Be careful                         |  |
| 0.3  | 0.6  |                                      |               | Pass Bridge over I 15            |                                                        |  |
| 0.4  | 0.8  | Mariaposa Rd Next turn 6,8mi/        | ←             | Turn Left onto Mariaposa Rd      |                                                        |  |
| 4.2  | 6.8  |                                      |               | Cross Bear Valley Rd             |                                                        |  |
| 4.4  | 7.2  |                                      |               | Comfort Suites on right side     | Supermaket on right side                               |  |
| 4.9  | 7.9  |                                      |               | Cross Cottonwood Av              |                                                        |  |
| 5.4  | 8.7  |                                      |               | Cross Nisqualli Rd               |                                                        |  |
| 7.2  | 11.7 | Seven ST Next turn 2,6<br>mi/ 4,2km  | $\rightarrow$ | T - Turn right                   | Historic 66                                            |  |
| 7.7  | 12.5 |                                      |               | Cross Lorene Dr                  |                                                        |  |
| 7.9  | 12.8 |                                      |               | Cross la Paz Dr                  |                                                        |  |
| 8.2  | 13.3 |                                      |               | Cross Desert Knol                |                                                        |  |
| 8.5  | 13.7 |                                      |               | Cross Victor St                  |                                                        |  |
| 9    | 14.5 |                                      |               | Cross Mojave Dr                  |                                                        |  |
| 9.2  | 14.9 |                                      |               | Cross Forrest Av                 |                                                        |  |
| 9.6  | 15.5 |                                      |               | Cross B Street                   |                                                        |  |
| 9.8  | 15.8 | D Street No turn anymore until motel | ~             | T - Turn Left                    | No service - Nothing until Barstow                     |  |
| 10.5 | 17   | D Street becomes National Trails Hwy |               | Underpass I-15                   |                                                        |  |
| 12.2 | 19.7 |                                      |               | Cross airexpressway on left side |                                                        |  |
| 12.9 | 20.9 |                                      |               | Underpass Bridge                 |                                                        |  |
| 15.4 | 24.9 |                                      |               | Big company on right side        |                                                        |  |
| 15.7 | 25.3 |                                      |               | Underpass Railway                |                                                        |  |
| 18.9 | 30.5 |                                      |               | Ranch on left side               | Hedendale City                                         |  |
| 31.2 | 50.3 |                                      |               | "Hodge" sign on right side       |                                                        |  |
| 39   | 62.9 |                                      |               | "Limit Barstow" first sign       | You could see lot of Limit Bar-<br>stow Sign after !!! |  |
| 40   | 64.5 | National Trails Hwy becomes Main St  |               | "Lenwood" sign on right side     |                                                        |  |
| 42.2 | 68   |                                      |               | Underpass I-58                   |                                                        |  |
| 44.1 | 71   |                                      |               | Cross Avenue L                   |                                                        |  |
| 44.7 | 72   |                                      |               | Cross Avenue H                   |                                                        |  |
| 45.4 | 73.2 |                                      |               | Cross Avenue A                   |                                                        |  |
| 45.9 | 73.9 |                                      |               | Cross N 1st                      |                                                        |  |
| 45.9 | 74   |                                      |               | Cross Seconde Av                 |                                                        |  |
| 46.1 | 74.3 |                                      |               | Cross Barstow Bd                 | KFC on right side                                      |  |
| 46.4 | 74.7 |                                      |               | Croiss7 th Av                    |                                                        |  |
| 46.7 | 75.2 |                                      |               | Cross Muriel Dr                  | Dennys Restaurant on left side                         |  |
| 46.9 | 75.6 |                                      |               | Econolodge on right side         | Economy Inn on left side                               |  |
| 47.1 | 75.8 |                                      |               | Cross Yucca Av                   | VONS supermarket on right side                         |  |
| 47.2 | 76.1 | Eastgate Rd                          | ←             | Turn left onto Eastgate Rd       |                                                        |  |
| 47.4 | 76.3 |                                      |               | Ramada Motel                     | 27 motels in this city                                 |  |