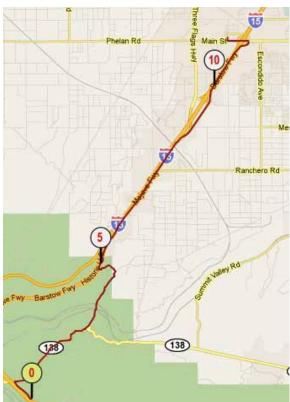

#### 06/20/11: Norco - Hesperia 48,9 mi / 78,7 km

| Breakfast | In your room - packet given by organization    |
|-----------|------------------------------------------------|
| Dinner    | Restaurant of your choice                      |
| Hotel     | Hotel 6 (Organization) or Motel of your choice |

| Mi   | Km   | Street Name                           |               | Indications                                          | Comments                                                                                                 |
|------|------|---------------------------------------|---------------|------------------------------------------------------|----------------------------------------------------------------------------------------------------------|
| 0    | 0    | Hamner Av Next turn 13,4mi/ 21,6km    |               | Regency Inn Norco Motel                              | Difficult stage with elevation and 2 trails without cars. On trail you could follow organization markers |
| 1.1  | 1.8  |                                       |               | Pass on a bridge no shoulder for runner - Be careful |                                                                                                          |
| 3.3  | 5.4  |                                       |               | Cross Limonite                                       |                                                                                                          |
| 6.3  | 10.2 |                                       |               | Cross Riverside                                      |                                                                                                          |
| 6.7  | 10.9 |                                       |               | Pass under Interstate 60                             |                                                                                                          |
| 9.3  | 15   |                                       |               | Cross Airport Av                                     |                                                                                                          |
| 9.6  | 15.5 |                                       |               | Pass over Interstate 10                              | Sidewalk on the right side                                                                               |
| 10.3 | 16.7 |                                       |               | Cross Fourth St                                      | Enter Rancho Cucamanga                                                                                   |
| 12.4 | 20   |                                       |               | Cross Foothill Blvd                                  |                                                                                                          |
| 13.4 | 21.6 | Baseline Next turn 4mi/ 6,4km         | $\rightarrow$ | Turn Right onto Baseline                             |                                                                                                          |
| 14.6 | 23.5 |                                       |               | Cross Day Creek Bld                                  |                                                                                                          |
| 15.9 | 25.7 |                                       |               | Underpass I-15                                       |                                                                                                          |
| 17.4 | 28   | Cherry Av Next turn 2,3 mi/ 3,8km     | ←             | Turn Left onto Cherry Avenue                         | Very bad Shoulder                                                                                        |
| 18.3 | 29.6 |                                       |               | Underpass I-210 and I-15                             | Underpass 6 bridges in total                                                                             |
| 19.2 | 30.9 |                                       |               | Overpass small river                                 |                                                                                                          |
| 19.4 | 31.3 |                                       |               | Cross Beach Av                                       |                                                                                                          |
| 19.7 | 31.8 | Bridlepath Dr Next turn 1,5 mi/ 2,4km | $\rightarrow$ | Turn Right onto Bridlepath                           | Be careful - not easy to see                                                                             |
| 20.1 | 32.5 | Bridlepath Dr becomes Coyote Canyon   |               | I-15 is on right side                                | Sidewalk on left side                                                                                    |
| 21.2 | 34.2 | Duncan Canyon Next turn 0,2mi/ 0,3km  | $\rightarrow$ | Turn Right onto Duncan Canyon                        |                                                                                                          |
| 21.4 | 34.5 | Lytle Creek Rd Next turn 2 mi/ 3,3km  | ÷             | Turn left onto Lytle Creek Rd                        | Don't overpass bridge in front of<br>you / Be careful / Stay on left side<br>of I-15 - Rd smallest       |
| 23.4 | 37.8 | Sierra Av Next turn 0,1mi/ 0,1km      | ÷             | T - Turn left en 100m after                          |                                                                                                          |
| 23.5 | 37.9 | Glen Helen Pky                        | $\rightarrow$ | Turn Right onto Glen Helen Pky                       |                                                                                                          |
| 24.1 | 38.8 |                                       |               | Cross Sycamore Creek Dr on right side                |                                                                                                          |
| 25.5 | 41.1 |                                       |               | Underpass I-15                                       |                                                                                                          |
| 25.7 | 41.4 |                                       |               | Cross Clearwater Pky on right side                   |                                                                                                          |
| 26.9 | 43.3 |                                       |               | Railway Crossing                                     |                                                                                                          |
| 26.9 | 43.4 |                                       |               | Railway Crossing                                     |                                                                                                          |
| 27.2 | 43.9 | Devore Rd                             |               | Cross Cajon Rd                                       | Road up                                                                                                  |
| 27.3 | 44   |                                       |               | Overpass I-15                                        |                                                                                                          |

| Mi   | Km   | Street Name                       |               | Indications                                                                                                                                                         | Comments                                                                                                                                                                                                                       |
|------|------|-----------------------------------|---------------|---------------------------------------------------------------------------------------------------------------------------------------------------------------------|--------------------------------------------------------------------------------------------------------------------------------------------------------------------------------------------------------------------------------|
| 28.4 | 45.7 | Kenwood Av Next turn 1,1mi/ 1,8km | ←             | Turn left onto Kenwood Av                                                                                                                                           | Be careful - Curves                                                                                                                                                                                                            |
| 29.5 | 47.5 |                                   |               | Underpass I-15                                                                                                                                                      |                                                                                                                                                                                                                                |
| 29.6 | 47.7 | Cajon Rd Next turn 6,3 mi/ 10,1km | $\rightarrow$ | T - Turn Right onto Historic Route 66/Cajon<br>Rd                                                                                                                   | Sign "66" on the pavment                                                                                                                                                                                                       |
| 36   | 58   |                                   | ←             | Turn left to stay on Cajon Rd (In front of<br>you you can see bridge of interstate if you<br>are under the bridge= go back you are too                              |                                                                                                                                                                                                                                |
| 36.4 | 58.6 | Piste                             |               | End of pavment rd/Parking/Runners go<br>down on trail near railway - underpass I-15<br>and Turn left to go up on pavment rd you can<br>see White Memorial (see map) | Crew underpass I-15 and drive<br>on I-15 Victoville direction. Take<br>Exit 132 - Twice turn right. You<br>are on Wagon Trail Rd .Go down<br>after gas station (Mac Donalds)<br>and park near White Memorial on<br>right side. |
| 36.9 | 59.5 | 900m à faire sur la piste         |               | White Memorial - Pioneers                                                                                                                                           |                                                                                                                                                                                                                                |
| 37.2 | 60   | Wagon Trail Road                  |               | Mac Do and gas station on left side                                                                                                                                 |                                                                                                                                                                                                                                |
| 37.5 | 60.4 | Route 138                         | $\rightarrow$ | T - Turn right onto Hwy 138                                                                                                                                         |                                                                                                                                                                                                                                |
| 39.7 | 64   | Piste                             | ÷             | Gravel Rd - Enter not easy to find - Orgnisa-<br>tion will be here                                                                                                  | Crew last aid station here and go<br>back to I-15 direction Victorville<br>- Take Exit 138 and go to gas<br>station to wait for you runner<br>who arrive at the beginning of<br>Mariaposa Rd                                   |
| 40.2 | 64.8 |                                   |               | Railway Crossing                                                                                                                                                    |                                                                                                                                                                                                                                |
| 40.3 | 64.9 |                                   |               | Underpass Railway                                                                                                                                                   |                                                                                                                                                                                                                                |
| 40.3 | 65   |                                   |               | Railway Crossing Straight on main street                                                                                                                            |                                                                                                                                                                                                                                |
| 41.3 | 66.5 |                                   | ←             | Turn Left - It is flat here and go up just after                                                                                                                    |                                                                                                                                                                                                                                |
| 41.5 | 66.9 |                                   |               | Top of the hill                                                                                                                                                     |                                                                                                                                                                                                                                |
| 41.8 | 67.3 |                                   |               | Tanks on right side                                                                                                                                                 |                                                                                                                                                                                                                                |
| 42.1 | 67.8 | Mariposa Rd                       |               | Asphalt Rd                                                                                                                                                          | 4190 ft                                                                                                                                                                                                                        |
| 42.6 | 68.6 |                                   |               | Summiit Inn Gas Station                                                                                                                                             |                                                                                                                                                                                                                                |
| 45.2 | 72.8 |                                   |               | Overpass Railway                                                                                                                                                    |                                                                                                                                                                                                                                |
| 47.7 | 76.8 |                                   |               | Sign"Hesperia City" on right side                                                                                                                                   |                                                                                                                                                                                                                                |
| 48.2 | 77.7 |                                   |               | Hotel PringHills et Courtyard on right side                                                                                                                         |                                                                                                                                                                                                                                |
| 48.4 | 77.9 | Main St                           | ←             | Turn Left onto Main St                                                                                                                                              | Big crossing                                                                                                                                                                                                                   |
| 48.5 | 78.1 |                                   |               | Pass Bridge over Interstate 15                                                                                                                                      | Sidewalk on the right side                                                                                                                                                                                                     |
| 48.9 | 78.7 |                                   |               | Station Service 76 - Motel 6 On the right                                                                                                                           |                                                                                                                                                                                                                                |