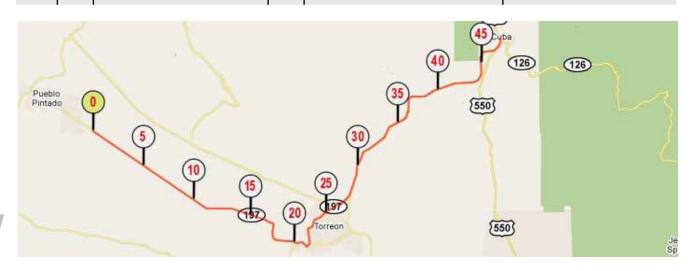

on left side 16.1 26 Route 9 becomes Route 197 Road with good asphalt Cattle guard 17.7 28.6 "Rock springs" sign on right side "Ricon Marcus 14 Whitehorse 37" direction 20 32.2 Animals on the road sign 20 32.3 Gas station on left side "Welcome Torreon Star Lake Chapter" sign 20.8 33.5 Small Village on right side on right side 21.5 34.7 Overpass bridge "Torreon Navajo Mission 3 miles" sign on 27.4 44.2 right side 47.9 Cattle Guard 29.7 50.1 31.1 Few Houses 38 61.3 "Clara training post" sign on right side 1 house 46.3 74.5 Overpass bridge Route 550 <del>(</del> 46.9 75.6 Turn left 47.9 77.2 Cross Rd 126 on right side 48.1 77.5 Overpass "Rio Puerco " elevation 2111 m - Cuba small city 48.2 77.7 with post office/bank/Car wash/pizza/ Frontier Motel on right side Supermarket/Mac Do/Gas Station



# D21 07/09/11 : Cuba - Riana Camping Abiquiu Lake 51,1 Mi / 82,2 Km

BreakfastIn your room - packet given by organizationDinnerby organizationHotelRiana Camping

| Mi   | Km   | Street Na            | me               |               | Indications                                    | Comments                         |
|------|------|----------------------|------------------|---------------|------------------------------------------------|----------------------------------|
| )    | 0    | Route 550<br>/ 5,4km | Next turn 3,3 mi |               | Frontier Motel Cuba                            | 2 divided lane - Elevation 2111m |
| ).9  | 1.5  |                      |                  |               | "Blomfield 87 - Aztec 95 - Farmington 100"     |                                  |
| 1