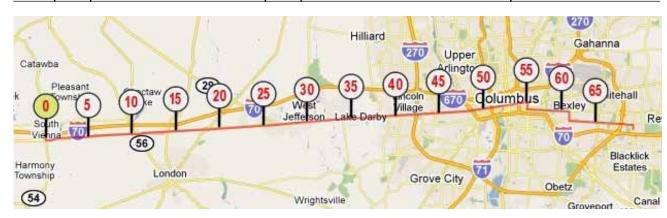

#### Needles - Kingman 51,3 mi / 82,5km

AZ Breakfast Dinner Hotel

akfastIn your room - packet given by organizationnerCalico's Restaurant at 0,1mielMotel's Organization : Motel 6 West Kingman

| Mi   | Km   | Street Name                                             |                   | Indications                                              | Comments                                             |
|------|------|---------------------------------------------------------|-------------------|----------------------------------------------------------|------------------------------------------------------|
| 0    | 0    | W Broadway St                                           |                   | Needles Inn                                              | Difficult stage = elevation and long                 |
| 0.3  | 0.5  |                                                         |                   | Budget Inn                                               |                                                      |
| 0.8  | 1.4  | US 95 Next turn<br>8,5mi/ 13,6km                        | ←                 | Turn left onto US95 - Direction Laughlin /<br>Bulhead    |                                                      |
| 1.4  | 2.4  |                                                         |                   | "Arizona" Sign                                           | Bye Bye California                                   |
| 2.3  | 3.8  |                                                         |                   | Cross Courtwright Rd                                     | Narrow Shoulder / Runner be<br>Careful               |
| 4.3  | 7    |                                                         |                   | Cross Laguna Rd                                          |                                                      |
| 5.3  | 8.6  |                                                         |                   | Willow dr                                                |                                                      |
| 9.3  | 15   | Boundary Cone Rd = Road 153<br>Next turn 36,5mi/ 58,8km | $ $ $\rightarrow$ | Turn right onto Boundary Cone Rd - Direc-<br>tion Oatman | Then it will go up about 29km                        |
| 10.3 | 16.7 |                                                         |                   | Cross Mountain View St                                   |                                                      |
| 20.5 | 33   |                                                         |                   | Cross Historic 66 rd on the right side                   |                                                      |
| 22.4 | 36.2 |                                                         |                   | "Welcome Oatman Arizona"                                 |                                                      |
| 23.1 | 37.2 |                                                         |                   | End of a typical city                                    | 830m elevation and then lot of<br>curves /be careful |
| 25.7 | 41.5 |                                                         |                   | Gold Mine                                                |                                                      |
| 27.4 | 44.2 |                                                         |                   | "SITGREAVES PASS"                                        | 3550 ft = 1086m                                      |
| 31.5 | 50.8 |                                                         |                   | Snack on the left side                                   | open Sunday ?                                        |
| 39.1 | 63   |                                                         |                   | "41 miles" sign                                          |                                                      |
| 40.1 | 64.6 |                                                         |                   | Cross Cattle Guard                                       |                                                      |
| 45.8 | 73.8 | Shinarump Rd / Hwy 66 Next turn<br>0,5mi/ 0,8km         | $\rightarrow$     | Turn right onto Shinarump Rd                             |                                                      |
| 46.1 | 74.2 |                                                         |                   | Pass under I 40                                          |                                                      |
| 46.3 | 74.6 | US Historic 66 / Frontage Rd                            | ←                 | Turn left onto Historic 66                               | No shoulder be careful                               |
| 49.4 | 79.5 |                                                         |                   | Be careful curve and narrow                              |                                                      |
| 50.5 | 81.3 |                                                         |                   | "Kingman City Limits"                                    |                                                      |
| 50.9 | 82   |                                                         |                   | "49 miles" sign                                          |                                                      |
| 51.2 | 82.5 |                                                         |                   | Arrival on the left - parking at the back of Motel 6     |                                                      |

#### 06/27/11 : Kingman - Truxton 42,3 mi /68 km

BreakfastIn your room - packet given by organizationDinnerRestaurant of motel closed at 8pmHotelFrontier Motel or Hualapaï Hotel at 9mi/14km

| Mi   | Km   | Street Name               |               | Indication                                                                         | Comments                                                                        |
|------|------|---------------------------|---------------|------------------------------------------------------------------------------------|---------------------------------------------------------------------------------|
| 0    | 0    |                           |               | motel 6 Kingman West                                                               |                                                                                 |
| 0.1  | 0.2  | Andy Devine Av            | $\rightarrow$ | T - Turn right - Direction 66 - Andy Devine                                        |                                                                                 |
| 0.3  | 0.5  | Route 66                  |               | Tourist Information on right side - Old Train<br>On left side - You cross old city |                                                                                 |
| 1.1  | 1.9  |                           |               | Arcadia Lodge on left side - End of old City                                       |                                                                                 |
| 1.7  | 2.8  |                           |               | Cross Stockton Hill Rd on left side and Hualapai Rd on right side                  |                                                                                 |
| 3.5  | 5.7  |                           |               | Best Western on left side                                                          |                                                                                 |
| 3.7  | 6    |                           |               | Days Inn puis Holidays Inn on left side                                            |                                                                                 |
| 4    | 6.5  |                           |               | Underpass I-40                                                                     | I-40 Direction Las Vegas exit 51<br>Big Supermarket Safeway                     |
| 4.1  | 6.6  |                           |               | Lot of restaurants and hotel                                                       |                                                                                 |
| 4.4  | 7.1  |                           |               | Motel 6 on left side                                                               |                                                                                 |
| 4.4  | 7.2  | Route 66 / Andy Devine Av |               | Days Inn                                                                           |                                                                                 |
| 4.6  | 7.5  |                           |               | Cross Airway Av                                                                    | Divided road - Runners stay on<br>left side - U turn for vehicles<br>frequently |
| 7.5  | 12.2 |                           |               | Gas Station on left side                                                           |                                                                                 |
| 8    | 13   |                           |               | Cross Long Montain Rd                                                              |                                                                                 |
| 8.7  | 14   |                           |               | Cross Mohave Airport Dr                                                            | End of divided road                                                             |
| 13.4 | 21.6 |                           |               | "Hackberry 15 Flagstaff 149" sign                                                  |                                                                                 |
| 17.8 | 28.7 |                           |               | "Valle Vista" sign                                                                 |                                                                                 |
| 18.5 | 29.8 |                           |               | Gas Station and caravan park on left side                                          |                                                                                 |
| 20.9 | 33.7 |                           |               | Curve end of 26km straight rd                                                      |                                                                                 |
| 22   | 35.5 |                           |               | Cross Antares Rd on left side                                                      |                                                                                 |
| 23.4 | 37.7 |                           |               | "Hackberry 5 Flagstaff 139" sign                                                   |                                                                                 |
| 25.6 | 41.2 |                           |               | Underpass High Tension Line                                                        |                                                                                 |
| 27.9 | 45   |                           |               | "Hackberry" sign on right side                                                     | Old Typical Store on left side -<br>Have a look if it is open                   |
| 29.8 | 48   |                           |               | Cross Hackberry Rd on right side                                                   |                                                                                 |
| 30.8 | 49.7 |                           |               | "Peach Springs 19 Williams 97 Grand<br>Canyon 158" sign on right side              |                                                                                 |
| 32.5 | 52.3 |                           |               | " Valentine" sign                                                                  |                                                                                 |
| 33.4 | 53.8 |                           |               | And Than Road becomes dangerous with curves                                        | No aid station for 4mi/ 7km please                                              |
| 37.2 | 60   |                           |               | End of 2 double lanes road                                                         | Aid Station safety                                                              |
| 41.9 | 67.5 |                           |               | Gas Station on left side                                                           | Truxton                                                                         |
| 42.2 | 68   |                           |               | Frontier Motel Rest on right side                                                  |                                                                                 |

Maps Stage 10 Truxton - Seligman 45,9 mi/ 73,9km

27

#### 06/28/11: Truxton - Seligman 45,9 mi/ 73,9km

Breakfast Dinner Hotel

akfastIn your room - packet given by organizationnerRestaurant in the city not a lot of choicecelMotel's Organization = Canyon Lodge - Other motel Deluxe Inn 0,2mi