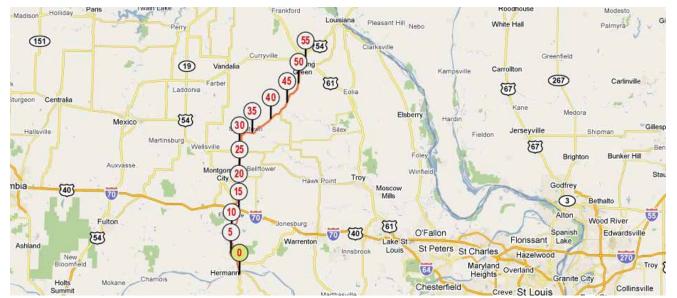

#### 06/20/11: Norco - Hesperia 48,9 mi / 78,7 km

| Breakfast | In your room - packet given by organization    |
|-----------|------------------------------------------------|
| Dinner    | Restaurant of your choice                      |
| Hotel     | Hotel 6 (Organization) or Motel of your choice |