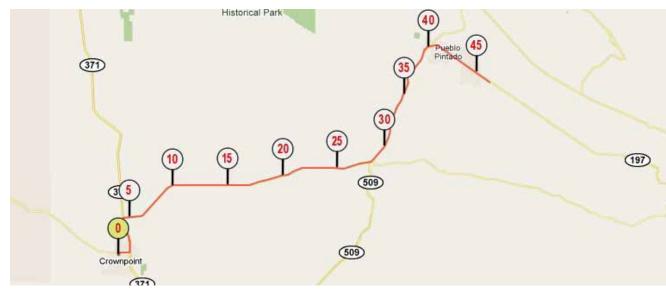

# Footrace 2011

3

193

June 19th - August 27th 3200 miles in 70 stages

The 9th footrace across America since 1928 **www.LANYfootrace.com** May 14th, 2011 edition