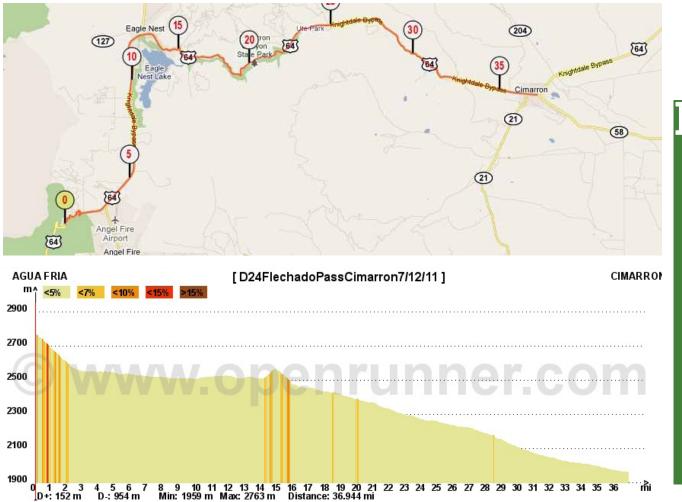

| Around 52,5 km end of mountains - Vast Plain                                                     |
| 35.8 | 57.7 |                                        | Tourism information on right side                                   |                                                                                                  |
| 36.2 | 58.3 |                                        | "Cimarron Village limit 6430 ft" sign                               | Elevation 1973 m                                                                                 |
| 36.6 | 59   |                                        | Cross Rd 21 on right side                                           | Landromat and Supermarket on right side.                                                         |





# D25 07/13/11: Cimarron - Point of Rocks Rest Area 49 Mi /78,8 Km

Breakfast Packet given by organization

Dinner Snack or Restaurant in Springer

HotelCamping at Gladstone Mercantile (11,8mi/19km east) small store with small restau-<br/>rant,rant,Shelly is looking forward to cook for you. Another option Oasis Motel 1001 Railroad<br/>Ave, Springer, NM (575) 483-2777 (24,1mi/39km west)





Stage 25

| Mi   | Km   | Street Name                                       |               | Indications                                                                                | Comments                                                                        |
|------|------|---------------------------------------------------|---------------|----------------------------------------------------