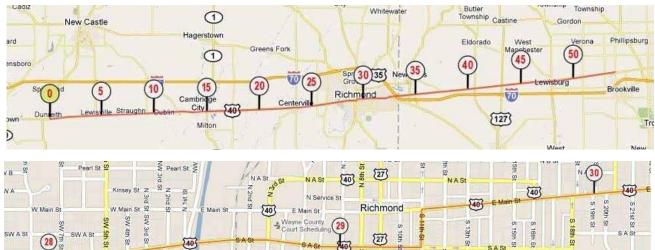

#### 06/25/11 : Fenner - Needles 39,8mi / 64km

BreakfastIn your room - packet given by organizationDinnerRestaurant at your choiceHotelMotel's Organization : Needles Inn

| Mi   | Km   | Street Name                                               |               | Indication                                                             | Comments                                                                                                                                             |
|------|------|-----------------------------------------------------------|---------------|------------------------------------------------------------------------|------------------------------------------------------------------------------------------------------------------------------------------------------|
| 0    | 0    | Goffs Rd                                                  |               | Gas Station Fenner                                                     | Stage with a trail of<br>9,1mi/14,7km - 1 aid station by<br>organization on this trail                                                               |
| 9.9  | 16   |                                                           |               | Cross Lanfair Rd on left side                                          |                                                                                                                                                      |
| 10   | 16.2 |                                                           |               | Railway Crossing                                                       |                                                                                                                                                      |
| 10.1 | 16.3 |                                                           |               | Cross Mountain Springs Rd on the right side                            |                                                                                                                                                      |
| 24   | 38.7 | US 95                                                     | $\rightarrow$ | T - Turn right - Needles direction                                     | Shoulder very narrow to run on                                                                                                                       |
| 30.1 | 48.5 | No crew for 9,1 mi/14,7km                                 | <b>←</b>      | Turn left on gravel Rd                                                 | Somebody of organisation here<br>- Vehicle can stop here to give<br>aid station before taking I-40 and<br>meet runner 15km/9mi further (<br>See Map) |
|      |      | Runners follow the gravel road at the right of<br>railway |               |                                                                        | 17                                                                                                                                                   |
| 33.5 | 54   |                                                           |               | Underpass I-40                                                         | Aid Station organisation                                                                                                                             |
| 33.8 | 54.5 |                                                           |               | Cross Railway - where there is a special pass for cars and pedestrians | Trail and railway head away from I-40                                                                                                                |
| 38.7 | 62.3 |                                                           | ←             | Turn left - No sign                                                    | Somebody of organisation here                                                                                                                        |
| 39   | 62.9 |                                                           | $\rightarrow$ | Turn right onto Columbus Dr and road is now asphalt road               |                                                                                                                                                      |
| 39.2 | 63.1 |                                                           |               | Taco Bell Parking                                                      | Vehicles and crews can park here to wait their runners                                                                                               |
| 39.2 | 63.2 |                                                           |               |                                                                        |                                                                                                                                                      |
| 39.3 | 63.3 | Needles Hwy                                               | $\rightarrow$ |                                                                        |                                                                                                                                                      |
| 39.5 | 63.6 |                                                           |               | Hotel Best Western on the right side                                   |                                                                                                                                                      |
| 39.7 | 64   | Needles Hwy becomes Broadway St                           |               | Needles Inn on left side                                               |                                                                                                                                                      |