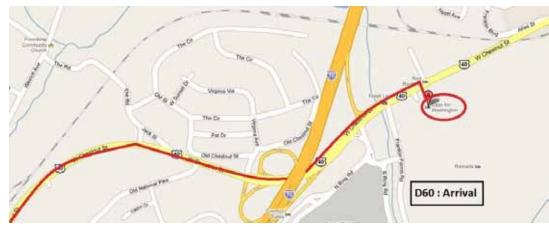

#### 06/28/11: Truxton - Seligman 45,9 mi/ 73,9km

Breakfast Dinner Hotel

akfastIn your room - packet given by organizationnerRestaurant in the city not a lot of choicecelMotel's Organization = Canyon Lodge - Other motel Deluxe Inn 0,2mi