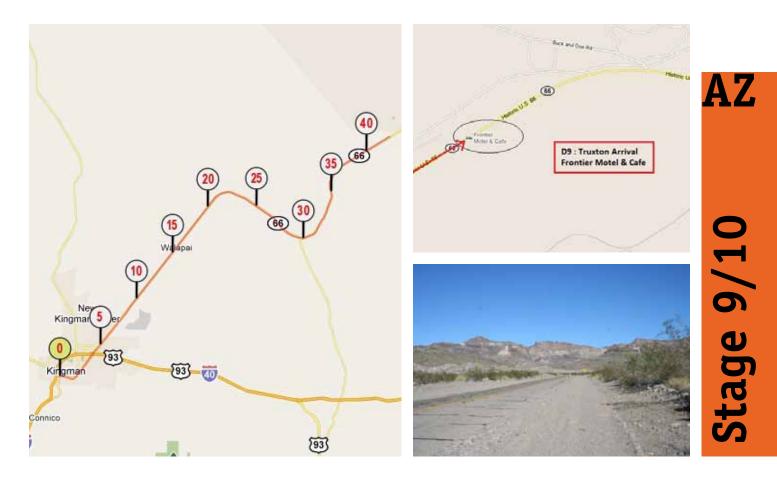

#### 06/22/11: Barstow - Ludlow 50,9 Mi / 81,9 Km

Breakfast In your room - packet given by organization

- Dinner Dairy Queen at 76 Gas Station because Ludlow Cafe close at 6 pm
- Hotel 10 rooms Ludlow Motel around 56 USD for 2 peoples = 9 rooms with 2 queen beds and 1 room with 2 queen and 1 single beds