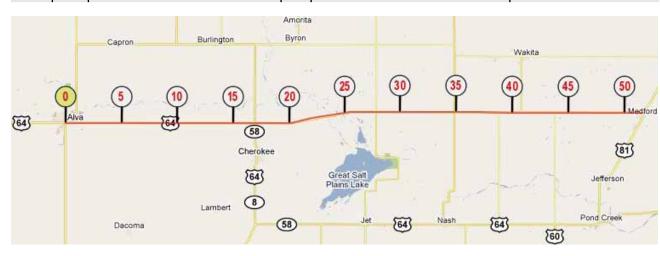

|          |
| 47.2 | 76   |             | Cross 8th St                    |          |
| 47.5 | 76.4 |             | Cross 6th St                    |          |



**0**K

# D33 07/21/11 Alva - Medford 51,8 Mi/ 83,3 Km

#### Breakfast

Dinner Hotel

Medford Motel

| Mi   | Km   | Street Name   | Indication                     | Comments |
|------|------|---------------|--------------------------------|----------|
| 0    | 0    | Route 64      | Motel Americas Best Value Inn  |          |
| 16.9 | 27.2 | becomes Rd 11 | Cross 11 N on left side / 64 S |          |
| 27.8 | 44.8 |               | Cross Rd 38                    |          |
| 34.8 | 56   |               | Cross 132                      |          |
| 51.7 | 83.2 |               | Cross 81 - Stop Motel          |          |



# D34 07/22/11 Medford - Ponca City 42,9 Mi/ 69 Km

Breakfast Dinner

Hotel Lot of hotels

| Mi   | Km   | Street Name |               | Indication                | Comments |
|------|------|-------------|---------------|---------------------------|----------|
| 0    | 0    | Rd 11       |               | Medford Motel             |          |
| 9.9  | 16   |             |               | Cross Rd 74 on right side |          |
| 21.6 | 34.8 |             |               | Cross Interstate 35       |          |
| 24.8 | 40   |             |               | Cross Hwy 177             |          |
| 36.8 | 59.3 | Rd 11 /77   | $\rightarrow$ | Turn right onto Rd 11/77  |          |
| 39.9 | 64.2 | Rd 77       |               | Cross Rd 11 on left side  |          |
| 42.8 | 69   |