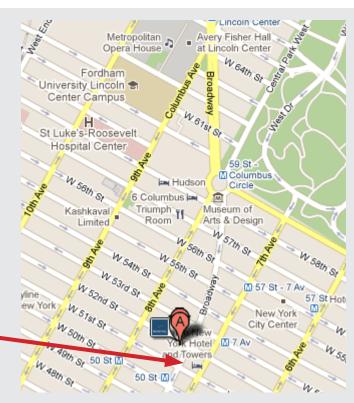

unners left exit by Ramp                  | Crew : exit Virginville - Map |
| 49.5 | 79.7 |                                                       |               | Underpass 222                              |                               |
| 50.3 | 81   |                                                       |               | "Welcome to Kutztown"                      |                               |
| 50.5 | 81.3 |                                                       |               | Campus Inn on right side                   |                               |



### New York

Novotel New York 226 west 52nd street New York, NY 10019-5804

Parking Address for vehicle: CIRCLE PARKING LLC 200-206 West 52nd Street. Enter 209 W 51 or 206 W 52nd St between 7th Ave & Broadway (212) 397-9029



## D68 08/25/11 Kutztown - Washington 48,1Mi / 77,4 Km

BreakfastPacket given by organizationDinnerCiao Pizzeria on the other side of streetHotelBroadway Motel

| Mi   | Km   | Street Name                        |               | Indications                                                                                                                    | Comments                                |
|------|------|------------------------------------|---------------|--------------------------------------------------------------------------------------------------------------------------------|-----------------------------------------|
| 0    | 0    | Kutztown Rd                        |               | Campus Inn