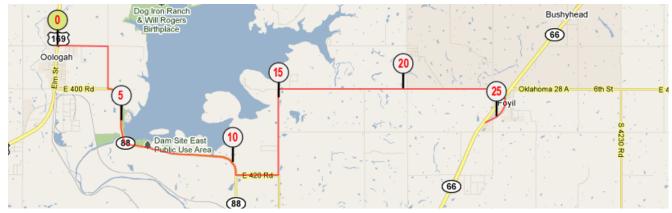

|
| 16.9 | 27.2 | Route 66 Sur 17,8 Km / 11 Mi                  | $\rightarrow$ | Turn right onto Rd 66 - Run on roght side because no shoulder on left side |                                                                            |
| 17   | 27.3 |                                               |               | "Chelsea 9 - Vinita 27" sign                                               |                                                                            |
| 17.7 | 28.4 |                                               |               | Cross NS4200 on right side                                                 |                                                                            |







Andy Payne and Peter Gavuzzi somewhere in Oklahoma



| ſ |    |  |
|---|----|--|
|   | J. |  |
|   |    |  |

| Mi   | Km   | Street Name | Indication                                                                                 | Comments             |
|------|------|-------------|--------------------------------------------------------------------------------------------|----------------------|
| 18.1 | 29.2 |             | Cross E390 on right side                                                                   | Railway on left side |
| 20.8 | 33.4 |             | Cross NS423                                                                                |                      |
| 23.4 | 37.7 |             | Croiss W360                                                                                |                      |
| 23.6 | 38