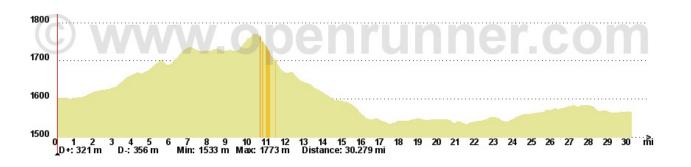

# Footrace 2011

3

193

June 19th - August 27th 3200 miles in 70 stages

The 9th footrace across America since 1928 **www.LANYfootrace.com** May 14th, 2011 edition