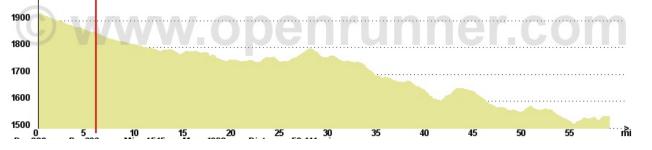

#### Makoto Koshita, 60 Japan

Obihiro, Hokkaido 92-10 Hagi Ohkan Maranic 250km, finished 9 times | 92-93 Tokaido Journey Run (6 stages) 506 km 97:23 | 94-10 Sakura-Michi Nature Run 250 km, finished 15 times | 98-00 Run Through Japan (Soya Cape - Kyan Cape) 3370.5km 2002 Run Across America 2002 (71 stages) 4966.8km 695:55:12 | 10 - 2011 Tokaido Journey Run (6 stages) 522.4 km 90:24