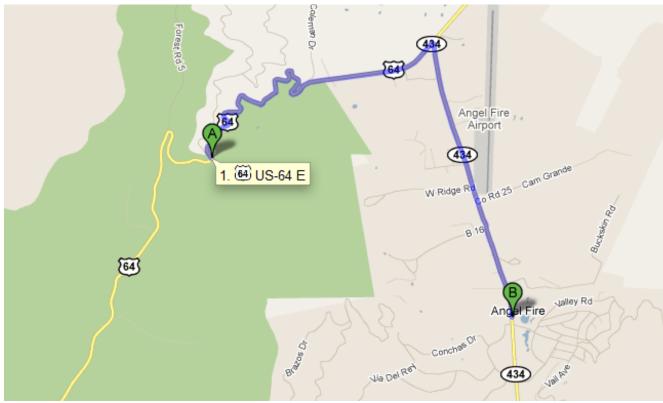

|               | side                                                         |                                                                                                                           |
| 45.2 | 72.8 |                                             |               | "271 mile" sign                                              | elevation 2682 m                                                                                                          |
| 46.9 | 75.5 |                                             |               | Coffax County Line - Palo Flechado Pass                      | elevation 2783 m                                                                                                          |







6 mile drive to Community Center



# D24 07/12/11: Palo Flechado Pass - Cimarron 37,1 Mi / 59,7 Km



Hotel

Breakfast Packet given by organization Dinner Restaurant Double C Canyon Inn Motel

| 24      |
|---------|
| Je      |
| ta<br>, |
| S<br>S  |

| Mi   | Km   | Street Name                            | Indications                                                         | Comments                                                                                         |
|------|------|----------------------------------------|---------------------------------------------------------------------|--------------------------------------------------------------------------------------------------|
| 0    | 0    | Route 64 Next turn 37,2mi<br>/ 59,8 km | Coffax County Line - Palo Flechado Pass -<br>No turn all stage long |