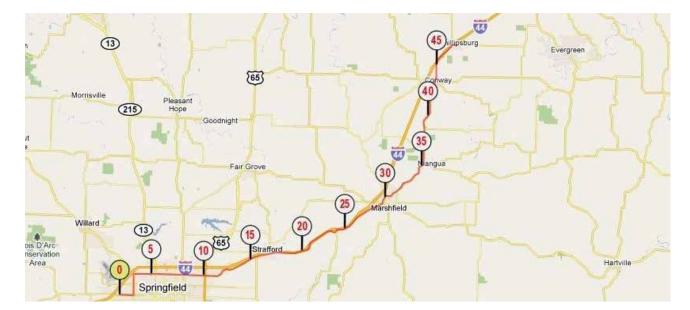

Cross Rd 65                 |             |
| 15.5 | 25.1 |                 |               | Cross Rd 125 on right side  |             |
| 16.8 | 27.1 |                 |               | Cross Rd 125 on left side   | Frontage Rd |
| 23.9 | 38.5 |                 |               | Cross State Hwy B           |             |
| 29   | 46.8 |                 |               | Cross Rd 38 on left side    |             |
| 29.3 | 47.2 | State Hwy CC    | ←             | Bear left onto State Hwy CC |             |
| 31.1 | 50.2 |                 |               | Cross Eln St on right side  |             |
| 43.1 | 69.5 |                 |               | Cross State Hwy J           |             |
| 47.9 | 77.1 |                 |               | Cross Missouri C            |             |

5



# D42 07/30/11 Philipsburg - St. Robert 48,1 Mi / 77,4 Km

Breakfast Dinner

Hotel

Comfort Inn

| Mi   | Km   | Street Name              |               | Indication                                   | Comments |
|------|------|--------------------------|---------------|----------------------------------------------|----------|
| 0    | 0    | Missouri C               | ←             | Turn left onto Missouri C and underpass I-44 |          |
| 0.3  | 0.6  | State Hwy W              | $\leftarrow$  | Turn right onto state Hwy W                  |          |
| 9.9  | 16   | W Elm St                 | $\leftarrow$  | Turn left onto W Elm St                      |          |
| 11.1 | 18   |                          | $\rightarrow$ | Turn right to follow W Elm St                |          |