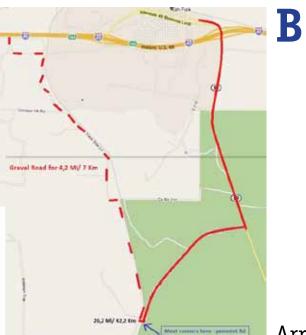

# Footrace 2011

3

193

June 19th - August 27th 3200 miles in 70 stages

The 9th footrace across America since 1928 **www.LANYfootrace.com** May 14th, 2011 edition