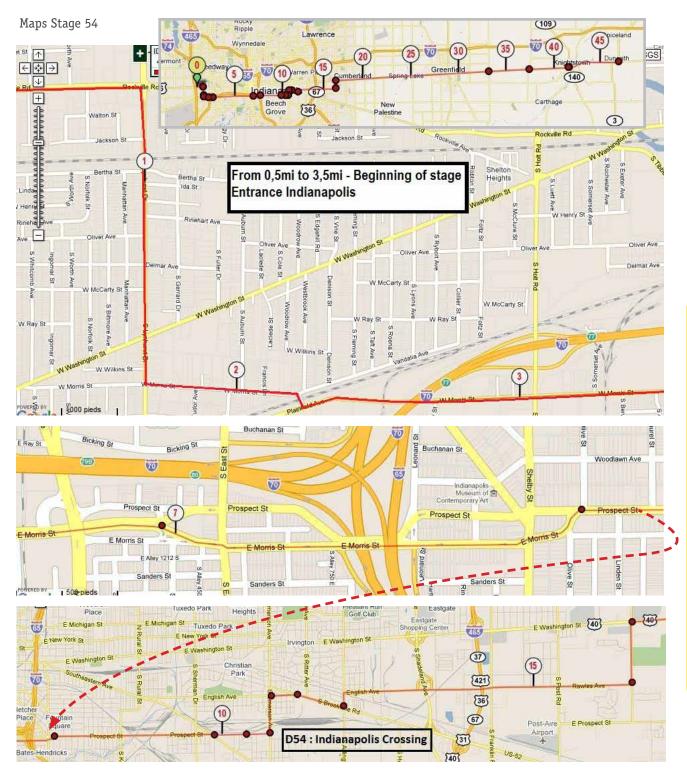

# Footrace 2011

3

193

June 19th - August 27th 3200 miles in 70 stages

The 9th footrace across America since 1928 **www.LANYfootrace.com** May 14th, 2011 edition

# LA-NY Footrace 2011 G. A.

June 19th - August 27th 3200 miles in 70 stages

Race schedule April 19th 2011 Schedule subject to change

| Day                | Date        | Stage    | From                | То                         | State    | Miles        | Miles<br>total   |
|--------------------|-------------|----------|---------------------|----------------------------|----------|--------------|------------------|
| Sunday             | 6/19        | 1        | Huntington<br>Beach | Norco                      | CA       | 45.7         | 45.7             |
| Monday             | 6/20        | 2        |                     | Hesperia                   | CA       | 48.9         | 94.6             |
| Tuesday            | 6/21        | 3        |                     | Barstow                    | CA       | 47.4         | 142.0            |
| Wednesday          | 6/22        | 4        |                     | Ludlow                     | CA       | 50.9         | 192.9            |
| Thursday           | 6/23        | 5        |                     | Amboy                      | CA       | 28.3         | 221.2            |
| Friday             | 6/24        | 6        |                     | Fenner                     | CA       | 39.8         | 261.0            |
| Saturday           | 6/25        | 7        |                     | Needles                    | CA       | 39.8         | 300.8            |
| Sunday             | 6/26        | 8        |                     | Kingman                    | AZ       | 51.3         | 352.1            |
| Monday             | 6/27        | 9        |                     | Truxton                    | AZ       | 42.3         | 394.4            |
| Tuesday            | 6/28        | 10       |                     | Seligman                   | AZ       | 45.9         | 440.3            |
| Wednesday          | 6/29        | 11       |                     | Ash Fork                   | AZ<br>AZ | 30.5         | 470.8            |
| Thursday           | 6/30        | 12       |                     | Williams                   | AZ       | 30.3         | 501.1            |
| Friday<br>Saturday | 7/1<br>7/2  | 13<br>14 |                     | Flagstaff<br>Birdspring    | AZ       | 42.8<br>53.1 | 543.9<br>597.0   |
| Sunday             | 7/2         | 14       |                     | Indian Wells               | AZ       | 40.9         | 637.9            |
| Monday             | 7/3         | 16       |                     | Kinlichee                  | AZ       | 40.9         | 686.8            |
| Tuesday            | 7/4         | 17       |                     | Gas Station on Rd 491      | NM       | 40.9         | 729.1            |
| Wednesday          | 7/6         | 18       |                     | Crownpoint                 | NM       | 44.6         | 723.7            |
| Thursday           | 7/7         | 19       |                     | Pueblo Pintado             | NM       | 45.8         | 819.5            |
| Friday             | 7/8         | 20       |                     | Cuba                       | NM       | 48.3         | 867.8            |
| Saturday           | 7/9         | 21       |                     | Abiquiu Lake               | NM       | 51.1         | 918.9            |
| Sunday             | 7/10        | 22       |                     | Velarde                    | NM       | 37.8         | 956.7            |
| Monday             | 7/11        | 23       |                     | Palo Flechado Pass         | NM       | 46.9         | 1003.6           |
| Tuesday            | 7/12        | 24       |                     | Cimarron                   | NM       | 37.1         | 1040.7           |
| Wednesday          | 7/13        | 25       |                     | Point of Rocks Rest Area   | NM       | 49.0         | 1089.7           |
| Thursday           | 7/14        | 26       |                     | Clayton                    | NM       | 59.3         | 1149.0           |
| Friday             | 7/15        | 27       |                     | Boise City                 | ОК       | 44.6         | 1193.6           |
| Saturday           | 7/16        | 28       |                     | Guymon                     | ОК       | 56.6         | 1250.2           |
| Sunday             | 7/17        | 29       |                     | Balko School               | OK       | 48.8         | 1299.0           |
| Monday             | 7/18        | 30       |                     | Hwy Crossing 412/283       | OK       | 46.7         | 1345.7           |
| Tuesday            | 7/19        | 31       |                     | Crossing Hwy 64/N1980      | ОК       | 37.0         | 1382.7           |
| Wednesday          | 7/20        | 32       |                     | Alva                       | ОК       | 47.5         | 1430.2           |
| Thursday           | 7/21        | 33       |                     | Medford                    | OK       | 51.8         | 1482.0           |
| Friday             | 7/22        | 34       |                     | Ponca City                 | OK       | 42.9         | 1524.9           |
| Saturday           | 7/23        | 35       |                     | Pawhuska                   | OK       | 43.6         | 1568.5           |
| Sunday             | 7/24        | 36       |                     | Oolagah                    | OK       | 48.4         | 1616.9           |
| Monday             | 7/25        | 37       |                     | Vinita                     | OK       | 40.8         | 1657.7           |
| Tuesday            | 7/26        | 38       |                     | Miami                      | OK       | 32.7         | 1690.4           |
| Wednesday          | 7/27        | 39       |                     | Carthage                   | MO       | 47.7         | 1738.1           |
| Thursday           | 7/28        | 40       | 2.2                 | Springfield                | MO       | 54.0         | 1792.1           |
| Friday             | 7/29        | 41       |                     | Philipsburg                | MO       | 48.0         | 1840.1           |
| Saturday<br>Sunday | 7/30        | 42<br>43 |                     | St Robert<br>St James      | M0<br>M0 | 48.1<br>41.6 | 1888.2           |
| Monday             | 7/31<br>8/1 | 43<br>44 |                     | Owensville                 | MO       | 28.4         | 1929.8<br>1958.2 |
| Tuesday            | 8/1         | 44       |                     | Hermann                    | MO       | 28.4         | 1958.2           |
| Wednesday          | 8/3         | 40       |                     | Bowling Green              | MO       | 54.9         | 2042.9           |
| Thursday           | 8/4         | 47       |                     | Hannibal                   | MO       | 44.8         | 2042.3           |
| Friday             | 8/5         | 48       |                     | Pittsfield                 | IL       | 35.7         | 2123.4           |
| Saturday           | 8/6         | 49       |                     | New Berlin                 | IL       | 53.1         | 2176.5           |
| Sunday             | 8/7         | 50       |                     | Decatur                    | IL       | 54.1         | 2230.6           |
| Monday             | 8/8         | 51       |                     | Tuscola                    | IL       | 41.8         | 2272.4           |
| Tuesday            | 8/9         | 52       | 2.52                | Rockville                  | IN       | 57.9         | 2330.3           |
| Wednesday          | 8/10        | 53       |                     | Indianapolis               | IN       | 51.0         | 2381.3           |
| Thursday           | 8/11        | 54       |                     | Dunreith                   | IN       | 47.2         | 2428.5           |
| Friday             | 8/12        | 55       |                     | Crossing US40/Arlington Rd | OH       | 54.1         | 2482.6           |
| Saturday           | 8/13        | 56       |                     | South Vienna               | OH       | 47.4         | 2530.0           |
| Sunday             | 8/14        | 57       |                     | Reynoldsville              | OH       | 44.3         | 2574.3           |
| Monday             | 8/15        | 58       |                     | Zanesville                 | ОН       | 51.8         | 2626.1           |
| Tuesday            | 8/16        | 59       |                     | Morristown                 | OH       | 58.4         | 2684.5           |
| Wednesday          | 8/17        | 60       |                     | Washington                 | PA       | 46.6         | 2731.1           |
| Thursday           | 8/18        | 61       |                     | Uniontown                  | PA       | 49.0         | 2780.1           |
| Friday             | 8/19        | 62       |                     | Frostburg                  | MD       | 51.1         | 2831.2           |
| Saturday           | 8/20        | 63       |                     | Hancock                    | MD       | 50.6         | 2881.8           |
| Sunday             | 8/21        | 64       |                     | Waynesboro                 | PA       | 46.2         | 2928.0           |
| Monday             | 8/22        | 65       |                     | York                       | PA       | 48.8         | 2976.8           |
| Tuesday            | 8/23        | 66       |                     | Lancaster                  | PA       | 26.2         | 3003.0           |
| Wednesday          | 8/24        | 67       |                     | Kutztown                   | PA       | 50.5         | 3053.5           |
| Thursday           | 8/25        | 68       |                     | Washington                 | NJ       | 48.1         | 3101.6           |
| Friday             | 8/26        | 69       |                     | W. Orange                  | NJ       | 51.5         | 3153.1           |
| Saturday           | 8/27        | 70       |                     | New York                   | NY       | 34.4         | 3187.5           |