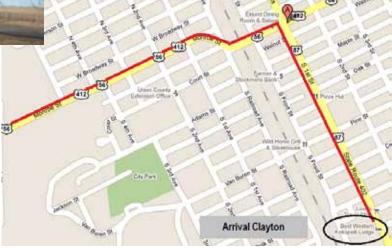

73   |                                                   |               | "Gladstone 16 - Clayton 61 - Boise City 104"                                               | "20 mile" sign                                                                  |
| 47.1 | 75.8 |                                                   |               | sign<br>Cross Craft Rd on right side                                                       |                                                                                 |
| 49   | 78.9 |                                                   |               | "Point of Rocks" Rest area on left side with 2 tables                                      | Dorsey Mansion sign on left side<br>+ small power station - Elevation<br>1927 m |





Stage 26 Arrival Clayton



52

# D26 07/14/11: Point of Rocks Rest Area - Clayton 59,3 Mi / 95,4 Km

Breakfast Packet given by organization

Dinner Lot of restaurant on Hwy 87south

Hotel Best Western Kokopelli Lodge or a lot of motels on Hwy 87 south

| Mi   | Km   | Street Name    |               | Indications                                                              | Comments                                                       |
|------|------|----------------|---------------|--------------------------------------------------------------------------|----------------------------------------------------------------|
| 0    | 0    | Route 56 / 412 | "             | 'Point of Rocks" Rest Area                                               | Dorsey Mansion on left side +<br>small electric power Altitude |
|