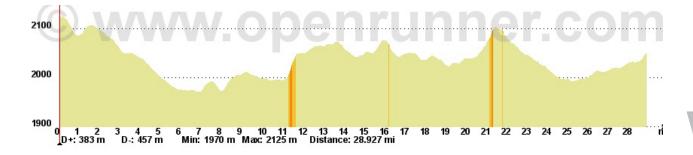

# Footrace 2011

3

193

June 19th - August 27th 3200 miles in 70 stages

The 9th footrace across America since 1928 **www.LANYfootrace.com** May 14th, 2011 edition