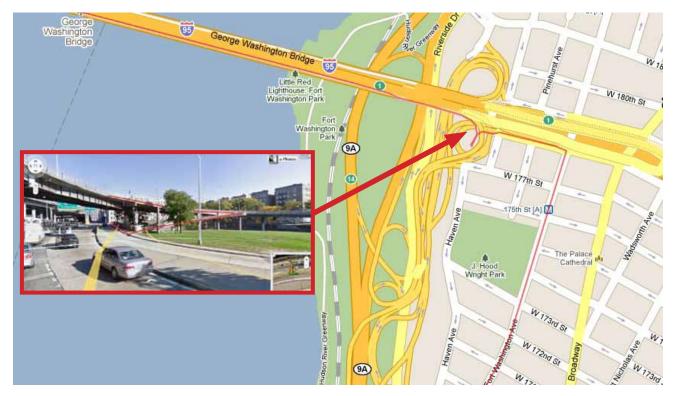

|               | Small Parking                                                    |                                                                            |
| 26.8 | 43.2 |                               |               | Cross St to run on right side on walkside                        |                                                                            |
| 27   | 43.5 | Washington Bridge             | $\rightarrow$ | Turn right - South Walk - Open from 6am                          |                                                                            |
| 27.3 | 44   |                               |               | In center of Bridge "Welcome to New York"<br>- Last State        | Manhattan on right side                                                    |









## **Finisher History**

| Year  | Starters | Finishers | Note                   |
|-------|----------|-----------|------------------------|
| 1928  | 199      | 55        |                        |
| 1929  | ? 100    | 19        | more than 100 starters |
| 1992  | 28       | 13        |                        |
| 1993  | 13       | 6         |                        |
| 1994  | 14       | 5         |                        |
| 1995  | 14       | 10        |                        |
| 2002  | 11       | 8         |                        |
| 2004  | ? 6      | 6         | more than 6 starters   |
| Total | 385      | 122       | more than 385 starters |
| 2011  |          |           |                        |

The finishing ratio of all 8th Trans America races together is less than