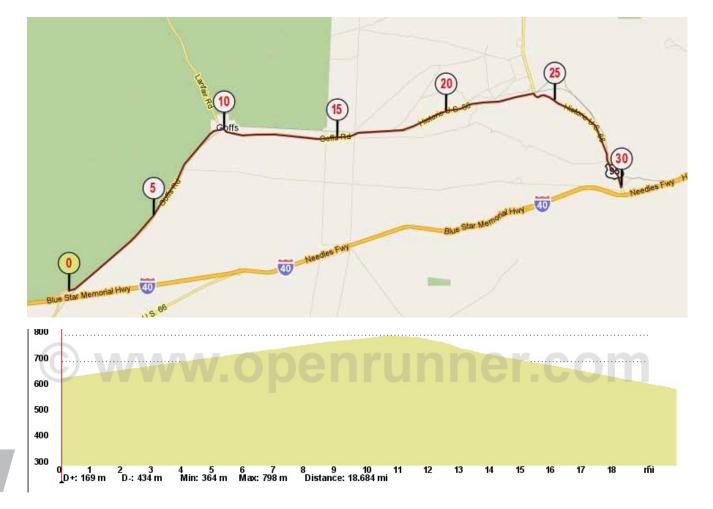

#### 06/20/11: Norco - Hesperia 48,9 mi / 78,7 km

| Breakfast | In your room - packet given by organization    |
|-----------|------------------------------------------------|
| Dinner    | Restaurant of your choice                      |
| Hotel     | Hotel 6 (Organization) or Motel of your choice |