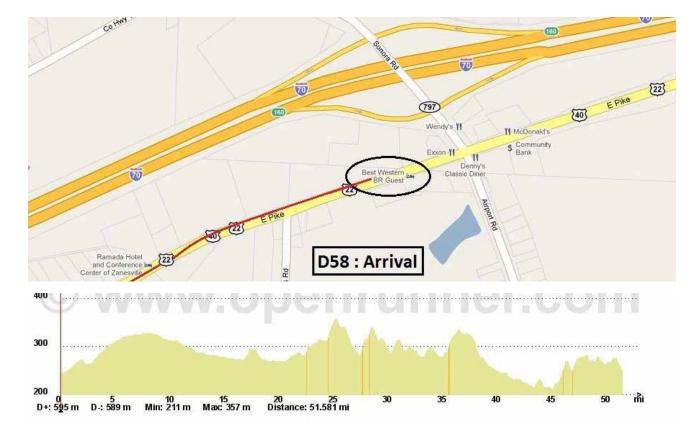

de                                       | No shoulder, no sidewalk - Be careful |
| 48.1 | 77.5 |                                 |               | Cross Hwy 93 on left side                                             |                                       |
| 49.2 | 79.3 |                                 |               | "Ohio departement of Transportation"                                  |                                       |
| 50   | 80.5 |                                 |               | "Station Hwy Patrol" on right side                                    |                                       |
| 51.3 | 82.6 |                                 |               | Ramada motel on left side                                             |                                       |







### D59 08/16/11 Zanesville - Morristown 58,4 Mi / 94 Km

BreakfastPacket given by organizationDinnerBy OrganizationHotelLiteHouse Inn

| Mi   | Km   | Street Name        |   | Indications                                                      | Comments                                                                             |
|------|------|--------------------|---|------------------------------------------------------------------|--------------------------------------------------------------------------------------|
| 0    | 0    | Hwy 40 East/Hwy 22 |   | Best Western                                                     | Not easy with direction - be<br>careful - Trail but easy to drive for<br>all the car |
| 0.1  | 0.2  |                    |   | Cross Airport Rd