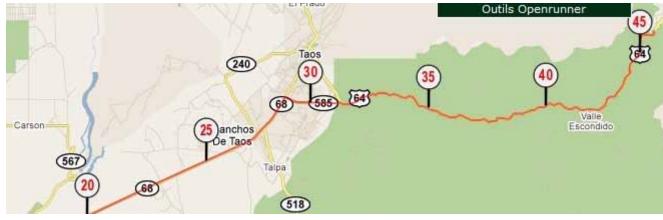

Website: markusmuellerultrarunning.com Support crew: Dan Bakke,USA Klaus Schumacher, Germany

Italo Orru, 48 Italy Sinnai Sardegna 5 x 100km Passatore Marathon des Sables Atacama Crossing 3 x Ultra Trail du Mont Blanc