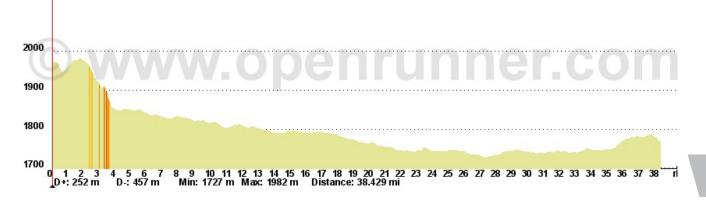

Markus Mueller 47 Germany/USA

Eagle, CO USA (German) Trans Australia Footrace 2001, Trans Germany Race 3rd Place, 11 x 100 miles including Hardrock 100 and 4x Leadville 100, Spartathlon 92, Personal best: 630 miles in 10 days, 133.074 miles in 24h, 100k 9:09:22h, Marathon 3:07:10