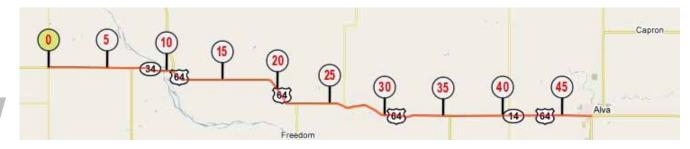

1 Crossing 64/N1980 Rd - Alva 47,5mi/ 76,4 km

Packet given by organization Breakfast Dinner Americas Best Value Inn Hotel

| Mi   | Km   | Street Name | Indications                     | Comments |
|------|------|-------------|---------------------------------|----------|
| 0    | 0    | Hwy 64      | Stop at crossing N1980 Rd       |          |
| 6.9  | 11.2 |             | Cross Rd 34 South on right side |          |
| 10.4 | 16.8 |             | Cross Rd 34 North on left side  |          |
| 22.2 | 35.8 |             | Cross Rd 50 on right side       |          |
| 45.3 | 73   |             | Railway Crossing                |          |
| 47.2 | 76   |             | Cross 8th St                    |          |
| 47.5 | 76.4 |             | Cross 6th St                    |          |



**0**K

# D33 07/21/11 Alva - Medford 51,8 Mi/ 83,3 Km

#### Breakfast

Dinner Hotel

Medford Motel

| Mi   | Km   | Street Name   | Indication                     | Comments |
|------|------|---------------|--------------------------------|----------|
| 0    | 0    | Route 64      | Motel Americas Best Value Inn  |          |
| 16.9 | 27.2 | becomes Rd 11 | Cross 11 N on left side / 64 S |          |
| 27.8 | 44.8 |               | Cross Rd 38                    |          |
| 34.8 | 56   |               | Cross 132                      |          |
| 51.7 | 83.2 |               | Cross 81 - Stop Motel          |          |



# D34 07/22/11 Medford - Ponca City 42,9 Mi/ 69 Km

Breakfast Dinner

Hotel Lot of hotels

| Mi   | Km   | Street Name |               | Indication