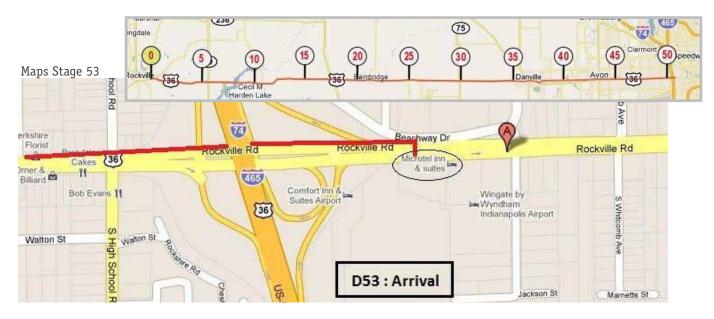

# Footrace 2011

3

193

June 19th - August 27th 3200 miles in 70 stages

The 9th footrace across America since 1928 **www.LANYfootrace.com** May 14th, 2011 edition

# LA-NY Footrace 2011 G. A.

June 19th - August 27th 3200 miles in 70 stages

Race schedule April 19th 2011 Schedule subject to change

| Day                | Date        | Stage    | From                | То                         | State    | Miles        | Miles<br>total   |
|--------------------|-------------|----------|---------------------|----------------------------|----------|--------------|------------------|
| Sunday             | 6/19        | 1        | Huntington<br>Beach | Norco                      | CA       | 45.7         | 45.7             |
| Monday             | 6/20        | 2        |                     | Hesperia                   | CA       | 48.9         | 94.6             |
| Tuesday            | 6/21        | 3        |                     | Barstow                    | CA       | 47.4         | 142.0            |
| Wednesday          | 6/22        | 4        |                     | Ludlow                     | CA       | 50.9         | 192.9            |
| Thursday           | 6/23        | 5        |                     | Amboy                      | CA       | 28.3         | 221.2            |
| Friday             | 6/24        | 6        |                     | Fenner                     | CA       | 39.8         | 261.0            |
| Saturday           | 6/25        | 7        |                     | Needles                    | CA       | 39.8         | 300.8            |
| Sunday             | 6/26        | 8        |                     | Kingman                    | AZ       | 51.3         | 352.1            |
| Monday             | 6/27        | 9        |                     | Truxton                    | AZ       | 42.3         | 394.4            |
| Tuesday            | 6/28        | 10       |                     | Seligman                   | AZ       | 45.9         | 440.3            |
| Wednesday          | 6/29        | 11       |                     | Ash Fork                   | AZ<br>AZ | 30.5         | 470.8            |
| Thursday           | 6/30        | 12       |                     | Williams                   | AZ       | 30.3         | 501.1            |
| Friday<br>Saturday | 7/1<br>7/2  | 13<br>14 |                     | Flagstaff<br>Birdspring    | AZ       | 42.8<br>53.1 | 543.9<br>597.0   |
| Sunday             | 7/2         | 14       |                     | Indian Wells               | AZ       | 40.9         | 637.9            |
| Monday             | 7/3         | 16       |                     | Kinlichee                  | AZ       | 40.9         | 686.8            |
| Tuesday            | 7/4         | 17       |                     | Gas Station on Rd 491      | NM       | 40.9         | 729.1            |
| Wednesday          | 7/6         | 18       |                     | Crownpoint                 | NM       | 44.6         | 723.7            |
| Thursday           | 7/7         | 19       |                     | Pueblo Pintado             | NM       | 45.8         | 819.5            |
| Friday             | 7/8         | 20       |                     | Cuba                       | NM       | 48.3         | 867.8            |
| Saturday           | 7/9         | 21       |                     | Abiquiu Lake               | NM       | 51.1         | 918.9            |
| Sunday             | 7/10        | 22       |                     | Velarde                    | NM       | 37.8         | 956.7            |
| Monday             | 7/11        | 23       |                     | Palo Flechado Pass         | NM       | 46.9         | 1003.6           |
| Tuesday            | 7/12        | 24       |                     | Cimarron                   | NM       | 37.1         | 1040.7           |
| Wednesday          | 7/13        | 25       |                     | Point of Rocks Rest Area   | NM       | 49.0         | 1089.7           |
| Thursday           | 7/14        | 26       |                     | Clayton                    | NM       | 59.3         | 1149.0           |
| Friday             | 7/15        | 27       |                     | Boise City                 | ОК       | 44.6         | 1193.6           |
| Saturday           | 7/16        | 28       |                     | Guymon                     | ОК       | 56.6         | 1250.2           |
| Sunday             | 7/17        | 29       |                     | Balko School               | OK       | 48.8         | 1299.0           |
| Monday             | 7/18        | 30       |                     | Hwy Crossing 412/283       | OK       | 46.7         | 1345.7           |
| Tuesday            | 7/19        | 31       |                     | Crossing Hwy 64/N1980      | ОК       | 37.0         | 1382.7           |
| Wednesday          | 7/20        | 32       |                     | Alva                       | ОК       | 47.5         | 1430.2           |
| Thursday           | 7/21        | 33       |                     | Medford                    | OK       | 51.8         | 1482.0           |
| Friday             | 7/22        | 34       |                     | Ponca City                 | OK       | 42.9         | 1524.9           |
| Saturday           | 7/23        | 35       |                     | Pawhuska                   | OK       | 43.6         | 1568.5           |
| Sunday             | 7/24        | 36       |                     | Oolagah                    | OK       | 48.4         | 1616.9           |
| Monday             | 7/25        | 37       |                     | Vinita                     | OK       | 40.8         | 1657.7           |
| Tuesday            | 7/26        | 38       |                     | Miami                      | OK       | 32.7         | 1690.4           |
| Wednesday          | 7/27        | 39       |                     | Carthage                   | MO       | 47.7         | 1738.1           |
| Thursday           | 7/28        | 40       | 2.2                 | Springfield                | MO       | 54.0         | 1792.1           |
| Friday             | 7/29        | 41       |                     | Philipsburg                | MO       | 48.0         | 1840.1           |
| Saturday<br>Sunday | 7/30        | 42<br>43 |                     | St Robert<br>St James      | M0<br>M0 | 48.1<br>41.6 | 1888.2           |
| Monday             | 7/31<br>8/1 | 43<br>44 |                     | Owensville                 | MO       | 28.4         | 1929.8<br>1958.2 |
| Tuesday            | 8/1         | 44       |                     | Hermann                    | MO       | 28.4         | 1958.2           |
| Wednesday          | 8/3         | 40       |                     | Bowling Green              | MO       | 54.9         | 2042.9           |
| Thursday           | 8/4         | 47       |                     | Hannibal                   | MO       | 44.8         | 2042.3           |
| Friday             | 8/5         | 48       |                     | Pittsfield                 | IL       | 35.7         | 2123.4           |
| Saturday           | 8/6         | 49       |                     | New Berlin                 | IL       | 53.1         | 2176.5           |
| Sunday             | 8/7         | 50       |                     | Decatur                    | IL       | 54.1         | 2230.6           |
| Monday             | 8/8         | 51       |                     | Tuscola                    | IL       | 41.8         | 2272.4           |
| Tuesday            | 8/9         | 52       | 2.52                | Rockville                  | IN       | 57.9         | 2330.3           |
| Wednesday          | 8/10        | 53       |                     | Indianapolis               | IN       | 51.0         | 2381.3           |
| Thursday           | 8/11        | 54       |                     | Dunreith                   | IN       | 47.2         | 2428.5           |
| Friday             | 8/12        | 55       |                     | Crossing US40/Arlington Rd | OH       | 54.1         | 2482.6           |
| Saturday           | 8/13        | 56       |                     | South Vienna               | OH       | 47.4         | 2530.0           |
| Sunday             | 8/14        | 57       |                     | Reynoldsville              | OH       | 44.3         | 2574.3           |
| Monday             | 8/15        | 58       |                     | Zanesville                 | ОН       | 51.8         | 2626.1           |
| Tuesday            | 8/16        | 59       |                     | Morristown                 | OH       | 58.4         | 2684.5           |
| Wednesday          | 8/17        | 60       |                     | Washington                 | PA       | 46.6         | 2731.1           |
| Thursday           | 8/18        | 61       |                     | Uniontown                  | PA       | 49.0         | 2780.1           |
| Friday             | 8/19        | 62       |                     | Frostburg                  | MD       | 51.1         | 2831.2           |
| Saturday           | 8/20        | 63       |                     | Hancock                    | MD       | 50.6         | 2881.8           |
| Sunday             | 8/21        | 64       |                     | Waynesboro                 | PA       | 46.2         | 2928.0           |
| Monday             | 8/22        | 65       |                     | York                       | PA       | 48.8         | 2976.8           |
| Tuesday            | 8/23        | 66       |                     | Lancaster                  | PA       | 26.2         | 3003.0           |
| Wednesday          | 8/24        | 67       |                     | Kutztown                   | PA       | 50.5         | 3053.5           |
| Thursday           | 8/25        | 68       |                     | Washington                 | NJ       | 48.1         | 3101.6           |
| Friday             | 8/26        | 69       |                     | W. Orange                  | NJ       | 51.5         | 3153.1           |
| Saturday           | 8/27        | 70       |                     | New York                   | NY       | 34.4         | 3187.5           |