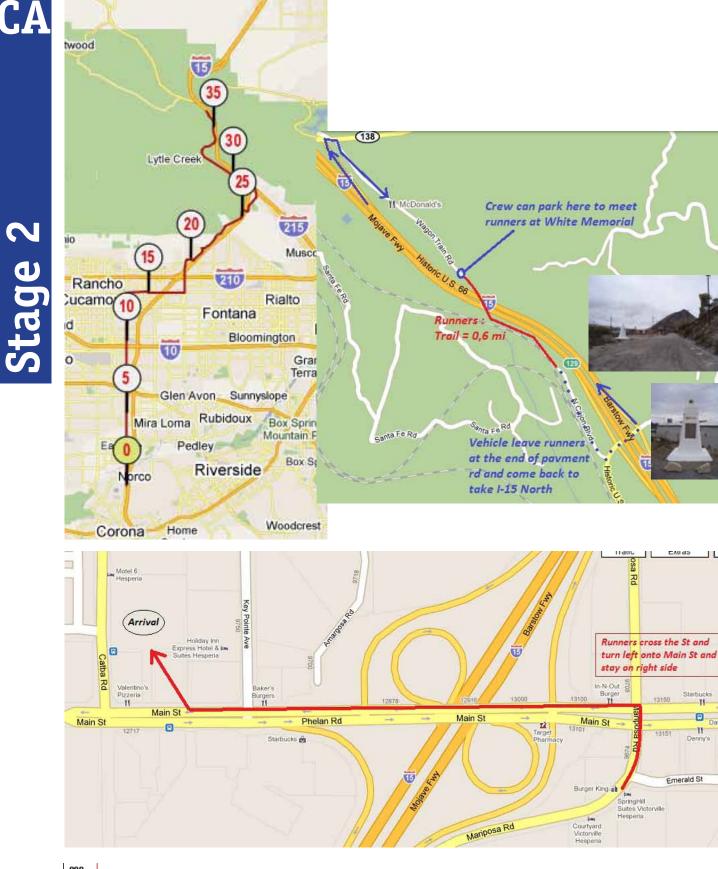

#### 06/20/11: Norco - Hesperia 48,9 mi / 78,7 km

| Breakfast | In your room - packet given by organization    |
|-----------|------------------------------------------------|
| Dinner    | Restaurant of your choice                      |
| Hotel     | Hotel 6 (Organization) or Motel of your choice |

| Mi   | Km   | Street Name                           |               | Indications                                          | Comments                                                                                                 |
|------|------|---------------------------------------|---------------|------------------------------------------------------|----------------------------------------------------------------------------------------------------------|
| 0    | 0    | Hamner Av Next turn 13,4mi/ 21,6km    |               | Regency Inn Norco Motel                              | Difficult stage with elevation and 2 trails without cars. On trail you could follow organization markers |
| 1.1  | 1.8  |                                       |               | Pass on a bridge no shoulder for runner - Be careful |                                                                                                          |
| 3.3  | 5.4  |                                       |               | Cross Limonite                                       |                                                                                                          |
| 6.3  | 10.2 |                                       |               | Cross Riverside                                      |                                                                                                          |
| 6.7  | 10.9 |                                       |               | Pass under Interstate 60                             |                                                                                                          |
| 9.3  | 15   |                                       |               | Cross Airport Av                                     |                                                                                                          |
| 9.6  | 15.5 |                                       |               | Pass over Interstate 10                              | Sidewalk on the right side                                                                               |
| 10.3 | 16.7 |                                       |               | Cross Fourth St                                      | Enter Rancho Cucamanga                                                                                   |
| 12.4 | 20   |                                       |               | Cross Foothill Blvd                                  |                                                                                                          |
| 13.4 | 21.6 | Baseline Next turn 4mi/ 6,4km         | $\rightarrow$ | Turn Right onto Baseline                             |                                                                                                          |
| 14.6 | 23.5 |                                       |               | Cross Day Creek Bld                                  |                                                                                                          |
| 15.9 | 25.7 |                                       |               | Underpass I-15                                       |                                                                                                          |
| 17.4 | 28   | Cherry Av Next turn 2,3 mi/ 3,8km     | ←             | Turn Left onto Cherry Avenue                         | Very bad Shoulder                                                                                        |
| 18.3 | 29.6 |                                       |               | Underpass I-210 and I-15                             | Underpass 6 bridges in total                                                                             |
| 19.2 | 30.9 |                                       |               | Overpass small river                                 |                                                                                                          |
| 19.4 | 31.3 |                                       |               | Cross Beach Av                                       |                                                                                                          |
| 19.7 | 31.8 | Bridlepath Dr Next turn 1,5 mi/ 2,4km | $\rightarrow$ | Turn Right onto Bridlepath                           | Be careful - not easy to see                                                                             |
| 20.1 | 32.5 | Bridlepath Dr becomes Coyote Canyon   |               | I-15 is on right side                                | Sidewalk on left side                                                                                    |
| 21.2 | 34.2 | Duncan Canyon Next turn 0,2mi/ 0,3km  | $\rightarrow$ | Turn Right onto Duncan Canyon                        |                                                                                                          |
| 21.4 | 34.5 | Lytle Creek Rd Next turn 2 mi/ 3,3km  | ÷             | Turn left onto Lytle Creek Rd                        | Don't overpass bridge in front of<br>you / Be careful / Stay on left side<br>of I-15 - Rd smallest       |
| 23.4 | 37.8 | Sierra Av Next turn 0,1mi/ 0,1km      | ÷             | T - Turn left en 100m after                          |                                                                                                          |
| 23.5 | 37.9 | Glen Helen Pky                        | $\rightarrow$ | Turn Right onto Glen Helen Pky                       |                                                                                                          |
| 24.1 | 38.8 |                                       |               | Cross Sycamore Creek Dr on right side                |                                                                                                          |
| 25.5 | 41.1 |                                       |               | Underpass I-15                                       |                                                                                                          |
| 25.7 | 41.4 |                                       |               | Cross Clearwater Pky on right side                   |                                                                                                          |
| 26.9 | 43.3 |                                       |               | Railway Crossing                                     |                                                                                                          |
| 26.9 | 43.4 |                                       |               | Railway Crossing                                     |                                                                                                          |
| 27.2 | 43.9 | Devore Rd                             |               | Cross Cajon Rd                                       | Road up                                                                                                  |
| 27.3 | 44   |                                       |               | Overpass I-15                                        |                                                                                                          |

| Mi   | Km   | Street Name                       |               | Indications                                                                                                                                                         | Comments                                                                                                                                                                                                                       |
|------|------|-----------------------------------|---------------|---------------------------------------------------------------------------------------------------------------------------------------------------------------------|--------------------------------------------------------------------------------------------------------------------------------------------------------------------------------------------------------------------------------|
| 28.4 | 45.7 | Kenwood Av Next turn 1,1mi/ 1,8km | ←             | Turn left onto Kenwood Av                                                                                                                                           | Be careful - Curves                                                                                                                                                                                                            |
| 29.5 | 47.5 |                                   |               | Underpass I-15                                                                                                                                                      |                                                                                                                                                                                                                                |
| 29.6 | 47.7 | Cajon Rd Next turn 6,3 mi/ 10,1km | $\rightarrow$ | T - Turn Right onto Historic Route 66/Cajon<br>Rd                                                                                                                   | Sign "66" on the pavment                                                                                                                                                                                                       |
| 36   | 58   |                                   | ←             | Turn left to stay on Cajon Rd (In front of<br>you you can see bridge of interstate if you<br>are under the bridge= go back you are too                              |                                                                                                                                                                                                                                |
| 36.4 | 58.6 | Piste                             |               | End of pavment rd/Parking/Runners go<br>down on trail near railway - underpass I-15<br>and Turn left to go up on pavment rd you can<br>see White Memorial (see map) | Crew underpass I-15 and drive<br>on I-15 Victoville direction. Take<br>Exit 132 - Twice turn right. You<br>are on Wagon Trail Rd .Go down<br>after gas station (Mac Donalds)<br>and park near White Memorial on<br>right side. |
| 36.9 | 59.5 | 900m à faire sur la piste         |               | White Memorial - Pioneers                                                                                                                                           |                                                                                                                                                                                                                                |
| 37.2 | 60   | Wagon Trail Road                  |               | Mac Do and gas station on left side                                                                                                                                 |                                                                                                                                                                                                                                |
| 37.5 | 60.4 | Route 138                         | $\rightarrow$ | T - Turn right onto Hwy 138                                                                                                                                         |                                                                                                                                                                                                                                |
| 39.7 | 64   | Piste                             | ÷             | Gravel Rd - Enter not easy to find - Orgnisa-<br>tion will be here                                                                                                  | Crew last aid station here and go<br>back to I-15 direction Victorville<br>- Take Exit 138 and go to gas<br>station to wait for you runner<br>who arrive at the beginning of<br>Mariaposa Rd                                   |
| 40.2 | 64.8 |                                   |               | Railway Crossing                                                                                                                                                    |                                                                                                                                                                                                                                |
| 40.3 | 64.9 |                                   |               | Underpass Railway                                                                                                                                                   |                                                                                                                                                                                                                                |
| 40.3 | 65   |                                   |               | Railway Crossing Straight on main street                                                                                                                            |                                                                                                                                                                                                                                |
| 41.3 | 66.5 |                                   | ←             | Turn Left - It is flat here and go up just after                                                                                                                    |                                                                                                                                                                                                                                |
| 41.5 | 66.9 |                                   |               | Top of the hill                                                                                                                                                     |                                                                                                                                                                                                                                |
| 41.8 | 67.3 |                                   |               | Tanks on right side                                                                                                                                                 |                                                                                                                                                                                                                                |
| 42.1 | 67.8 | Mariposa Rd                       |               | Asphalt Rd                                                                                                                                                          | 4190 ft                                                                                                                                                                                                                        |
| 42.6 | 68.6 |                                   |               | Summiit Inn Gas Station                                                                                                                                             |                                                                                                                                                                                                                                |
| 45.2 | 72.8 |                                   |               | Overpass Railway                                                                                                                                                    |                                                                                                                                                                                                                                |
| 47.7 | 76.8 |                                   |               | Sign"Hesperia City" on right side                                                                                                                                   |                                                                                                                                                                                                                                |
| 48.2 | 77.7 |                                   |               | Hotel PringHills et Courtyard on right side                                                                                                                         |                                                                                                                                                                                                                                |
| 48.4 | 77.9 | Main St                           | ←             | Turn Left onto Main St                                                                                                                                              | Big crossing                                                                                                                                                                                                                   |
| 48.5 | 78.1 |                                   |               | Pass Bridge over Interstate 15                                                                                                                                      | Sidewalk on the right side                                                                                                                                                                                                     |
| 48.9 | 78.7 |                                   |               | Station Service 76 - Motel 6 On the right                                                                                                                           |                                                                                                                                                                                                                                |