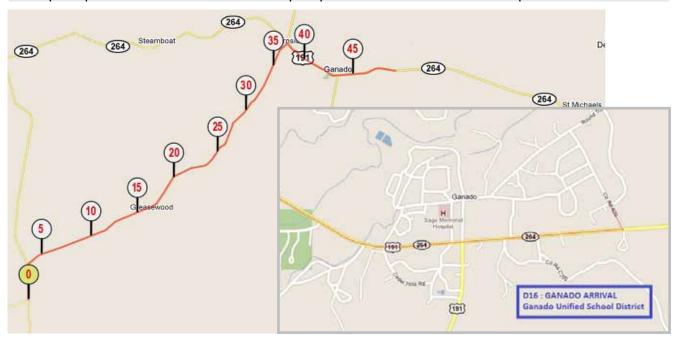

|
| 45.1 | 72.7 |                                      |               | Cross Ganado Lake Rd on left side                                      |                                               |
| 46.6 | 75.1 |                                      |               | Cross Rd 457 on left side                                              |                                               |
| 48.2 | 77.7 |                                      |               | Overpass "Fish Wash Creek"                                             |                                               |
| 48.9 | 78.8 |                                      |               | Sign "Kinlichee" on left side                                          | Laundry and Pizza                             |



# D17:07/05/2011: Kinlichee - 491 N (Gas Station) 42,3 Mi / 68,2 Km

BreakfastIn your room - packet given by organizationDinnerRestaurant of your choiceHotelMotel at Gallup (10mi/16km) of your choice

| Mi   | Km   | Street Name |   | Indications                                                           | Comments                                                                          |
|------|------|-------------|---|-----------------------------------------------------------------------|-----------------------------------------------------------------------------------|
| 0    | 0    | Rd 264      |   | Sign "Kinlichee"                                                      | Laundry + Pizza                                                                   |
| 0.5  | 0.9  |