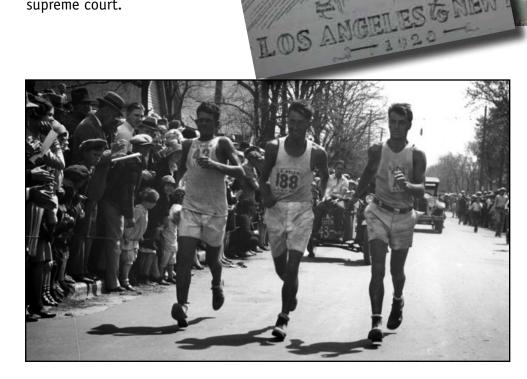

Good luck, one and all, from the bottom of my heart. You will never regret the effort and sacrifice.

David Warady 1992 Trans America Footrace Champion

David Warady crossing the finish line at Central Park New York. August 22nd 1992 Left: the Father of American ultrarunning Ted Corbitt, Right: George Hirsch editor of Runners World