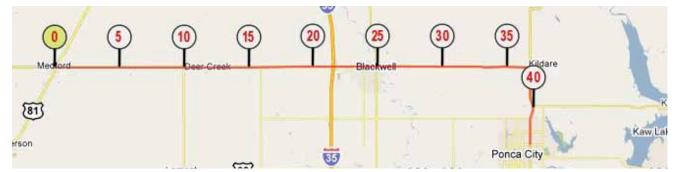

fast Dinner

Hotel Lot of hotels

| Mi   | Km   | Street Name |               | Indication                | Comments |
|------|------|-------------|---------------|---------------------------|----------|
| 0    | 0    | Rd 11       |               | Medford Motel             |          |
| 9.9  | 16   |             |               | Cross Rd 74 on right side |          |
| 21.6 | 34.8 |             |               | Cross Interstate 35       |          |
| 24.8 | 40   |             |               | Cross Hwy 177             |          |
| 36.8 | 59.3 | Rd 11 /77   | $\rightarrow$ | Turn right onto Rd 11/77  |          |
| 39.9 | 64.2 | Rd 77       |               | Cross Rd 11 on left side  |          |
| 42.8 | 69   |             |               | Cross Hartford Av         |          |



0K

# D35 07/23/11 Ponca City - Pawhuska 43,6 Mi/ 70,0 Km

Black Gold Motel

Breakfast Dinner Hotel

| Mi   | Km                 | Street Name |               | Indication                     | Comments                |
|------|--------------------|-------------|---------------|--------------------------------|-------------------------|
| C    | 0                  |             |               | Motel                          |                         |
| 1    | 1.7                | Lake Rd     | $\rightarrow$ | Turn left onto Lake Rd         |                         |
| 11.6 | 18.7               | Hwy 60      | $\leftarrow$  | Turn left onto Hwy 60          |                         |
| 22.9 | 37                 |             |               | Divided Rd                     |