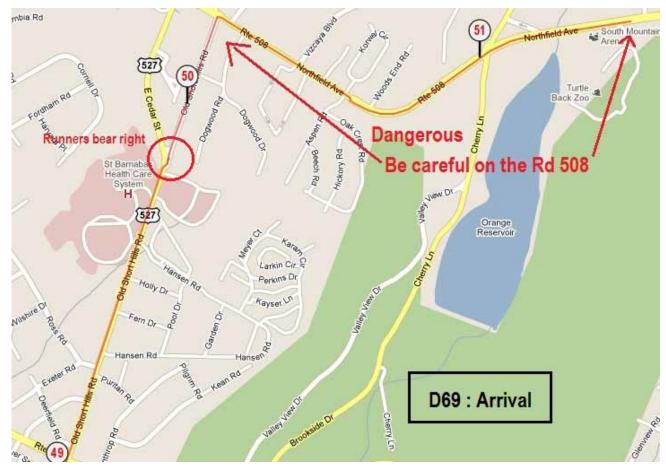

# Footrace 2011

3

193

June 19th - August 27th 3200 miles in 70 stages

The 9th footrace across America since 1928 **www.LANYfootrace.com** May 14th, 2011 edition