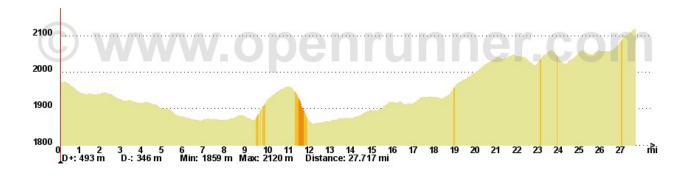

Canyon loop on right side                          |                                                                                                      |
| 43.5 | 70   |             |               | Cross Regal Ridge Rd on right side                             |                                                                                                      |
| 44.1 | 71.1 |             |               | Cross Chaco Bd                                                 |                                                                                                      |
| 44.6 | 71.8 |             |               | Parking Shopping Center and hospital on left side              | elevation 2121 m                                                                                     |



N





#### Stage 18 arrival



# D19 07/07/11: Crownpoint - Pueblo Pintado 46,6 Mi / 75,0 Km

- In your room packet gave by organization Breakfast By organization Dinner Hotel
  - Camping, no shower!



| Mi   | Km   | Street Name                 |               | Indications                                                       | Comments         |
|------|------|-----------------------------|---------------|-------------------------------------------------------------------|------------------|
| 0    | 0    |                             |               | Parking Shopping Center and hospital on left side                 |                  |
| 0.3  | 0.6  | Route 371 next turn 3,2 mi  | ←             | T - Turn left                                                     |