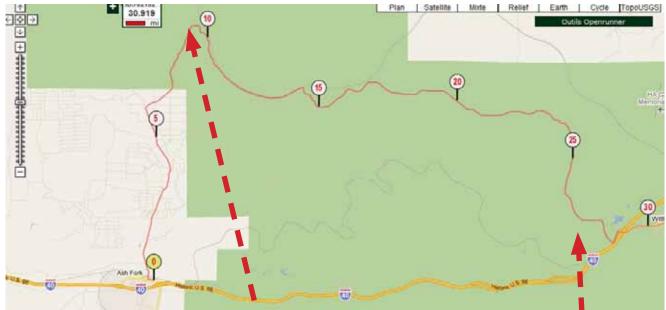

#### 06/22/11: Barstow - Ludlow 50,9 Mi / 81,9 Km

Breakfast In your room - packet given by organization

- Dinner Dairy Queen at 76 Gas Station because Ludlow Cafe close at 6 pm
- Hotel 10 rooms Ludlow Motel around 56 USD for 2 peoples = 9 rooms with 2 queen beds and 1 room with 2 queen and 1 single beds