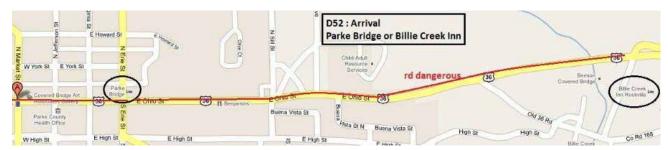

# Footrace 2011

3

193

June 19th - August 27th 3200 miles in 70 stages

The 9th footrace across America since 1928 **www.LANYfootrace.com** May 14th, 2011 edition

# LA-NY Footrace 2011 G. A.

June 19th - August 27th 3200 miles in 70 stages

Race schedule April 19th 2011 Schedule subject to change

| Day                | Date        | Stage    | From                | То                         | State    | Miles        | Miles<br>total   |
|--------------------|-------------|----------|---------------------|----------------------------|----------|--------------|------------------|
| Sunday             | 6/19        | 1        | Huntington<br>Beach | Norco                      | CA       | 45.7         | 45.7             |
| Monday             | 6/20        | 2        |                     | Hesperia                   | CA       | 48.9         | 94.6             |
| Tuesday            | 6/21        | 3        |                     | Barstow                    | CA       | 47.4         | 142.0            |
| Wednesday          | 6/22        | 4        |                     | Ludlow                     | CA       | 50.9         | 192.9            |
| Thursday           | 6/23        | 5        |                     | Amboy                      | CA       | 28.3         | 221.2            |
| Friday             | 6/24        | 6        |                     | Fenner                     | CA       | 39.8         | 261.0            |
| Saturday           | 6/25        | 7        |                     | Needles                    | CA       | 39.8         | 300.8            |
| Sunday             | 6/26        | 8        |                     | Kingman                    | AZ       | 51.3         | 352.1            |
| Monday             | 6/27        | 9        |                     | Truxton                    | AZ       | 42.3         | 394.4            |
| Tuesday            | 6/28        | 10       |                     | Seligman                   | AZ       | 45.9         | 440.3            |
| Wednesday          | 6/29        | 11       |                     | Ash Fork                   | AZ<br>AZ | 30.5         | 470.8            |
| Thursday           | 6/30        | 12       |                     | Williams                   | AZ       | 30.3         | 501.1            |
| Friday<br>Saturday | 7/1<br>7/2  | 13<br>14 |                     | Flagstaff<br>Birdspring    | AZ       | 42.8<br>53.1 | 543.9<br>597.0   |
| Sunday             | 7/2         | 14       |                     | Indian Wells               | AZ       | 40.9         | 637.9            |
| Monday             | 7/3         | 16       |                     | Kinlichee                  | AZ       | 40.9         | 686.8            |
| Tuesday            | 7/4         | 17       |                     | Gas Station on Rd 491      | NM       | 40.9         | 729.1            |
| Wednesday          | 7/6         | 18       |                     | Crownpoint                 | NM       | 44.6         | 723.7            |
| Thursday           | 7/7         | 19       |                     | Pueblo Pintado             | NM       | 45.8         | 819.5            |
| Friday             | 7/8         | 20       |                     | Cuba                       | NM       | 48.3         | 867.8            |
| Saturday           | 7/9         | 21       |                     | Abiquiu Lake               | NM       | 51.1         | 918.9            |
| Sunday             | 7/10        | 22       |                     | Velarde                    | NM       | 37.8         | 956.7            |
| Monday             | 7/11        | 23       |                     | Palo Flechado Pass         | NM       | 46.9         | 1003.6           |
| Tuesday            | 7/12        | 24       |                     | Cimarron                   | NM       | 37.1         | 1040.7           |
| Wednesday          | 7/13        | 25       |                     | Point of Rocks Rest Area   | NM       | 49.0         | 1089.7           |
| Thursday           | 7/14        | 26       |                     | Clayton                    | NM       | 59.3         | 1149.0           |
| Friday             | 7/15        | 27       |                     | Boise City                 | ОК       | 44.6         | 1193.6           |
| Saturday           | 7/16        | 28       |                     | Guymon                     | ОК       | 56.6         | 1250.2           |
| Sunday             | 7/17        | 29       |                     | Balko School               | OK       | 48.8         | 1299.0           |
| Monday             | 7/18        | 30       |                     | Hwy Crossing 412/283       | OK       | 46.7         | 1345.7           |
| Tuesday            | 7/19        | 31       |                     | Crossing Hwy 64/N1980      | ОК       | 37.0         | 1382.7           |
| Wednesday          | 7/20        | 32       |                     | Alva                       | ОК       | 47.5         | 1430.2           |
| Thursday           | 7/21        | 33       |                     | Medford                    | OK       | 51.8         | 1482.0           |
| Friday             | 7/22        | 34       |                     | Ponca City                 | OK       | 42.9         | 1524.9           |
| Saturday           | 7/23        | 35       |                     | Pawhuska                   | OK       | 43.6         | 1568.5           |
| Sunday             | 7/24        | 36       |                     | Oolagah                    | OK       | 48.4         | 1616.9           |
| Monday             | 7/25        | 37       |                     | Vinita                     | OK       | 40.8         | 1657.7           |
| Tuesday            | 7/26        | 38       |                     | Miami                      | OK       | 32.7         | 1690.4           |
| Wednesday          | 7/27        | 39       |                     | Carthage                   | MO       | 47.7         | 1738.1           |
| Thursday           | 7/28        | 40       | 2.2                 | Springfield                | MO       | 54.0         | 1792.1           |
| Friday             | 7/29        | 41       |                     | Philipsburg                | MO       | 48.0         | 1840.1           |
| Saturday<br>Sunday | 7/30        | 42<br>43 |                     | St Robert<br>St James      | M0<br>M0 | 48.1<br>41.6 | 1888.2           |
| Monday             | 7/31<br>8/1 | 43<br>44 |                     | Owensville                 | MO       | 28.4         | 1929.8<br>1958.2 |
| Tuesday            | 8/1         | 44       |                     | Hermann                    | MO       | 28.4         | 1958.2           |
| Wednesday          | 8/3         | 40       |                     | Bowling Green              | MO       | 54.9         | 2042.9           |
| Thursday           | 8/4         | 47       |                     | Hannibal                   | MO       | 44.8         | 2042.3           |
| Friday             | 8/5         | 48       |                     | Pittsfield                 | IL       | 35.7         | 2123.4           |
| Saturday           | 8/6         | 49       |                     | New Berlin                 | IL       | 53.1         | 2176.5           |
| Sunday             | 8/7         | 50       |                     | Decatur                    | IL       | 54.1         | 2230.6           |
| Monday             | 8/8         | 51       |                     | Tuscola                    | IL       | 41.8         | 2272.4           |
| Tuesday            | 8/9         | 52       | 2.52                | Rockville                  | IN       | 57.9         | 2330.3           |
| Wednesday          | 8/10        | 53       |                     | Indianapolis               | IN       | 51.0         | 2381.3           |
| Thursday           | 8/11        | 54       |                     | Dunreith                   | IN       | 47.2         | 2428.5           |
| Friday             | 8/12        | 55       |                     | Crossing US40/Arlington Rd | OH       | 54.1         | 2482.6           |
| Saturday           | 8/13        | 56       |                     | South Vienna               | OH       | 47.4         | 2530.0           |
| Sunday             | 8/14        | 57       |                     | Reynoldsville              | OH       | 44.3         | 2574.3           |
| Monday             | 8/15        | 58       |                     | Zanesville                 | ОН       | 51.8         | 2626.1           |
| Tuesday            | 8/16        | 59       |                     | Morristown                 | OH       | 58.4         | 2684.5           |
| Wednesday          | 8/17        | 60       |                     | Washington                 | PA       | 46.6         | 2731.1           |
| Thursday           | 8/18        | 61       |                     | Uniontown                  | PA       | 49.0         | 2780.1           |
| Friday             | 8/19        | 62       |                     | Frostburg                  | MD       | 51.1         | 2831.2           |
| Saturday           | 8/20        | 63       |                     | Hancock                    | MD       | 50.6         | 2881.8           |
| Sunday             | 8/21        | 64       |                     | Waynesboro                 | PA       | 46.2         | 2928.0           |
| Monday             | 8/22        | 65       |                     | York                       | PA       | 48.8         | 2976.8           |
| Tuesday            | 8/23        | 66       |                     | Lancaster                  | PA       | 26.2         | 3003.0           |
| Wednesday          | 8/24        | 67       |                     | Kutztown                   | PA       | 50.5         | 3053.5           |
| Thursday           | 8/25        | 68       |                     | Washington                 | NJ       | 48.1         | 3101.6           |
| Friday             | 8/26        | 69       |                     | W. Orange                  | NJ       | 51.5         | 3153.1           |
| Saturday           | 8/27        | 70       |                     | New York                   | NY       | 34.4         | 3187.5           |