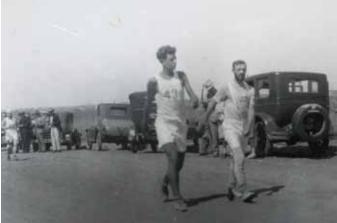

Good luck, one and all, from the bottom of my heart. You will never regret the effort and sacrifice.

David Warady 1992 Trans America Footrace Champion

David Warady crossing the finish line at Central Park New York. August 22nd 1992 Left: the Father of American ultrarunning Ted Corbitt, Right: George Hirsch editor of Runners World