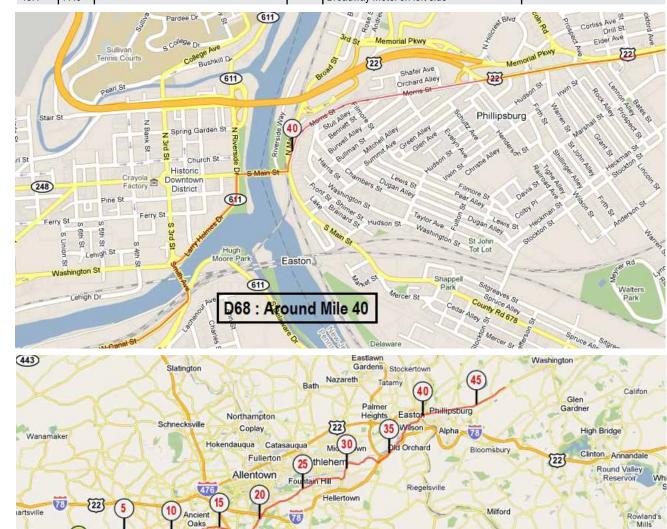

|                                              |
| 44.1 | 71.1 |                                    |               | "Welcome to Greenwich" sign on right side                                                                        |                                              |
| 46.4 | 74.7 |                                    |               | "Welcome to New Village"                                                                                         |                                              |
| 48.1 | 77.5 |                                    |               | Broadway Motel on left side                                                                                      |                                              |



Stage 68



Frenchtown

State Game

Lands Number 157

20

Flemington

Oaks

Alburtis

Macungie

0

wn

Topton

Emmaus

Coopersburg

118

## D69 08/26/11 Washington - West Orange 51,5 Mi / 82.9 Km

Breakfast Packet given by organization

Dinner Restaurant was built in November 2010 and snack nearby

Hotel Best Western Turtle Brook Inn

| Mi   | Km   | Street Name           |               | Indications                                          | Comments |
|------|------|-----------------------|---------------|------------------------------------------------------|----------|
| 0    | 0    | Hwy 57                |               | Broadway Motel                                       |          |
| 0.2  | 0.4  |                       |               | "Welcome to Broadway" blue sign