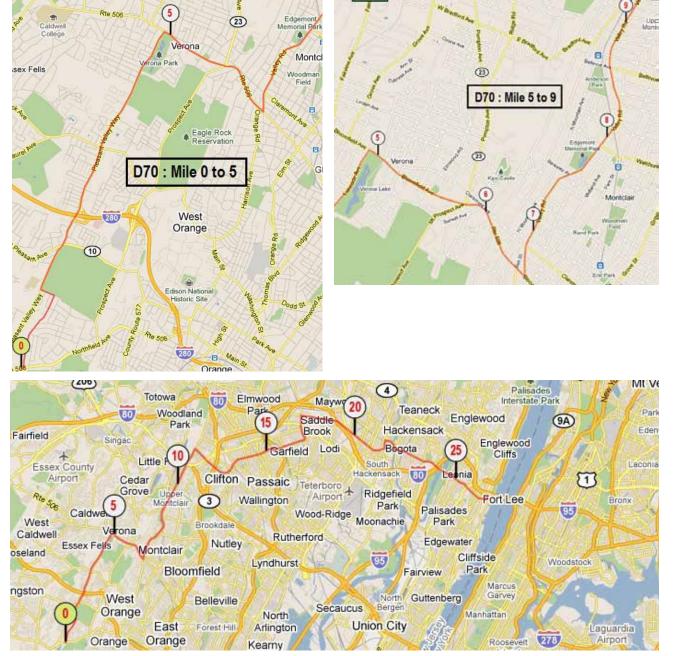

#### D12:06/30/11: Ash Fork - Williams 30.3mi / 48,8km

BreakfastIn your room - packet given by organizationDinnerRestaurant of your choice

Hotel Comfort Inn Williams

| Mi   | Km   | Street Name                   |               | Indication                                                    | Comments                                                                                                                                                             |
|------|------|-------------------------------|---------------|---------------------------------------------------------------|----------------------------------------------------------------------------------------------------------------------------------------------------------------------|
| 0    | 0    |                               |               | Copperstate Motel                                             | Trail for 18mi/ 29km without crew<br>- Follow Marker organization - aid<br>station by organization during<br>trail - Very pleasant stage in for-<br>est and mountain |
| 0.1  | 0.2  | Double A Ranch                | $\rightarrow$ | Turn right                                                    |                                                                                                                                                                      |
| 0.3  | 0.5  |                               |               | Cross Railway                                                 |                                                                                                                                                                      |
| 2.2  | 3.7  |                               |               | Cross Cumberland Rd                                           | Pass Grid                                                                                                                                                            |
| 2.4  | 4    |                               |               | CrossCanyon Rd                                                |                                                                                                                                                                      |
| 5.3  | 8.6  |                               |               | Cross Hillcrest Dr on right side                              |                                                                                                                                                                      |
| 6    | 9.8  | Double A Ranch Rd = Rd N° 124 | $\rightarrow$ | Turn right to stay on Double A Ranch                          | Be careful                                                                                                                                                           |
| 6.1  | 9.9  |                               |               | " Route 124"                                                  | "Williams 24/ 140 23"                                                                                                                                                |
| 6.4  | 10.3 |                               |               | Cross Scenic Loop Bd on right side                            |                                                                                                                                                                      |
| 6.5  | 10.5 |                               |               | " Williams 24 Jnt I-40 23 "                                   |                                                                                                                                                                      |
| 6.7  | 10.8 |                               |               | Cross Cedar St on left side                                   |                                                                                                                                                                      |
| 7.1  | 11.5 | Piste N°124                   |               | Cross Northview Bld - Pass Grid                               | Gravel road here                                                                                                                                                     |
| 9.3  | 15   |                               |               | Railway here - curve - No support crew anymore for 18 Mi/29km | Crew and light vehicles stop here<br>- Vehicle Go back to Ash Fork<br>and go to Williams by I-40 East.<br>Exit N° 161 - Runners alone for<br>29km (See Map)          |
| 12.1 | 19.6 |                               |               | We follow railway which is on left side                       |                                                                                                                                                                      |
| 13.4 | 21.6 | Straight                      |               | Cross trail on left side wich underpass railway               | Go Straight / Railway always on your left side                                                                                                                       |
| 13.4 | 21.7 |                               |               | "Williams 17" sign                                            |                                                                                                                                                                      |
| 19.1 | 30.8 |                               |               | Underpass Powerline                                           |                                                                                                                                                                      |
| 22.2 | 35.8 |                               |               | "Williams 8"                                                  | elevation 2000m                                                                                                                                                      |
| 26   | 41.9 |                               |               | Holden Lake on right side                                     |                                                                                                                                                                      |
| 27   | 43.5 |                               |               | pavment road                                                  | You can meet crew here or drive<br>up if ground is dry you can drive<br>safety a bit more                                                                            |
| 27.2 | 43.8 |                               |               | " Williams 3 "                                                | Golf Course on left side                                                                                                                                             |
| 27.2 | 43.9 |                               |               | Cross Whispering Rd on right side                             |                                                                                                                                                                      |
| 27.9 | 44.9 |                               |               | Cross N Country Club Rd on left side                          |                                                                                                                                                                      |
| 28.6 | 46.1 |                               |               | Underpass Railway                                             |                                                                                                                                                                      |
| 28.7 | 46.2 |                               | ←             | T - Turn left                                                 | I-40 in front of you                                                                                                                                                 |
| 29.1 | 46.9 |                               |               | Underpass I-40 (exit 161)                                     |                                                                                                                                                                      |
| 29.3 | 47.3 |                               |               | Gas Station Shell on right side                               | Best Western/ Day Inn                                                                                                                                                |
| 29.7 | 47.9 |                               |               | Williams Cimetery right side                                  |                                                                                                                                                                      |
| 29.9 | 48.2 | Run on right side             |               | "Williams" on right side                                      | Elevation 6742 ft = 2074m -<br>Founded 1881                                                                                                                          |
| 30.3 | 48.8 |                               |               | Comfort Inn on right side                                     | Supermarket Safeway = easy to go on foot                                                                                                                             |

AZ

Stage 12

## Map for crew drive