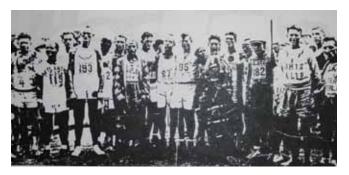

#### **Letters to the Runners**

2011 LA-NY Footrace Runners Welcome,

So lucky are those of you entering this Summer's LA-NY 2011 Footrace. Opportunities like this are few and far between in our constantly changing and fleeting life that you have to jump on them before they, like time, slip through your fingers. I jumped in 1992, with 29 others, and had the most difficult, painful, and rewarding experience of my life - 3000 miles is tough!

The 13 of us that finished felt like warriors, in a brotherhood, that conquered the savage beast within ourselves. We felt honored to call ourselves transcontinental race finishers - and YOU can too, if you're patient, smart, and never say die.

Good luck, one and all, from the bottom of my heart. You will never regret the effort and sacrifice.

David Warady 1992 Trans America Footrace Champion

David Warady crossing the finish line at Central Park New York. August 22nd 1992 Left: the Father of American ultrarunning Ted Corbitt, Right: George Hirsch editor of Runners World