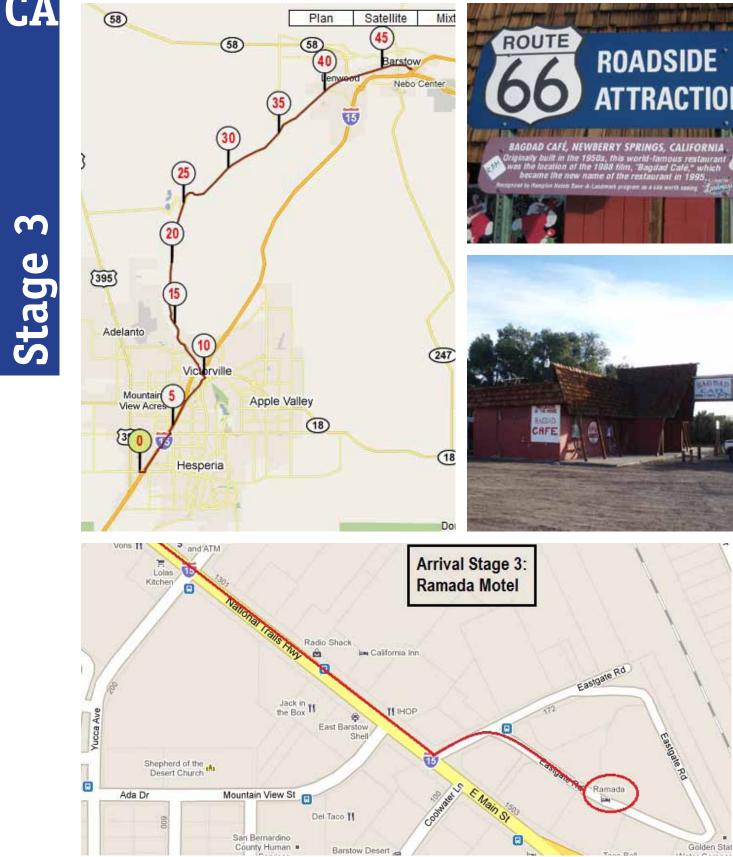

#### 06/21/11: Hesperia - Barstow 47,4 mi / 76,3 km

BreakfastIn your room - packet given by organizationDinnerRestaurant of your choice

Hotel Motel of your choice - Organization's Motel = Ramada

| Mi   | Km   | Street Name                          |               | Indications                      | Comments                                               |  |
|------|------|--------------------------------------|---------------|----------------------------------|--------------------------------------------------------|--|
| 0    | 0    | Main St Next turn 0,4mi/             |               | Motel 6 Hesperia                 | Usually very warm / Be careful                         |  |
| 0.3  | 0.6  |                                      |               | Pass Bridge over I 15            |                                                        |  |
| 0.4  | 0.8  | Mariaposa Rd Next turn 6,8mi/        | ←             | Turn Left onto Mariaposa Rd      |                                                        |  |
| 4.2  | 6.8  |                                      |               | Cross Bear Valley Rd             |                                                        |  |
| 4.4  | 7.2  |                                      |               | Comfort Suites on right side     | Supermaket on right side                               |  |
| 4.9  | 7.9  |                                      |               | Cross Cottonwood Av              |                                                        |  |
| 5.4  | 8.7  |                                      |               | Cross Nisqualli Rd               |                                                        |  |
| 7.2  | 11.7 | Seven ST Next turn 2,6<br>mi/ 4,2km  | $\rightarrow$ | T - Turn right                   | Historic 66                                            |  |
| 7.7  | 12.5 |                                      |               | Cross Lorene Dr                  |                                                        |  |
| 7.9  | 12.8 |                                      |               | Cross la Paz Dr                  |                                                        |  |
| 8.2  | 13.3 |                                      |               | Cross Desert Knol                |                                                        |  |
| 8.5  | 13.7 |                                      |               | Cross Victor St                  |                                                        |  |
| 9    | 14.5 |                                      |               | Cross Mojave Dr                  |                                                        |  |
| 9.2  | 14.9 |                                      |               | Cross Forrest Av                 |                                                        |  |
| 9.6  | 15.5 |                                      |               | Cross B Street                   |                                                        |  |
| 9.8  | 15.8 | D Street No turn anymore until motel | ~             | T - Turn Left                    | No service - Nothing until Barstow                     |  |
| 10.5 | 17   | D Street becomes National Trails Hwy |               | Underpass I-15                   |                                                        |  |
| 12.2 | 19.7 |                                      |               | Cross airexpressway on left side |                                                        |  |
| 12.9 | 20.9 |                                      |               | Underpass Bridge                 |                                                        |  |
| 15.4 | 24.9 |                                      |               | Big company on right side        |                                                        |  |
| 15.7 | 25.3 |                                      |               | Underpass Railway                |                                                        |  |
| 18.9 | 30.5 |                                      |               | Ranch on left side               | Hedendale City                                         |  |
| 31.2 | 50.3 |                                      |               | "Hodge" sign on right side       |                                                        |  |
| 39   | 62.9 |                                      |               | "Limit Barstow" first sign       | You could see lot of Limit Bar-<br>stow Sign after !!! |  |
| 40   | 64.5 | National Trails Hwy becomes Main St  |               | "Lenwood" sign on right side     |                                                        |  |
| 42.2 | 68   |                                      |               | Underpass I-58                   |                                                        |  |
| 44.1 | 71   |                                      |               | Cross Avenue L                   |                                                        |  |
| 44.7 | 72   |                                      |               | Cross Avenue H                   |                                                        |  |
| 45.4 | 73.2 |                                      |               | Cross Avenue A                   |                                                        |  |
| 45.9 | 73.9 |                                      |               | Cross N 1st                      |                                                        |  |
| 45.9 | 74   |                                      |               | Cross Seconde Av                 |                                                        |  |
| 46.1 | 74.3 |                                      |               | Cross Barstow Bd                 | KFC on right side                                      |  |
| 46.4 | 74.7 |                                      |               | Croiss7 th Av                    |                                                        |  |
| 46.7 | 75.2 |                                      |               | Cross Muriel Dr                  | Dennys Restaurant on left side                         |  |
| 46.9 | 75.6 |                                      |               | Econolodge on right side         | Economy Inn on left side                               |  |
| 47.1 | 75.8 |                                      |               | Cross Yucca Av                   | VONS supermarket on right side                         |  |
| 47.2 | 76.1 | Eastgate Rd                          | ←             | Turn left onto Eastgate Rd       |                                                        |  |
| 47.4 | 76.3 |                                      |               | Ramada Motel                     | 27 motels in this city                                 |  |

#### 06/22/11: Barstow - Ludlow 50,9 Mi / 81,9 Km

Breakfast In your room - packet given by organization

- Dinner Dairy Queen at 76 Gas Station because Ludlow Cafe close at 6 pm
- Hotel 10 rooms Ludlow Motel around 56 USD for 2 peoples = 9 rooms with 2 queen beds and 1 room with 2 queen and 1 single beds