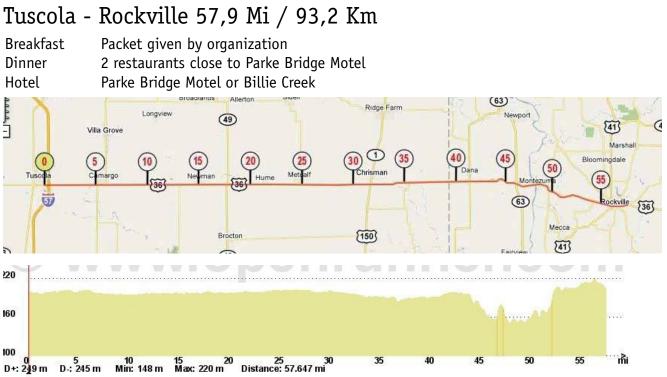

|
| 36.6 | 59   |             | "Kaskaskia River" Green signe on the right<br>side |                        |
| 40   | 64.4 |             | Underpass Railway                                  |                        |
| 40.5 | 65.2 |             | Cross Hwy 45 on right side                         |                        |
| 40.6 | 65.4 |             | Underpass Railway Twice                            | Road Narrow Be careful |
| 40.7 | 65.5 |             | "Tuscola 1500" Green sign on right side            |                        |
| 41.3 | 66.6 |             | Cross Embarrass St                                 |                        |
| 41.8 | 67.3 |             | Super 8 Motel on the right side                    | Close to Mac Do        |



### D52 08/09/11



### IL

**Stage 51-52** 

| $\sim$   |
|----------|
| <b>S</b> |
| Ð        |
| 5        |
| J        |
| S        |

IL

| 0<br>0.6<br>3.5<br>8.3 | US 36                                                                                                                                                                                                     | Super 8<br>Underpass I-57                                                                                                                                                                                                                                                                                                                               |