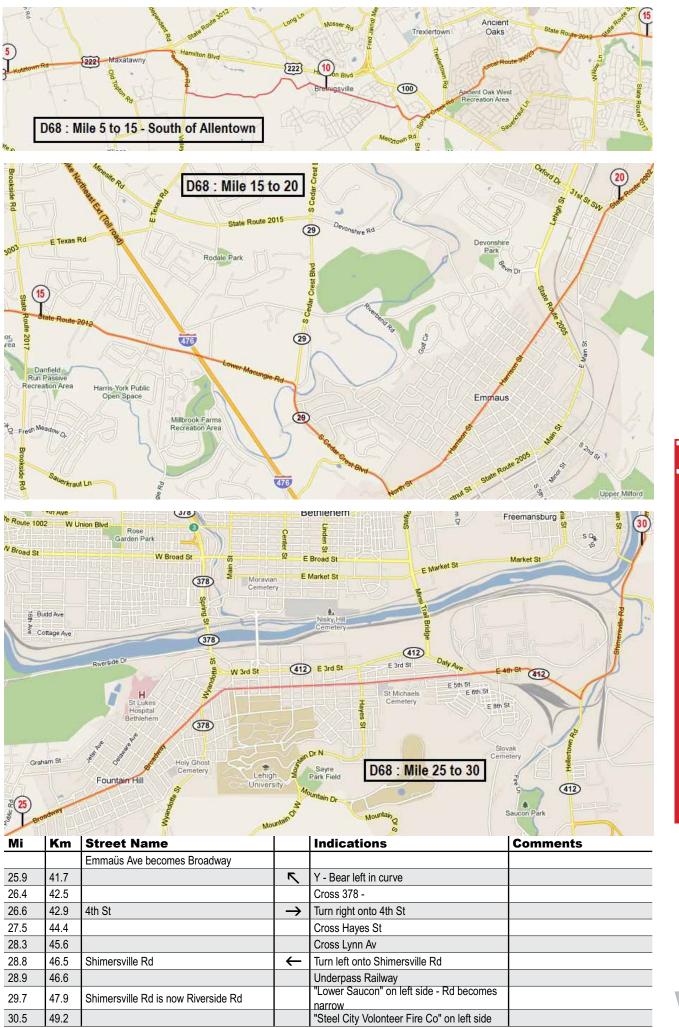

|                                         |
| 21.1 | 34   | Stay on Emmaüs Ave                 |               | Bear Right                                                                                                                     |                                         |
| 22   | 35.5 |                                    |               | Cross 4th St                                                                                                                   |                                         |
| 24.7 | 39.8 |                                    |               | Cross Seidersville Rd on right side                                                                                            |                                         |

21 14





Stage 68

116



| Mi   | Km   | Street Name                        |               | Indications                                                                                                      | Comments                                     |
|------|------|------------------------------------|---------------|------------------------------------------------------------------------------------------------------------------|----------------------------------------------|
| 31.2 | 50.3 |                                    |               | 1 way begin here - No aid station possible                                                                       |                                              |
| 32.3 | 52.1 |                                    |               | end of one way