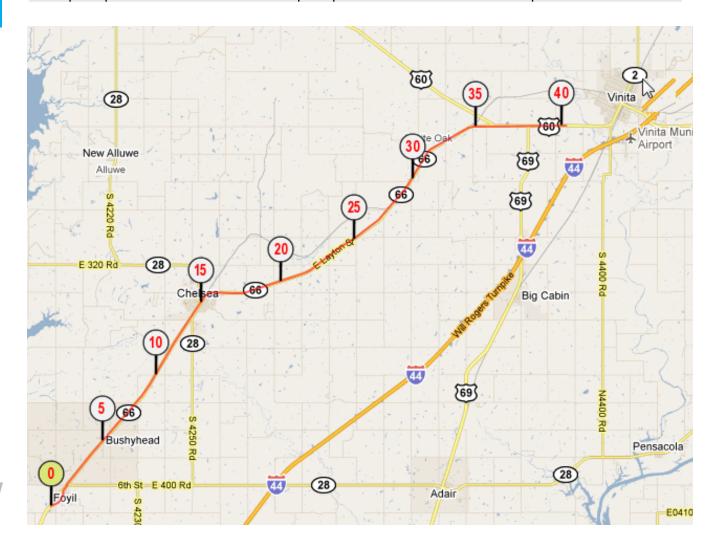

|                      |
| 34.2 | 55   |             | Cross 290 Rd                                                                               |                      |
| 37.8 | 60.8 |             | 2 divided lanes                                                                            |                      |
| 39.5 | 63.5 |             | Cross Hwy 69 on roght side                                                                 |                      |
| 40.5 | 65.1 |             | Cross Rd 4380                                                                              |                      |
| 40.8 | 65.6 |             | Park Hills Motel and RV                                                                    |                      |



# Andy Payne November 16, 1907 – December 1977

In 1927 the young farm boy Andy Payne from Foyil, Oklahoma, traveled to Los Angeles to find a job. All he could find was an ad about the upcoming LA-NY Footrace in 1928. Back in Oklahoma he started training and looking for the funds of \$100 for the race fee. At the end his father believed more in his sons running ability than his farming skills and he gave him the money. Payne hitchhiked back to LA to join C.C. Pyles trainings camp. He teamed up with Tom Young who served as his trainer. Andy ran a very clever race for his age, never got into stage finish battles and even walked a couple of days while he was ill. While some professional runners like Arthur Newton from Rhodesia and the Finn Kolehmainen

had to quit, Andy was running along in