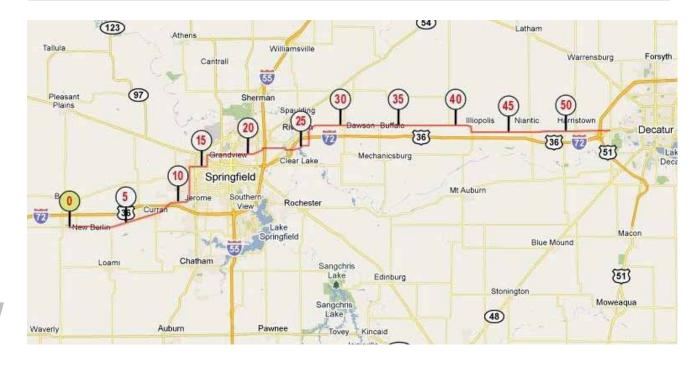

#### 06/23/11: Ludlow - Amboy 28,3 mi / 45,6km

BreakfastAt Ludlow Cafe: open at 6 amDinnerLudlow Cafe close at 6 pmHotel3 possibilities: Come Back to Ludlow Motel - Camping Amboy (only toilet) and no<br/>potable water - or Motel Twentynine Palms = 52 miles