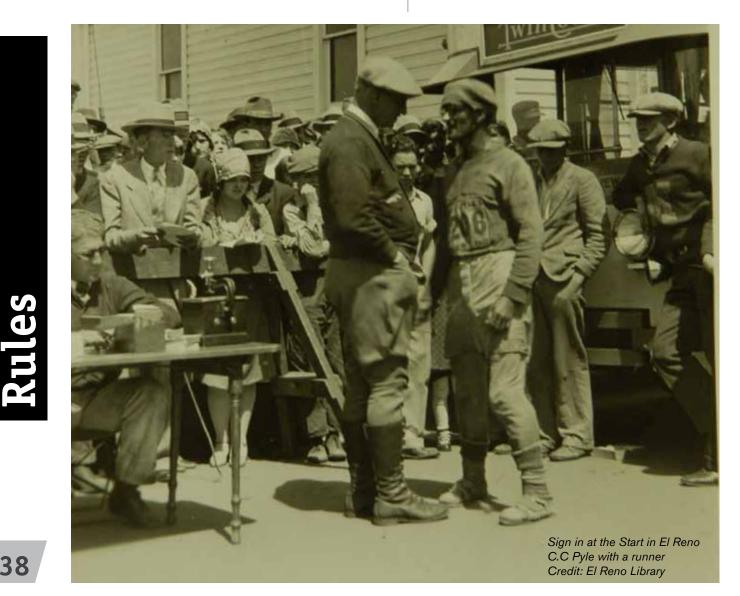

Good luck, one and all, from the bottom of my heart. You will never regret the effort and sacrifice.

David Warady 1992 Trans America Footrace Champion

David Warady crossing the finish line at Central Park New York. August 22nd 1992 Left: the Father of American ultrarunning Ted Corbitt, Right: George Hirsch editor of Runners World