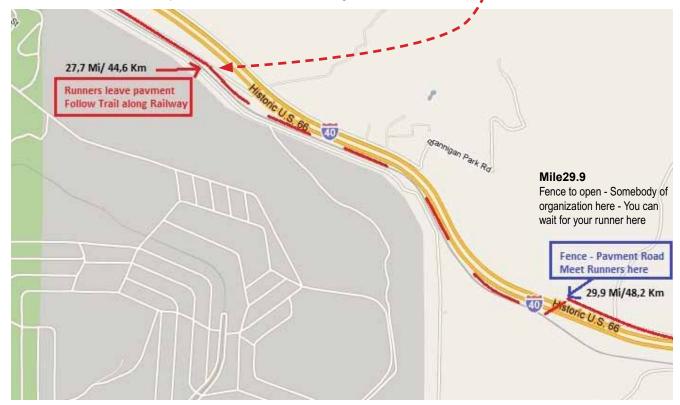

| Mi   | Km   | Street Name                       |               | Indications                                                                                                                                                         | Comments                                                                                                                                                                                                                       |
|------|------|-----------------------------------|---------------|---------------------------------------------------------------------------------------------------------------------------------------------------------------------|--------------------------------------------------------------------------------------------------------------------------------------------------------------------------------------------------------------------------------|
| 28.4 | 45.7 | Kenwood Av Next turn 1,1mi/ 1,8km | ←             | Turn left onto Kenwood Av                                                                                                                                           | Be careful - Curves                                                                                                                                                                                                            |
| 29.5 | 47.5 |                                   |               | Underpass I-15                                                                                                                                                      |                                                                                                                                                                                                                                |
| 29.6 | 47.7 | Cajon Rd Next turn 6,3 mi/ 10,1km | $\rightarrow$ | T - Turn Right onto Historic Route 66/Cajon<br>Rd                                                                                                                   | Sign "66" on the pavment                                                                                                                                                                                                       |
| 36   | 58   |                                   | ←             | Turn left to stay on Cajon Rd (In front of<br>you you can see bridge of interstate if you<br>are under the bridge= go back you are too                              |                                                                                                                                                                                                                                |
| 36.4 | 58.6 | Piste                             |               | End of pavment rd/Parking/Runners go<br>down on trail near railway - underpass I-15<br>and Turn left to go up on pavment rd you can<br>see White Memorial (see map) | Crew underpass I-15 and drive<br>on I-15 Victoville direction. Take<br>Exit 132 - Twice turn right. You<br>are on Wagon Trail Rd .Go down<br>after gas station (Mac Donalds)<br>and park near White Memorial on<br>right side. |
| 36.9 | 59.5 | 900m à faire sur la piste         |               | White Memorial - Pioneers                                                                                                                                           |                                                                                                                                                                                                                                |
| 37.2 | 60   | Wagon Trail Road                  |               | Mac Do and gas station on left side                                                                                                                                 |                                                                                                                                                                                                                                |
| 37.5 | 60.4 | Route 138                         | $\rightarrow$ | T - Turn right onto Hwy 138                                                                                                                                         |                                                                                                                                                                                                                                |
| 39.7 | 64   | Piste                             | ÷             | Gravel Rd - Enter not easy to find - Orgnisa-<br>tion will be here                                                                                                  | Crew last aid station here and go<br>back to I-15 direction Victorville<br>- Take Exit 138 and go to gas<br>station to wait for you runner<br>who arrive at the beginning of<br>Mariaposa Rd                                   |
| 40.2 | 64.8 |                                   |               | Railway Crossing                                                                                                                                                    |                                                                                                                                                                                                                                |
| 40.3 | 64.9 |                                   |               | Underpass Railway                                                                                                                                                   |                                                                                                                                                                                                                                |
| 40.3 | 65   |                                   |               | Railway Crossing Straight on main street                                                                                                                            |                                                                                                                                                                                                                                |
| 41.3 | 66.5 |                                   | ←             | Turn Left - It is flat here and go up just after                                                                                                                    |                                                                                                                                                                                                                                |
| 41.5 | 66.9 |                                   |               | Top of the hill                                                                                                                                                     |                                                                                                                                                                                                                                |
| 41.8 | 67.3 |                                   |               | Tanks on right side                                                                                                                                                 |                                                                                                                                                                                                                                |
| 42.1 | 67.8 | Mariposa Rd                       |               | Asphalt Rd                                                                                                                                                          | 4190 ft                                                                                                                                                                                                                        |
| 42.6 | 68.6 |                                   |               | Summiit Inn Gas Station                                                                                                                                             |                                                                                                                                                                                                                                |
| 45.2 | 72.8 |                                   |               | Overpass Railway                                                                                                                                                    |                                                                                                                                                                                                                                |
| 47.7 | 76.8 |                                   |               | Sign"Hesperia City" on right side                                                                                                                                   |                                                                                                                                                                                                                                |
| 48.2 | 77.7 |                                   |               | Hotel PringHills et Courtyard on right side                                                                                                                         |                                                                                                                                                                                                                                |
| 48.4 | 77.9 | Main St                           | ←             | Turn Left onto Main St                                                                                                                                              | Big crossing                                                                                                                                                                                                                   |
| 48.5 | 78.1 |                                   |               | Pass Bridge over Interstate 15                                                                                                                                      | Sidewalk on the right side                                                                                                                                                                                                     |
| 48.9 | 78.7 |                                   |               | Station Service 76 - Motel 6 On the right                                                                                                                           |                                                                                                                                                                                                                                |