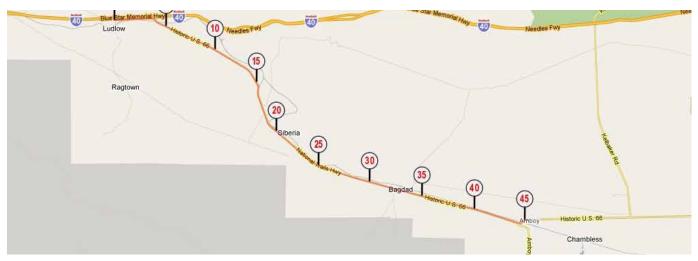

#### 06/22/11: Barstow - Ludlow 50,9 Mi / 81,9 Km

Breakfast In your room - packet given by organization

- Dinner Dairy Queen at 76 Gas Station because Ludlow Cafe close at 6 pm
- Hotel 10 rooms Ludlow Motel around 56 USD for 2 peoples = 9 rooms with 2 queen beds and 1 room with 2 queen and 1 single beds