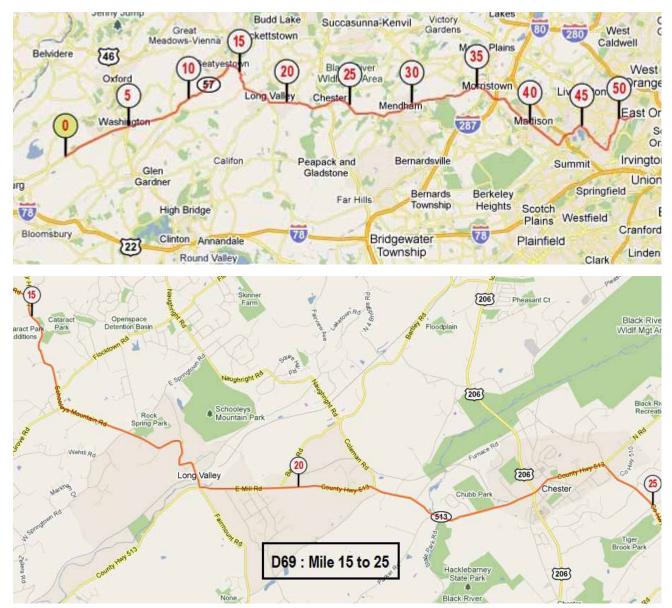

yestown" Green sign                             |          |
| 13.3 | 21.4 |                       |               | Cross Airport Rd on left side                        |          |
| 13.5 | 21.8 |                       |               | WalMart on left side                                 |          |
| 14.1 | 22.7 | Newburgh Rd           | $\rightarrow$ | Turn right onto Newburgh Rd                          |          |
| 14.2 | 23   |                       |               | Overpass Bridge                                      |          |
| 14.7 | 23.8 | Schooleys Mountain Rd | $\rightarrow$ | T - Turn right - no sign                             |          |
| 16.1 | 26   |                       |               | Cross Flocktown Rd on left side                      |          |



NJ



| Mi   | Km   | Street Name                       |               | Indications                                                                       | Comments |
|------|------|-----------------------------------|---------------|-----------------------------------------------------------------------------------|----------|
| 16.3 | 26.3 |                                   |               | Curve - Cross Pleasant Rd on left side                                            |          |
| 17.2 | 27.7 |                                   |               | Cross Springtown Rd                                                               |          |
| 17.7 | 28.5 |                                   |               | Cross James Trail