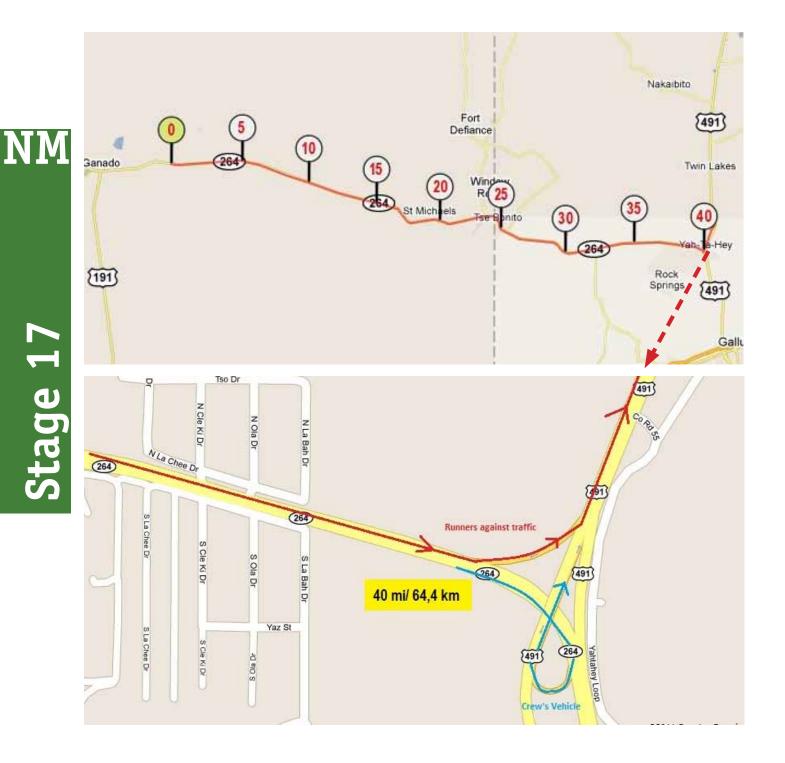

|
| 40   | 64.4 | Route 491   | ← | Go up and turn left onto Hwy 491 against                              | Crew underpass Bridge and fol-                                                    |
| 40.2 | 64.7 |             |   | cars ( you run on the left side of the road)                          | low Shiprok - Hwy 491 North Stay on the left side to run                          |
| 40.2 | 67.7 |             |   | free trinity mission on right side                                    |                                                                                   |
| 42.3 | 68.2 |             |   | Gas Station Shell on left side - Yah Ta Hey                           | 1972 m elevation                                                                  |

Stage 17



# D18 07/06/11 : 491 N - Crownpoint 44,6 Mi / 71,8 Km

BreakfastIn your room - packet given by organizationDinnerRestaurant of your choiceHotelMotel of your choice in Gallup



| Mi   | Km   | Street Name |               | Indications                                                    | Comments                                                                                             |
|------|------|-------------|---------------|----------------------------------------------------------------|------------------------------------------------------------------------------------------------------|
| 0    | 0    | Route 491   |               | Shell Gas Station Shell                                        | 2 divided lanes with median strip<br>- 1972 m d'altitude - Aid Station<br>when pos