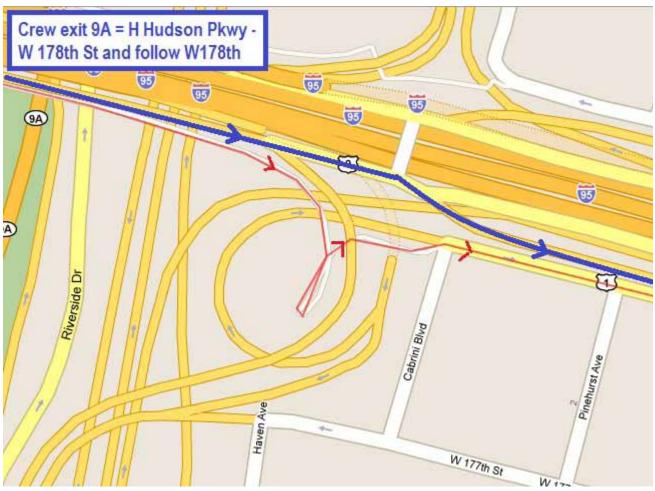

|               | Small Parking                                                    |                                                                            |
| 26.8 | 43.2 |                               |               | Cross St to run on right side on walkside                        |                                                                            |
| 27   | 43.5 | Washington Bridge             | $\rightarrow$ | Turn right - South Walk - Open from 6am                          |                                                                            |
| 27.3 | 44   |                               |               | In center of Bridge "Welcome to New York"<br>- Last State        | Manhattan on right side                                                    |









## **Finisher History**

| Year  | Starters | Finishers | Note                   |
|-------|----------|-----------|------------------------|
| 1928  | 199      | 55        |                        |
| 1929  | ? 100    | 19        | more than 100 starters |
| 1992  | 28       | 13        |                        |
| 1993  | 13       | 6         |                        |
| 1994  | 14       | 5         |                        |
| 1995  | 14       | 10        |                        |
| 2002  | 11       | 8         |                        |
| 2004  | ? 6      | 6         | more than 6 starters   |
| Total | 385      | 122       | more than 385 starters |
| 2011  |          |           |                        |

The finishing ratio of all 8th Trans America races together is less than 3