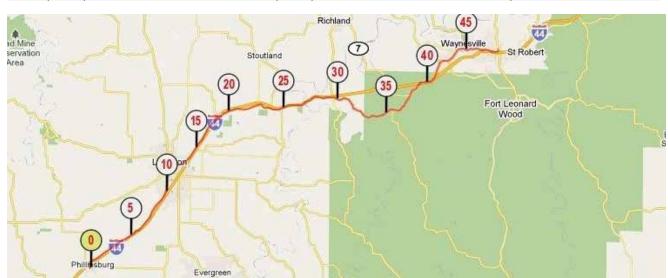

|               | Cross Rd 17 on right side                    |          |
| 39.3 | 63.3 |                          |               | Underpass I-44 - Follow Rd 17                |          |
| 43   | 69.3 | Rd 17/ 144               |               | Cross Ishord Av on right side                |          |
| 44.1 | 71.1 |                          |               | Cross Swedeborg Rd on left side              |          |
| 44.7 | 72   | 1-44                     |               | Cross Rd 17 on lefts side                    |          |
| 46.6 | 75   | St Robert Blvd           | $\rightarrow$ | Turn left onto St Robert Blvd                |          |
| 48.1 | 77.5 |                          |               | Stop Motel                                   |          |

MO



# D43 07/31/11 St. Robert - St. James 41,6 Mi / 67 Km

Days Inn

Breakfast Dinner Hotel



| Mi   | Km   | Street Name          |                 | Indication                    | Comments |
|------|------|----------------------|-----------------|-------------------------------|----------|
| 0    | 0    | St Robert Blvd       |                 | Motel                         |          |
| 0    | 0.1  | Missoury Y           | $  \rightarrow$ | Turn right onto Missouri Y    |          |
| 0.4  | 0.8  | Hwy Z                | $\rightarrow$   | Turn left onto State Hwy Z    |          |
| 8.5  | 13.7 | State Hwy J          | $\rightarrow$   | Turn right onto State Hwy J   |          |
| 9.1  | 14.8 | State Hwy P          | ←               | Turn left onto State Hwy P    |          |
| 10.5