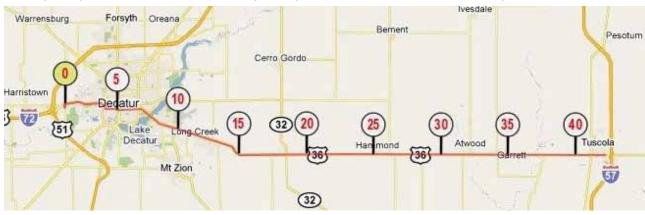

ht side         |                        |
| 36.6 | 59   |             | "Kaskaskia River" Green signe on the right<br>side |                        |
| 40   | 64.4 |             | Underpass Railway                                  |                        |
| 40.5 | 65.2 |             | Cross Hwy 45 on right side                         |                        |
| 40.6 | 65.4 |             | Underpass Railway Twice                            | Road Narrow Be careful |
| 40.7 | 65.5 |             | "Tuscola 1500" Green sign on right side            |                        |
| 41.3 | 66.6 |             | Cross Embarrass St                                 |                        |
| 41.8 | 67.3 |             | Super 8 Motel on the right side                    | Close to Mac Do        |



### D52 08/09/11



### IL

**Stage 51-52** 

| $\sim$   |
|----------|
| <b>S</b> |
| Ð        |
| 5        |
| J        |
| S        |

IL

| 0<br>0.6<br>3.5<br>8.3 | US 36                                                                                                                                                                                                     | Super 8<br>Underpass I-57                                                                                                                                                                                                                                                                                                                               |