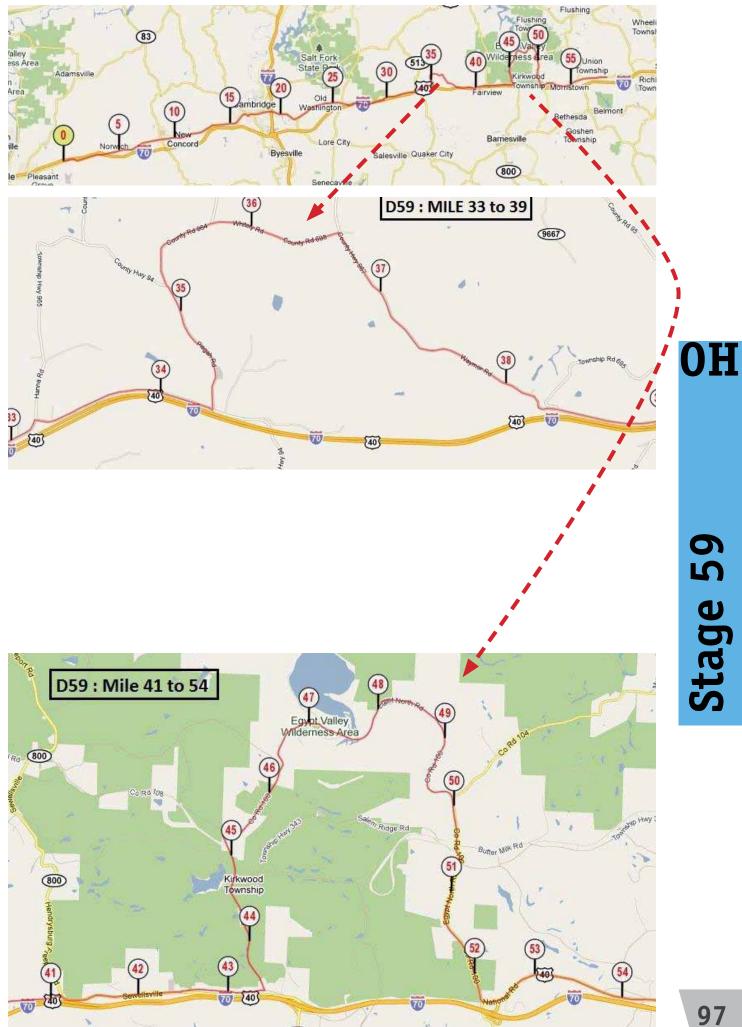

| Lite-House Inn on left side                                              | 10 rooms : 7 with 2 beds and with 1 bed              |
|      |      |                                                    |                 |                                                                          |                                                      |
| 300  |      | Mar and                                            |                 |                                                                          |                                                      |
| 200  |      | 5 10 15 20<br>: 808 m Min: 232 m Max: 400 m Distan |                 |                                                                          | 50 55 mi                                             |





### D60 08/17/11 Morristown - Washington 46,6 Mi / 75 Km

BreakfastPacket given by organizationDinnerBob Evans/Mac DoHotelDays Inn or Red Roof or American Best Value

| Mi   | Km   | Street Name                               |               | Indications                                                                   | Comments                                                                                                                                                                                    |
|------|------|-------------------------------------------|---------------|-------------------------------------------------------------------------------|----------------------------------------------------------------------------------------------------------------------------------