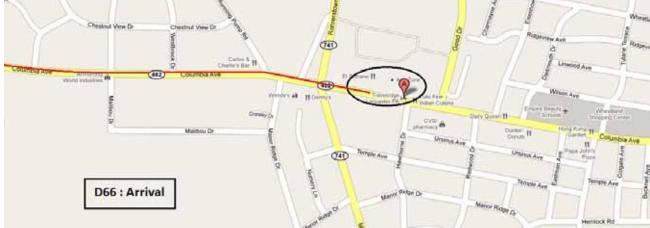

|               | Mac Do - Supermarket                               |                                                   |
| 21.3 | 34.3 |                         |               | Cross Prospect Rd                                  |                                                   |
| 23.8 | 38.4 |                         |               | Donnerville Rd                                     |                                                   |
| 26.1 | 42.1 |                         |               | Cross 741                                          |                                                   |
| 26.2 | 42.3 |                         |               | Travelodge on left side                            |                                                   |



PA

Stage 66

110





# Stage 66

PA

## D67 08/24/11

## Lancaster - Kutztown 50,5 Mi / 81,3 Km

Breakfast Packet given by organization

0 5 10 15 26 10 25 D+: 526 m D-: 519 m Minc 66 m Max 239 m Distance: 50.693 mi

Dinner Family Restaurant airport 0,3 mi or Organization Hotel Campus Inn

| Mi  | Km  | Street Name                                      |               | Indications                                                                | Comments                                                                                                          |
|-----|-----|--------------------------------------------------|---------------|----------------------------------------------------------------------------|-------------------------------------------------------------------------------------------------