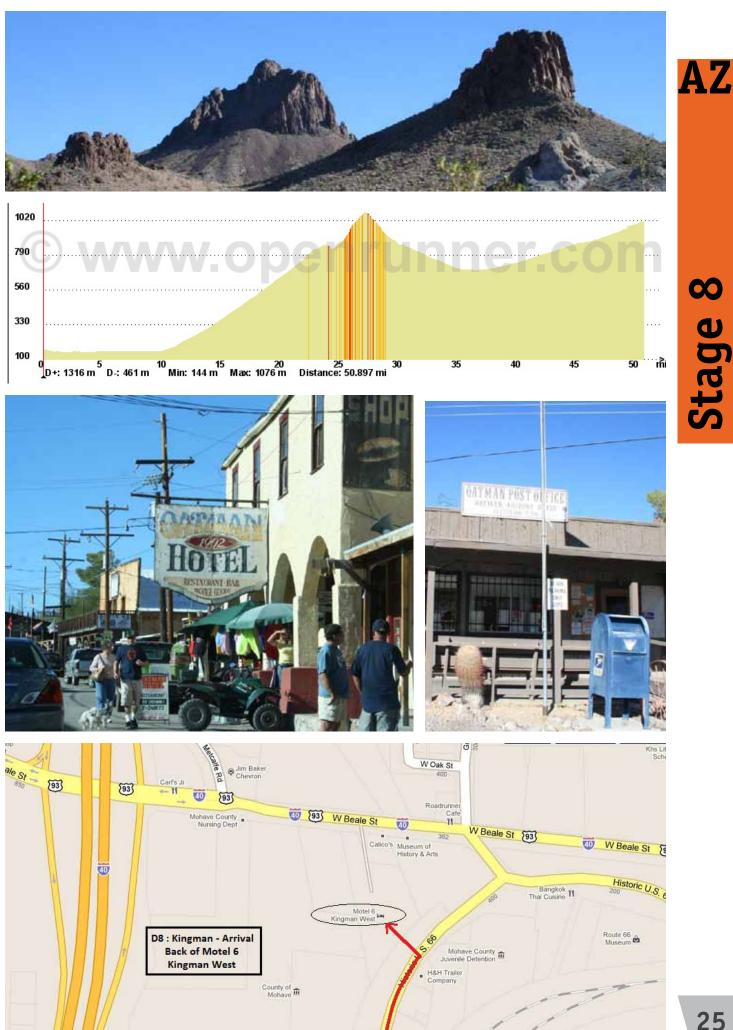

|                   | Be careful curve and narrow                              |                                                      |
| 50.5 | 81.3 |                                                         |                   | "Kingman City Limits"                                    |                                                      |
| 50.9 | 82   |                                                         |                   | "49 miles" sign                                          |                                                      |
| 51.2 | 82.5 |                                                         |                   | Arrival on the left - parking at the back of Motel 6     |                                                      |







#### 06/27/11 : Kingman - Truxton 42,3 mi /68 km

BreakfastIn your room - packet given by organizationDinnerRestaurant of motel closed at 8pmHotelFrontier Motel or Hualapaï Hotel at 9mi/14km

| Mi   | Km   | Street Name               |               | Indication                                                                         | Comments                                                                        |
|------|------|---------------------------|---------------|------------------------------------------------------------------------------------|---------------------------------------------------------------------------------|
| 0    | 0    |                           |               | motel 6 Kingman West                                                               |