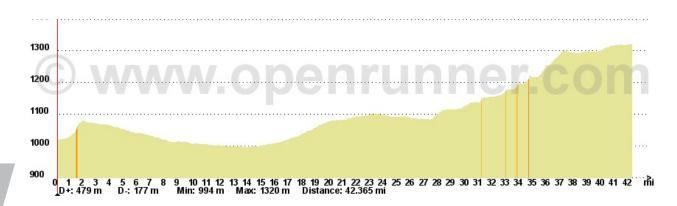

#### 06/22/11: Barstow - Ludlow 50,9 Mi / 81,9 Km

Breakfast In your room - packet given by organization

- Dinner Dairy Queen at 76 Gas Station because Ludlow Cafe close at 6 pm
- Hotel 10 rooms Ludlow Motel around 56 USD for 2 peoples = 9 rooms with 2 queen beds and 1 room with 2 queen and 1 single beds