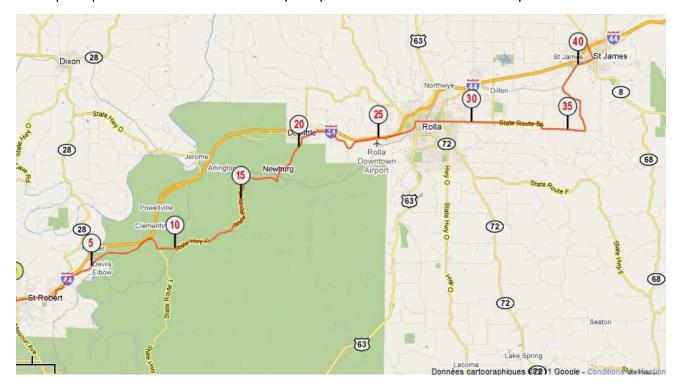

| Mi   | Km   | Street Name                                            |               | Indications                                            | Comments                                                                                                |
|------|------|--------------------------------------------------------|---------------|--------------------------------------------------------|---------------------------------------------------------------------------------------------------------|
| 35.3 | 56.8 |                                                        |               | Bridge over Frwy 91 - Sidewalk on the right            |                                                                                                         |
| 35.5 | 57.2 |                                                        |               | Run on the road - no sidewalk no bicycle               |                                                                                                         |
| 35.7 | 57.6 |                                                        |               | Sidewalk on the right side                             |                                                                                                         |
| 36.3 | 58.5 | Palisades Dr                                           | ←             | Turn Left at 90° - No sign - Lane Bicycle on this road | yellow building at the corner<br>=Storquest / Self Storage and we<br>follow the railway which is on the |
| 38   | 61.2 | Serfas Club St                                         | ←             | Turn left at T Serfas Club St                          |                                                                                                         |
| 38.1 | 61.4 |                                                        |               | Be careful run on the street in front of vehicles      |                                                                                                         |
| 38.4 | 61.8 |                                                        |               | Cross under Frwy 91                                    |                                                                                                         |
| 38.5 | 62.1 | Serfas Club St becomes Auto Center Dr                  |               | Cross Wardlow rd                                       |                                                                                                         |
| 38.6 | 62.2 |                                                        |               | Cross Pomona Rd                                        |                                                                                                         |
| 38.9 | 62.6 |                                                        |               | Railway Crossing                                       |                                                                                                         |
| 38.9 | 62.7 | Railroad St                                            | $\rightarrow$ | Turn right onto Railroad St                            |                                                                                                         |
| 40.4 | 65.1 | Smith Avenue                                           | ←             | Turn Left onto Smith Av                                |                                                                                                         |
| 40.8 | 65.8 | Rincon St                                              | ←             | Turn Left at T onto Rincon St                          | If flooding Road closed                                                                                 |
| 41.7 | 67.1 | Rincon St becomes Corydon St<br>Next turn 2,4mi/ 3,9km |               | Follow main road with curve at 90°                     |                                                                                                         |
| 42.6 | 68.7 |                                                        |               | Cross River Rd                                         |                                                                                                         |
| 44.1 | 71   | 5th St Next turn 1,2mi/ 2km                            | $\rightarrow$ | Turn right onto 5th st                                 | Jail on the right side - Bridle Path on the left side                                                   |
| 45.1 | 72.6 |                                                        |               | Cross Horses Carriage Dr                               |                                                                                                         |
| 45.3 | 73   | Hamner Av                                              | $\rightarrow$ | Turn right onto Hamner Av                              |                                                                                                         |
| 45.5 | 73.3 |                                                        |               | Cross Town and Country                                 | Be on the left side                                                                                     |
| 45.6 | 73.5 |                                                        |               | Regency Motel on the left side of the road             |                                                                                                         |
|      |      |                                                        |               |                                                        |                                                                                                         |

#### 06/20/11: Norco - Hesperia 48,9 mi / 78,7 km

| Breakfast | In your room - packet given by organization    |
|-----------|------------------------------------------------|
| Dinner    | Restaurant of your choice                      |
| Hotel     | Hotel 6 (Organization) or Motel of your choice |