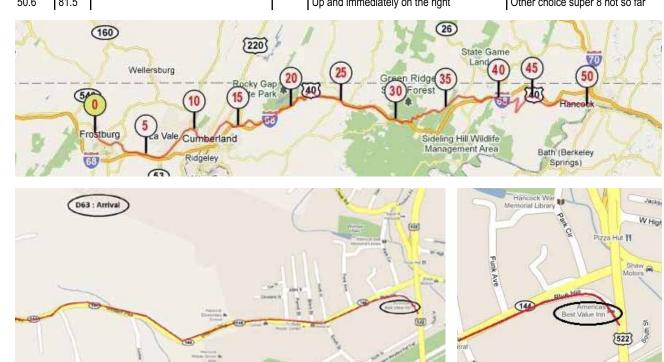

#### 06/29/11: Seligman - Ash Fork 30,5mi / 49km

Breakfast In your room - packet given by organization

Dinner Family restaurant

Hotel Copperstate Motel (A lot of choice if you go to Williams)

| Mi   | Km   | Street Name                          |               | Indication                                              | Comments                                                                                                            |
|------|------|--------------------------------------|---------------|---------------------------------------------------------|---------------------------------------------------------------------------------------------------------------------|
| 0    | 0    |                                      |               | Canyon Lodge                                            | Trail for 7mi/4km without crew -<br>Follow Marker organization                                                      |
| 0.1  | 0.2  |                                      |               | Aztec motel on left side                                |                                                                                                                     |
| 0.3  | 0.5  | Crookton Rd Next turn 13,2 mi/21,1km | $\rightarrow$ | Turn right - direction 66 - Be careful difficult to see |                                                                                                                     |
| 0.5  | 0.9  |                                      |               | "Crookton 8 Ash Fork 22"                                |                                                                                                                     |
| 1.3  | 2.1  |                                      |               | Overpass Hwy 66 Business Loop                           |                                                                                                                     |
| 4.2  | 6.8  |                                      |               | "145 mile"                                              |                                                                                                                     |
| 8.2  | 13.3 |                                      |               | "149 mile"                                              |                                                                                                                     |
| 8.3  | 13.4 |                                      |               | Overpass Railway                                        |                                                                                                                     |
| 9.2  | 14.9 |                                      |               | " 150 mile" small sign                                  |                                                                                                                     |
| 10   | 16.1 |                                      |               | "elevation 5700 ft" sign on right side                  | elevation = 1768 m                                                                                                  |
| 11.8 | 19.1 |                                      |               | Cross Yucca trail on right side                         |                                                                                                                     |
| 13.3 | 21.4 |                                      |               | "154 Mile"                                              |                                                                                                                     |
| 17.7 | 28.5 |                                      |               | Overpass I-40                                           |                                                                                                                     |
| 17.8 | 28.7 |                                      | ←             | T - turn left onto Frontage Road after I-40 east enter  | Crew can follow runners onto<br>frontage for 6,7km/4,2mi                                                            |
| 19   | 30.6 |                                      | ~             | Fork - Bear left                                        | No sign - Marker by organization                                                                                    |
| 20.6 | 33.2 |                                      |               | Small Bridge - Very old road 66                         | very nice and easy to imagine runners of 1928 here                                                                  |
| 22   | 35.4 | Trail                                | $\rightarrow$ | Gravel road begins                                      | Somebody of organization will be<br>here. Vehicle stop here and go<br>back to I-40- Runners alone for<br>7km/ 4,2mi |
| 22.4 | 36.2 | Trail                                | $\rightarrow$ | Follow the railway. You are on right side of railway    |                                                                                                                     |
| 24.4 | 39.4 |                                      |               | Follow the railway as close as possible.                |                                                                                                                     |
| 25   | 40.3 |                                      |               | Cross Halfmoon Trail                                    |                                                                                                                     |
| 25.8 | 41.6 |                                      |               | Cross Roselin Trail                                     |                                                                                                                     |
| 25.9 | 41.7 |                                      |               | Cattle Guard                                            |                                                                                                                     |
| 26.1 | 42.1 |                                      |               | Cross Railway                                           |                                                                                                                     |
| 26.2 | 42.2 | Bullock Road                         |               | Pavment Road = Road N°36                                | Crew can wait here for runners                                                                                      |
| 27.8 | 44.8 | Route 89 south                       | ←             | T - turn left                                           | Cattle Guard                                                                                                        |
| 30   | 48.3 |                                      |               | Underpass I-40 (exit 146)                               |                                                                                                                     |
| 30.2 | 48.7 |                                      |               | "Ash Fork" 5144ft                                       |                                                                                                                     |
| 30.3 | 48.9 |                                      |               | Gas Station                                             |                                                                                                                     |
| 30.4 | 49   |                                      |               | Motel on left side (Copperstate Motel)                  | Motel was renovating in Novem-<br>ber 2010                                                                          |

AZ

Stage 11