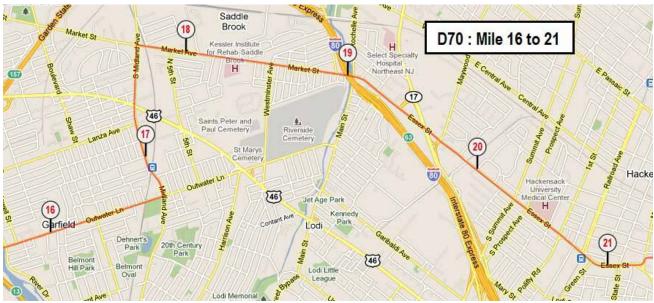

|
| 21.3 | 34.4 | Main St                    | ←             | Turn left onto Main St                          | Bergen County Court House in<br>front of you |
| 21.4 | 34.5 | Court St                   | $\rightarrow$ | Turn right onto Court St                        | ,                                            |
| 21.7 | 35   | River St                   | $\leftarrow$  | Turn left onto River St                         |                                              |
| 21.9 | 35.3 |                            | $\rightarrow$ | Turn right onto Midtown Bridge Approach         |                                              |
| 22.2 | 35.8 |                            |               | Bridge - Walkway                                |                                              |







| Mi   | Km   | Street Name                   |               | Indications                                                      | Comments                                                                   |
|------|------|-------------------------------|---------------|------------------------------------------------------------------|----------------------------------------------------------------------------|
| 22.5 | 36.3 |                               |               | Cross River Rd                                                   |                                                                            |
| 23.6 | 38   |                               |               | Cross Teaneck Rd - Rd is now divided -<br>Walk side on left side |