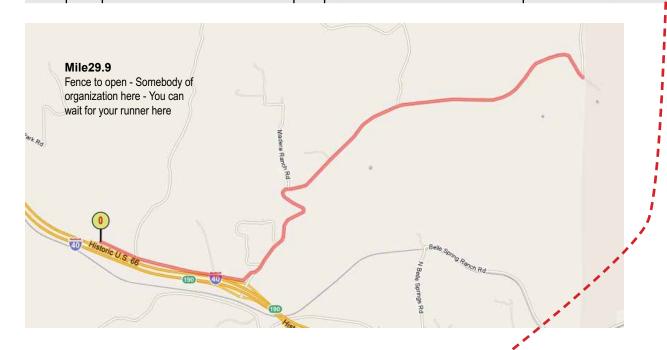

| Mi   | Km   | Street Name                       |               | Indications                                                                                                                                                         | Comments                                                                                                                                                                                                                       |
|------|------|-----------------------------------|---------------|---------------------------------------------------------------------------------------------------------------------------------------------------------------------|--------------------------------------------------------------------------------------------------------------------------------------------------------------------------------------------------------------------------------|
| 28.4 | 45.7 | Kenwood Av Next turn 1,1mi/ 1,8km | ←             | Turn left onto Kenwood Av                                                                                                                                           | Be careful - Curves                                                                                                                                                                                                            |
| 29.5 | 47.5 |                                   |               | Underpass I-15                                                                                                                                                      |                                                                                                                                                                                                                                |
| 29.6 | 47.7 | Cajon Rd Next turn 6,3 mi/ 10,1km | $\rightarrow$ | T - Turn Right onto Historic Route 66/Cajon<br>Rd                                                                                                                   | Sign "66" on the pavment                                                                                                                                                                                                       |
| 36   | 58   |                                   | ←             | Turn left to stay on Cajon Rd (In front of<br>you you can see bridge of interstate if you<br>are under the bridge= go back you are too                              |                                                                                                                                                                                                                                |
| 36.4 | 58.6 | Piste                             |               | End of pavment rd/Parking/Runners go<br>down on trail near railway - underpass I-15<br>and Turn left to go up on pavment rd you can<br>see White Memorial (see map) | Crew underpass I-15 and drive<br>on I-15 Victoville direction. Take<br>Exit 132 - Twice turn right. You<br>are on Wagon Trail Rd .Go down<br>after gas station (Mac Donalds)<br>and park near White Memorial on<br>right side. |
| 36.9 | 59.5 | 900m à faire sur la piste         |               | White Memorial - Pioneers                                                                                                                                           |                                                                                                                                                                                                                                |
| 37.2 | 60   | Wagon Trail Road                  |               | Mac Do and gas station on left side                                                                                                                                 |                                                                                                                                                                                                                                |
| 37.5 | 60.4 | Route 138                         | $\rightarrow$ | T - Turn right onto Hwy 138                                                                                                                                         |                                                                                                                                                                                                                                |
| 39.7 | 64   | Piste                             | ÷             | Gravel Rd - Enter not easy to find - Orgnisa-<br>tion will be here                                                                                                  | Crew last aid station here and go<br>back to I-15 direction Victorville<br>- Take Exit 138 and go to gas<br>station to wait for you runner<br>who arrive at the beginning of<br>Mariaposa Rd                                   |
| 40.2 | 64.8 |                                   |               | Railway Crossing                                                                                                                                                    |                                                                                                                                                                                                                                |
| 40.3 | 64.9 |                                   |               | Underpass Railway                                                                                                                                                   |                                                                                                                                                                                                                                |
| 40.3 | 65   |                                   |               | Railway Crossing Straight on main street                                                                                                                            |                                                                                                                                                                                                                                |
| 41.3 | 66.5 |                                   | ←             | Turn Left - It is flat here and go up just after                                                                                                                    |                                                                                                                                                                                                                                |
| 41.5 | 66.9 |                                   |               | Top of the hill                                                                                                                                                     |                                                                                                                                                                                                                                |
| 41.8 | 67.3 |                                   |               | Tanks on right side                                                                                                                                                 |                                                                                                                                                                                                                                |
| 42.1 | 67.8 | Mariposa Rd                       |               | Asphalt Rd                                                                                                                                                          | 4190 ft                                                                                                                                                                                                                        |
| 42.6 | 68.6 |                                   |               | Summiit Inn Gas Station                                                                                                                                             |                                                                                                                                                                                                                                |
| 45.2 | 72.8 |                                   |               | Overpass Railway                                                                                                                                                    |                                                                                                                                                                                                                                |
| 47.7 | 76.8 |                                   |               | Sign"Hesperia City" on right side                                                                                                                                   |                                                                                                                                                                                                                                |
| 48.2 | 77.7 |                                   |               | Hotel PringHills et Courtyard on right side                                                                                                                         |                                                                                                                                                                                                                                |
| 48.4 | 77.9 | Main St                           | ←             | Turn Left onto Main St                                                                                                                                              | Big crossing                                                                                                                                                                                                                   |
| 48.5 | 78.1 |                                   |               | Pass Bridge over Interstate 15                                                                                                                                      | Sidewalk on the right side                                                                                                                                                                                                     |
| 48.9 | 78.7 |                                   |               | Station Service 76 - Motel 6 On the right                                                                                                                           |                                                                                                                                                                                                                                |