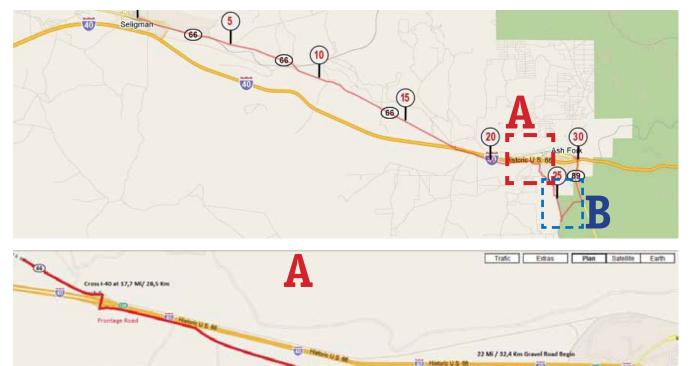

# Footrace 2011

3

193

June 19th - August 27th 3200 miles in 70 stages

The 9th footrace across America since 1928 **www.LANYfootrace.com** May 14th, 2011 edition