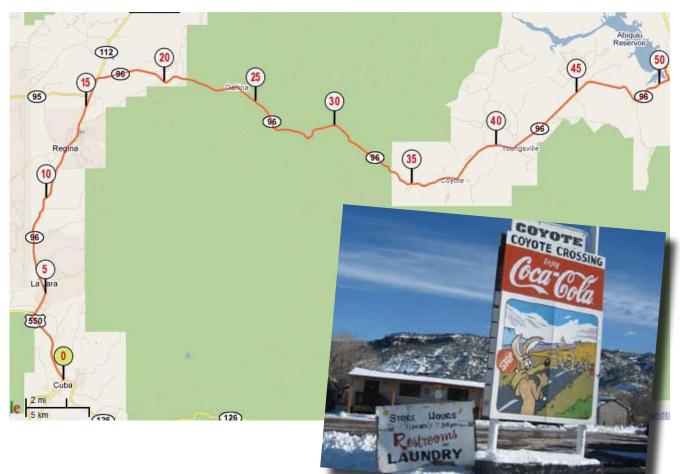

|
| 18.4 | 78   |                      |                  |               | Passe sur "Canones Creek" - Panneau 45 mile    | lake on the left                 |
| 9.9  | 80.4 |                      |                  |               | Cattle Guard                                   |                                  |
| 50.1 | 80.7 |                      |                  |               | Parking on left side with tables and shadow    |                                  |
| 50.7 | 81.7 |                      |                  |               | "Rio Chama Recreation area" sign on right side |                                  |
| 51   | 82.2 |                      |                  |               | Riana Campground on left side by the lake      | elevation 1974m                  |









# D22 07/10/11 : Abiquiu Lake - Velarde = 37,8 Mi /61 Km

Breakfast Packet given by organization

Dinner Restaurant inside casino

Hotel Hotel Resort Casino Ohkay - 17,5km on Rd 68 south (direction Espaniola)

| Mi   | Km   | Street Name                            |               | Indications                                            | Comments                                                                                           |
|------|------|----------------------------------------|---------------|--------------------------------------------------------|----------------------------------------------------------------------------------------------------|
| 0    | 0    | Route 96 Next turn 1,3mi / 2,1<br>Km   |               | Riana Campground - Abiquiu Lake