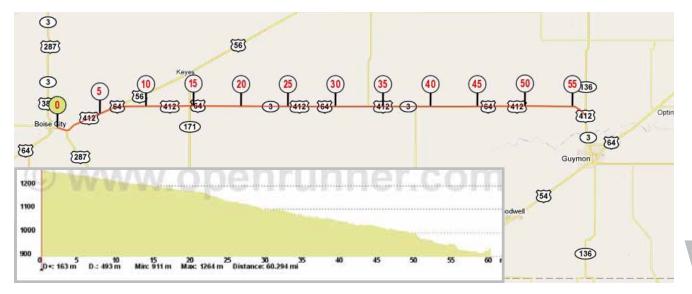

| 67.6 |                 | Antenna on right and left side                    |                            |
| 46.4 | 74.8 |                 | Cemetery on right side                            |                            |
| 51   | 82.2 |                 | Overpass Bridge "Little Goff Creek"               |                            |
| 53   | 85.3 |                 | Camping on right side                             | Rd becomes 2 lanes divided |
| 55.2 | 88.9 |                 | End of 2 lanes divided                            |                            |
| 56.6 | 91.2 |                 | Cross Rd 136 on left side                         |                            |
| 56.6 | 91.2 |                 | Cross Rd 136 on left side                         |                            |



**OK** 

# D29 07/17/11 Guymon - Balko School 48,8 Mi / 78,5 Km

BreakfastPacket given by organizationDinnerBy OrganizationHotelProbably in the school



| Mi           | Km           | Street Name                   |               | Indications                                                       | Comments         |
|--------------|--------------|-------------------------------|---------------|-------------------------------------------------------------------|------------------|
| 0            | 0            | Route 64/412/ 3               |               | Cross Rd 136 on left side                                         |                  |
| 0.2          | 0.3          |                               |               | " Guymon 3" sign