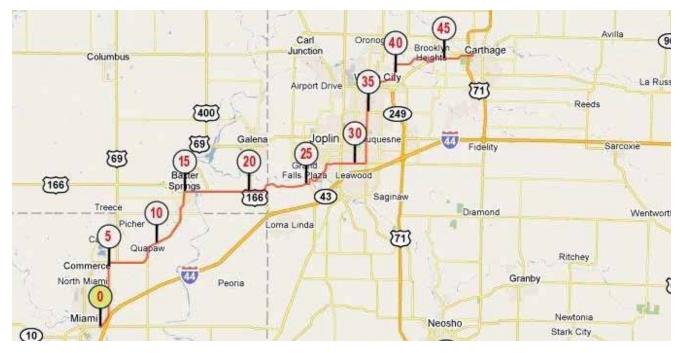

#### 19/06/11 : Huntington Beach - Norco 45,7 mi / 73,5 km

Breakfast No Restaurant Of your choice Hotel Motel's Organization Regency

| Mi   | Km   | Street Name                                |               | Indications                                                              | Comments                                                        |
|------|------|--------------------------------------------|---------------|--------------------------------------------------------------------------|-----------------------------------------------------------------|
| 0    | 0    | Pacific Coast Highway Next turn 4,3mi/ 7km |               | Start from the Beach - Crossing Magnolia St<br>and Pacific Coast Highway | Remember you must run on side-<br>walk when there are sidewalks |
| 1.4  | 2.3  |                                            |               | Cross Atlanta Av                                                         |                                                                 |
| 1.8  | 2.9  |                                            |               | Cross Indianapolis Av                                                    |                                                                 |
| 2.2  | 3.7  |                                            |               | Cross Adams Av                                                           |                                                                 |
| 2.7  | 4.5  |                                            |               | Cross Yorktown Av                                                        |                                                                 |
| 3.2  | 5.3  |                                            |               | Cross Garfield Av                                                        |                                                                 |
| 3.7  | 6.1  |                                            |               | Cross Ellis Av                                                           |                                                                 |
| 4.3  | 7    | Talbert Avenue Next turn 6mi/ 9,7km        | $\rightarrow$ | Turn Right onto Talbert Av                                               |                                                                 |
| 4.7  | 7.7  |                                            |               | Cross Bushard St                                                         |                                                                 |
| 5.2  | 8.5  |                                            |               | Cross Brookhurst St                                                      |                                                                 |
| 5.5  | 8.9  |                                            |               | bridge over 405 Frwy - Go straight                                       |                                                                 |
| 5.8  | 9.4  |                                            |               | Cross Ward St                                                            |                                                                 |
| 6.3  | 10.2 |                                            |               | Cross Euclid St                                                          |                                                                 |
| 6.4  | 10.4 |                                            |               | Cross Newhope St                                                         |                                                                 |
| 6.7  | 10.8 | Talbert Avenue becomes W Macarthur Blvd    |               | Bridge over Santa Ana River - Go straight                                |                                                                 |
| 7.3  | 11.8 |                                            |               | Cross Harbor Bd                                                          |                                                                 |
| 7.5  | 12.2 |                                            |               | Railway crossing                                                         |                                                                 |
| 7.7  | 12.4 |                                            |               | Cross Susan St                                                           |                                                                 |
| 8    | 13   |                                            |               | Cross Fairview St                                                        |                                                                 |
| 8.2  | 13.3 |                                            |               | Cross Greenville St                                                      |                                                                 |
| 8.5  | 13.8 |                                            |               | Cross Raitt St                                                           |                                                                 |
| 8.9  | 14.4 |                                            |               | Cross Bear St                                                            |                                                                 |
| 9.1  | 14.7 |                                            |               | Cross Plaza Dr                                                           |                                                                 |
| 9.3  | 15   |                                            |               | Cross Bristol St                                                         |                                                                 |
| 9.8  | 15.8 |                                            |               | Cross Flower St                                                          |                                                                 |
| 10.1 | 16.3 |                                            |               | Cross Birch St                                                           |                                                                 |
| 10.3 | 16.7 | Main St Next turn 8mi/<br>12,9mi           | ~             | Turn Left onto Main St                                                   |                                                                 |
| 11.1 | 17.9 |                                            |               | Railway crossing                                                         |                                                                 |

| Mi   | Km   | Street Name                                |               | Indications                                                                                                            | Comments                                      |
|------|------|--------------------------------------------|---------------|------------------------------------------------------------------------------------------------------------------------|-----------------------------------------------|
| 11.4 | 18.4 |                                            |               | Cross Warner Av                                                                                                        | Santa Ana Center City                         |
| 12.1 | 19.6 |                                            |               | Cross Edinger Av                                                                                                       |                                               |
| 12.7 | 20.5 |                                            |               | Cross Mac Fadden Av                                                                                                    |                                               |
| 13   | 21   |                                            |               | Cross Bishop St                                                                                                        |                                               |
| 13.4 | 21.7 |                                            |               | Cross First St                                                                                                         | Then lot of roads to cross in new city center |
| 14.1 | 22.8 |                                            |               | Cross Washington St                                                                                                    |                                               |
| 14.4 | 23.3 |                                            |               | Cross 17th St                                                                                                          |                                               |
| 14.9 | 24   |                                            |               | Cross Buffalo Av and bridge over Freeway 5<br>- You have a big Black Cube on the left side<br>at the end of the bridge |                                               |
| 15.4 | 24.8 |                                            |               | Cross Memory Lane                                                                                                      |                                               |
| 15.5 | 25   |                                            |               | Cross City Place                                                                                                       |                                               |
| 15.7 | 25.4 |                                            |               | Bridge over Freeway 22                                                                                                 |                                               |
| 15.9 | 25.6 |                                            |               | Cross La Veta Av                                                                                                       |                                               |
| 16.1 | 26   |                                            |               | Cross Palmyra Av                                                                                                       |                                               |
| 16.2 | 26.2 |                                            |               | Cross Almond Av                                                                                                        |                                               |
| 16.4 | 26.5 |                                            |               | Cross Chapman Av                                                                                                       | light curve                                   |
| 16.7 | 26.9 |                                            |               | Cross Palm St                                                                                                          |                                               |
| 16.9 | 27.3 |                                            |               | Cross Walnut/Orangewood Av                                                                                             |                                               |
| 17.2 | 27.7 |                                            |               | Railway crossing                                                                                                       |                                               |
| 17.4 | 28.1 |                                            |               | Cross Collins Av                                                                                                       |                                               |
| 17.8 | 28.8 |                                            |               | Cross Katella Av                                                                                                       |                                               |
| 18.1 | 29.2 |                                            |               | Railway crossing                                                                                                       |                                               |
| 18.3 | 29.6 | Taft Avenue Next turn 0,3mi/ 0,4<br>km     | $\rightarrow$ | Turn Right onto Taft Av                                                                                                |                                               |
| 18.6 | 30   | Batavia Avenue Next turn 1,6mi/ 2,1km      | ÷             | Turn Left onto Batavia Av                                                                                              |                                               |
| 18.8 | 30.4 |                                            |               | Cross Grove Av                                                                                                         |                                               |
| 19   | 30.7 |                                            |               | Railway crossing                                                                                                       |                                               |
| 19.6 | 31.6 |                                            |               | Flechter Av                                                                                                            |                                               |
| 19.9 | 32.1 | Lincoln Avenue                             | $\rightarrow$ | Turn right onto Lincoln Av                                                                                             |                                               |
| 20.5 | 33   | Glassel St                                 | Ŧ             | Turn Left onto Glassel St                                                                                              |                                               |
| 20.9 | 33.7 | Riverdale Avenue Next turn 2,3mi/<br>3,7km | $\rightarrow$ | Turn right onto Riverdale Av - 7 Eleven at<br>right corner                                                             |                                               |
| 21.5 | 34.7 |                                            |               | Railway crossing and cross Orange Olive Rd on the right                                                                |                                               |
| 22   | 35.5 |                                            |               | Cross Tustin Av                                                                                                        |                                               |
| 22.1 | 35.7 |                                            |               | Bridge Over Frwy 91                                                                                                    |                                               |
| 22.4 | 36.1 |                                            |               | Cross Finch St                                                                                                         |                                               |
| 22.9 | 36.9 |                                            |               | Cross Derfield St                                                                                                      |                                               |
| 23.2 | 37.4 | Lakeview Avenue Next turn 0,5mi/           | ÷             | Turn Left onto Lakeview Av                                                                                             |                                               |
| 23.4 | 37.8 |                                            |               | Bridge over Santa Ana River - Go straight                                                                              |                                               |
| 23.7 | 38.2 | La Palma Avenue                            | $\rightarrow$ | Turn Right onto La Palma Av - Run on sidewalk on the left side                                                         |                                               |
| 24.3 | 39.2 |                                            |               | Cross Kellog Dr                                                                                                        |                                               |
| 25.2 | 40.7 |                                            |               | Cross Imperial Hwy Woodard Pa                                                                                          | ark ana                                       |

| Mi   | Km   | Street Name                                                                              | Indications                                                                                                                              | Comments |
|------|------|------------------------------------------------------------------------------------------|------------------------------------------------------------------------------------------------------------------------------------------|----------|
|      |      | Possibility to go right to take the Santa River<br>Trail / Attached Map with this option |                                                                                                                                          |          |
| 26.2 | 42.3 |                                                                                          | Cross Fairmont Bld - Yorba Regiona<br>on the right side planted median stri<br>middle of the road                                        |          |
| 26.6 | 42.9 |                                                                                          | Cross Emogene St                                                                                                                         |          |
| 27.6 | 44.5 |                                                                                          | Cross Jenifer Rd                                                                                                                         |          |
| 27.9 | 45   |                                                                                          | Yorba Linda Blv / Cross at the traffic<br>come on the right side of the road -<br>Garage at the corner where you hav<br>cross the street | Honda    |
| 28   | 45.1 |                                                                                          | Enter in Bicycle Trail                                                                                                                   |          |

|      |      |                          | ~             |                                                                                                     |                                                                                                                                                                                                                                                                                                                       |
|------|------|--------------------------|---------------|-----------------------------------------------------------------------------------------------------|-----------------------------------------------------------------------------------------------------------------------------------------------------------------------------------------------------------------------------------------------------------------------------------------------------------------------|
| Mi   | Km   | Street Name              |               | Indications                                                                                         | Comments                                                                                                                                                                                                                                                                                                              |
| 28.2 | 45.4 |                          |               | Follow Bicycle Trail/Walkside                                                                       |                                                                                                                                                                                                                                                                                                                       |
| 28.5 | 46   |                          |               | Enter of Bicyle Trail on the right                                                                  | Mercado Del Rio / last runners'<br>aid station for 4 kilometers                                                                                                                                                                                                                                                       |
| 30.1 | 48.5 |                          |               | Cross Lomas de Yorba E                                                                              |                                                                                                                                                                                                                                                                                                                       |
| 30.7 | 49.5 | Gypsum Canyon Road       | $\rightarrow$ | Turn Right onto the Bridge - Bicycle Trail on the right side                                        |                                                                                                                                                                                                                                                                                                                       |
| 31   | 50   | direction Canyon RV Park | →             | Follow Bicycle Trail (turn right just before the end of the bridge)                                 | Go slow for crew. Outlet Road -<br>stop just to feed runners (in front<br>of you RV Canyon Camping)<br>and go back to enter in Freeway<br>91 East - Then Exit 44 = Green<br>River Road. Turn left onto Green<br>River Rd and follow this road on<br>2,2km to go back at the exit of<br>bicycle trail and find runners |
| 34.1 | 55   | Green River Rd           | $\rightarrow$ | Runners follow the Bicycle Trail until Corona<br>Golf Course and Green River Road - Bicycle<br>Lane | Cars can wait runners at the exit of bicycle. In november lot of                                                                                                                                                                                                                                                      |
| 35.1 | 56.6 |                          |               | Gas Station Shell and Chevron and no more sidewalk or Bicycle Lane                                  |                                                                                                                                                                                                                                                                                                                       |

| Mi   | Km   | Street Name                                            |               | Indications                                            | Comments                                                                                                |
|------|------|--------------------------------------------------------|---------------|--------------------------------------------------------|---------------------------------------------------------------------------------------------------------|
| 35.3 | 56.8 |                                                        |               | Bridge over Frwy 91 - Sidewalk on the right            |                                                                                                         |
| 35.5 | 57.2 |                                                        |               | Run on the road - no sidewalk no bicycle               |                                                                                                         |
| 35.7 | 57.6 |                                                        |               | Sidewalk on the right side                             |                                                                                                         |
| 36.3 | 58.5 | Palisades Dr                                           | ←             | Turn Left at 90° - No sign - Lane Bicycle on this road | yellow building at the corner<br>=Storquest / Self Storage and we<br>follow the railway which is on the |
| 38   | 61.2 | Serfas Club St                                         | ←             | Turn left at T Serfas Club St                          |                                                                                                         |
| 38.1 | 61.4 |                                                        |               | Be careful run on the street in front of vehicles      |                                                                                                         |
| 38.4 | 61.8 |                                                        |               | Cross under Frwy 91                                    |                                                                                                         |
| 38.5 | 62.1 | Serfas Club St becomes Auto Center Dr                  |               | Cross Wardlow rd                                       |                                                                                                         |
| 38.6 | 62.2 |                                                        |               | Cross Pomona Rd                                        |                                                                                                         |
| 38.9 | 62.6 |                                                        |               | Railway Crossing                                       |                                                                                                         |
| 38.9 | 62.7 | Railroad St                                            | $\rightarrow$ | Turn right onto Railroad St                            |                                                                                                         |
| 40.4 | 65.1 | Smith Avenue                                           | ←             | Turn Left onto Smith Av                                |                                                                                                         |
| 40.8 | 65.8 | Rincon St                                              | ←             | Turn Left at T onto Rincon St                          | If flooding Road closed                                                                                 |
| 41.7 | 67.1 | Rincon St becomes Corydon St<br>Next turn 2,4mi/ 3,9km |               | Follow main road with curve at 90°                     |                                                                                                         |
| 42.6 | 68.7 |                                                        |               | Cross River Rd                                         |                                                                                                         |
| 44.1 | 71   | 5th St Next turn 1,2mi/ 2km                            | $\rightarrow$ | Turn right onto 5th st                                 | Jail on the right side - Bridle Path on the left side                                                   |
| 45.1 | 72.6 |                                                        |               | Cross Horses Carriage Dr                               |                                                                                                         |
| 45.3 | 73   | Hamner Av                                              | $\rightarrow$ | Turn right onto Hamner Av                              |                                                                                                         |
| 45.5 | 73.3 |                                                        |               | Cross Town and Country                                 | Be on the left side                                                                                     |
| 45.6 | 73.5 |                                                        |               | Regency Motel on the left side of the road             |                                                                                                         |
|      |      |                                                        |               |                                                        |                                                                                                         |