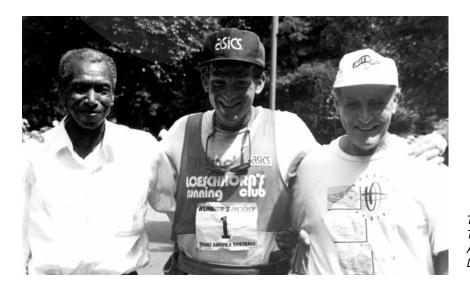

Good luck, one and all, from the bottom of my heart. You will never regret the effort and sacrifice.

David Warady 1992 Trans America Footrace Champion

David Warady crossing the finish line at Central Park New York. August 22nd 1992 Left: the Father of American ultrarunning Ted Corbitt, Right: George Hirsch editor of Runners World