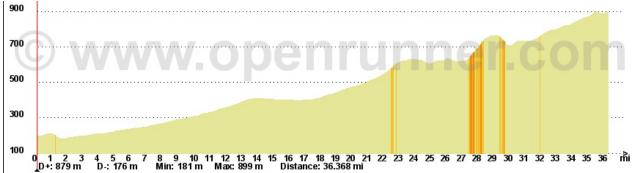

#### 06/20/11: Norco - Hesperia 48,9 mi / 78,7 km

| Breakfast | In your room - packet given by organization    |
|-----------|------------------------------------------------|
| Dinner    | Restaurant of your choice                      |
| Hotel     | Hotel 6 (Organization) or Motel of your choice |

| Mi   | Km   | Street Name                           |               | Indications                                          | Comments                                                                                                 |
|------|------|---------------------------------------|---------------|------------------------------------------------------|----------------------------------------------------------------------------------------------------------|
| 0    | 0    | Hamner Av Next turn 13,4mi/ 21,6km    |               | Regency Inn Norco Motel                              | Difficult stage with elevation and 2 trails without cars. On trail you could follow organization markers |
| 1.1  | 1.8  |                                       |               | Pass on a bridge no shoulder for runner - Be careful |                                                                                                          |
| 3.3  | 5.4  |                                       |               | Cross Limonite                                       |                                                                                                          |
| 6.3  | 10.2 |                                       |               | Cross Riverside                                      |                                                                                                          |
| 6.7  | 10.9 |                                       |               | Pass under Interstate 60                             |                                                                                                          |
| 9.3  | 15   |                                       |               | Cross Airport Av                                     |                                                                                                          |
| 9.6  | 15.5 |                                       |               | Pass over Interstate 10                              | Sidewalk on the right side                                                                               |
| 10.3 | 16.7 |                                       |               | Cross Fourth St                                      | Enter Rancho Cucamanga                                                                                   |
| 12.4 | 20   |                                       |               | Cross Foothill Blvd                                  |                                                                                                          |
| 13.4 | 21.6 | Baseline Next turn 4mi/ 6,4km         | $\rightarrow$ | Turn Right onto Baseline                             |                                                                                                          |
| 14.6 | 23.5 |                                       |               | Cross Day Creek Bld                                  |                                                                                                          |
| 15.9 | 25.7 |                                       |               | Underpass I-15                                       |                                                                                                          |
| 17.4 | 28   | Cherry Av Next turn 2,3 mi/ 3,8km     | ←             | Turn Left onto Cherry Avenue                         | Very bad Shoulder                                                                                        |
| 18.3 | 29.6 |                                       |               | Underpass I-210 and I-15                             | Underpass 6 bridges in total                                                                             |
| 19.2 | 30.9 |                                       |               | Overpass small river                                 |                                                                                                          |
| 19.4 | 31.3 |                                       |               | Cross Beach Av                                       |                                                                                                          |
| 19.7 | 31.8 | Bridlepath Dr Next turn 1,5 mi/ 2,4km | $\rightarrow$ | Turn Right onto Bridlepath                           | Be careful - not easy to see                                                                             |
| 20.1 | 32.5 | Bridlepath Dr becomes Coyote Canyon   |               | I-15 is on right side                                | Sidewalk on left side                                                                                    |
| 21.2 | 34.2 | Duncan Canyon Next turn 0,2mi/ 0,3km  | $\rightarrow$ | Turn Right onto Duncan Canyon                        |                                                                                                          |
| 21.4 | 34.5 | Lytle Creek Rd Next turn 2 mi/ 3,3km  | ÷             | Turn left onto Lytle Creek Rd                        | Don't overpass bridge in front of<br>you / Be careful / Stay on left side<br>of I-15 - Rd smallest       |
| 23.4 | 37.8 | Sierra Av Next turn 0,1mi/ 0,1km      | ÷             | T - Turn left en 100m after                          |                                                                                                          |
| 23.5 | 37.9 | Glen Helen Pky                        | $\rightarrow$ | Turn Right onto Glen Helen Pky                       |                                                                                                          |
| 24.1 | 38.8 |                                       |               | Cross Sycamore Creek Dr on right side                |                                                                                                          |
| 25.5 | 41.1 |                                       |               | Underpass I-15                                       |                                                                                                          |
| 25.7 | 41.4 |                                       |               | Cross Clearwater Pky on right side                   |                                                                                                          |
| 26.9 | 43.3 |                                       |               | Railway Crossing                                     |                                                                                                          |
| 26.9 | 43.4 |                                       |               | Railway Crossing                                     |                                                                                                          |
| 27.2 | 43.9 | Devore Rd                             |               | Cross Cajon Rd                                       | Road up                                                                                                  |
| 27.3 | 44   |                                       |               | Overpass I-15                                        |                                                                                                          |

| Mi   | Km   | Street Name                       |               | Indications                                                                                                                                                         | Comments                                                                                                                                                                                                                       |
|------|------|-----------------------------------|---------------|---------------------------------------------------------------------------------------------------------------------------------------------------------------------|--------------------------------------------------------------------------------------------------------------------------------------------------------------------------------------------------------------------------------|
| 28.4 | 45.7 | Kenwood Av Next turn 1,1mi/ 1,8km | ←             | Turn left onto Kenwood Av                                                                                                                                           | Be careful - Curves                                                                                                                                                                                                            |
| 29.5 | 47.5 |                                   |               | Underpass I-15                                                                                                                                                      |                                                                                                                                                                                                                                |
| 29.6 | 47.7 | Cajon Rd Next turn 6,3 mi/ 10,1km | $\rightarrow$ | T - Turn Right onto Historic Route 66/Cajon<br>Rd                                                                                                                   | Sign "66" on the pavment                                                                                                                                                                                                       |
| 36   | 58   |                                   | ←             | Turn left to stay on Cajon Rd (In front of<br>you you can see bridge of interstate if you<br>are under the bridge= go back you are too                              |                                                                                                                                                                                                                                |
| 36.4 | 58.6 | Piste                             |               | End of pavment rd/Parking/Runners go<br>down on trail near railway - underpass I-15<br>and Turn left to go up on pavment rd you can<br>see White Memorial (see map) | Crew underpass I-15 and drive<br>on I-15 Victoville direction. Take<br>Exit 132 - Twice turn right. You<br>are on Wagon Trail Rd .Go down<br>after gas station (Mac Donalds)<br>and park near White Memorial on<br>right side. |
| 36.9 | 59.5 | 900m à faire sur la piste         |               | White Memorial - Pioneers                                                                                                                                           |                                                                                                                                                                                                                                |
| 37.2 | 60   | Wagon Trail Road                  |               | Mac Do and gas station on left side                                                                                                                                 |                                                                                                                                                                                                                                |
| 37.5 | 60.4 | Route 138                         | $\rightarrow$ | T - Turn right onto Hwy 138                                                                                                                                         |                                                                                                                                                                                                                                |
| 39.7 | 64   | Piste                             | ÷             | Gravel Rd - Enter not easy to find - Orgnisa-<br>tion will be here                                                                                                  | Crew last aid station here and go<br>back to I-15 direction Victorville<br>- Take Exit 138 and go to gas<br>station to wait for you runner<br>who arrive at the beginning of<br>Mariaposa Rd                                   |
| 40.2 | 64.8 |                                   |               | Railway Crossing                                                                                                                                                    |                                                                                                                                                                                                                                |
| 40.3 | 64.9 |                                   |               | Underpass Railway                                                                                                                                                   |                                                                                                                                                                                                                                |
| 40.3 | 65   |                                   |               | Railway Crossing Straight on main street                                                                                                                            |                                                                                                                                                                                                                                |
| 41.3 | 66.5 |                                   | ←             | Turn Left - It is flat here and go up just after                                                                                                                    |                                                                                                                                                                                                                                |
| 41.5 | 66.9 |                                   |               | Top of the hill                                                                                                                                                     |                                                                                                                                                                                                                                |
| 41.8 | 67.3 |                                   |               | Tanks on right side                                                                                                                                                 |                                                                                                                                                                                                                                |
| 42.1 | 67.8 | Mariposa Rd                       |               | Asphalt Rd                                                                                                                                                          | 4190 ft                                                                                                                                                                                                                        |
| 42.6 | 68.6 |                                   |               | Summiit Inn Gas Station                                                                                                                                             |                                                                                                                                                                                                                                |
| 45.2 | 72.8 |                                   |               | Overpass Railway                                                                                                                                                    |                                                                                                                                                                                                                                |
| 47.7 | 76.8 |                                   |               | Sign"Hesperia City" on right side                                                                                                                                   |                                                                                                                                                                                                                                |
| 48.2 | 77.7 |                                   |               | Hotel PringHills et Courtyard on right side                                                                                                                         |                                                                                                                                                                                                                                |
| 48.4 | 77.9 | Main St                           | ←             | Turn Left onto Main St                                                                                                                                              | Big crossing                                                                                                                                                                                                                   |
| 48.5 | 78.1 |                                   |               | Pass Bridge over Interstate 15                                                                                                                                      | Sidewalk on the right side                                                                                                                                                                                                     |
| 48.9 | 78.7 |                                   |               | Station Service 76 - Motel 6 On the right                                                                                                                           |                                                                                                                                                                                                                                |