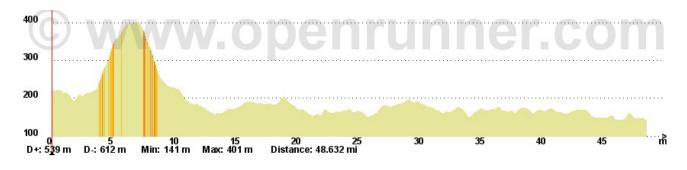

#### **New Time Zones**

As you know, we will cross all of the US time zones. At each change of time the organizers will make an announcement the night before so that everyone can reset watches at the new time.