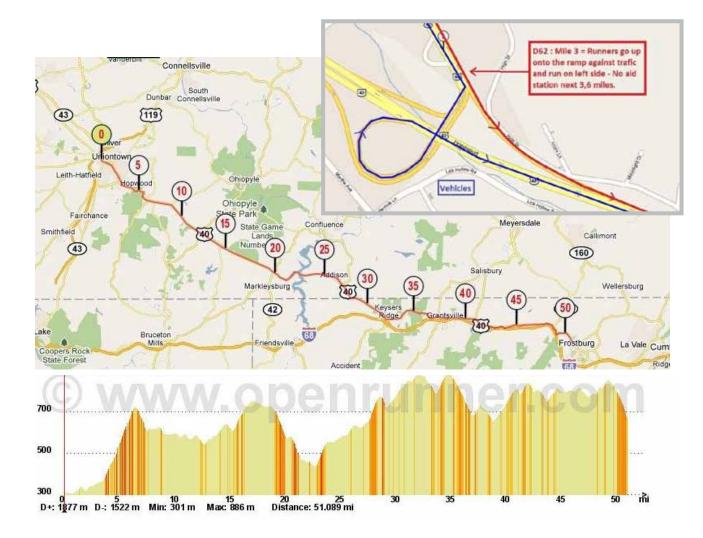

#### 06/29/11: Seligman - Ash Fork 30,5mi / 49km

Breakfast In your room - packet given by organization

Dinner Family restaurant

Hotel Copperstate Motel (A lot of choice if you go to Williams)

| Mi   | Km   | Street Name                          |               | Indication                                              | Comments                                                                                                            |
|------|------|--------------------------------------|---------------|---------------------------------------------------------|---------------------------------------------------------------------------------------------------------------------|
| 0    | 0    |                                      |               | Canyon Lodge                                            | Trail for 7mi/4km without crew -<br>Follow Marker organization                                                      |
| 0.1  | 0.2  |                                      |               | Aztec motel on left side                                |                                                                                                                     |
| 0.3  | 0.5  | Crookton Rd Next turn 13,2 mi/21,1km | $\rightarrow$ | Turn right - direction 66 - Be careful difficult to see |                                                                                                                     |
| 0.5  | 0.9  |                                      |               | "Crookton 8 Ash Fork 22"                                |                                                                                                                     |
| 1.3  | 2.1  |                                      |               | Overpass Hwy 66 Business Loop                           |                                                                                                                     |
| 4.2  | 6.8  |                                      |               | "145 mile"                                              |                                                                                                                     |
| 8.2  | 13.3 |                                      |               | "149 mile"                                              |                                                                                                                     |
| 8.3  | 13.4 |                                      |               | Overpass Railway                                        |                                                                                                                     |
| 9.2  | 14.9 |                                      |               | " 150 mile" small sign                                  |                                                                                                                     |
| 10   | 16.1 |                                      |               | "elevation 5700 ft" sign on right side                  | elevation = 1768 m                                                                                                  |
| 11.8 | 19.1 |                                      |               | Cross Yucca trail on right side                         |                                                                                                                     |
| 13.3 | 21.4 |                                      |               | "154 Mile"                                              |                                                                                                                     |
| 17.7 | 28.5 |                                      |               | Overpass I-40                                           |                                                                                                                     |
| 17.8 | 28.7 |                                      | ←             | T - turn left onto Frontage Road after I-40 east enter  | Crew can follow runners onto<br>frontage for 6,7km/4,2mi                                                            |
| 19   | 30.6 |                                      | ~             | Fork - Bear left                                        | No sign - Marker by organization                                                                                    |
| 20.6 | 33.2 |                                      |               | Small Bridge - Very old road 66                         | very nice and easy to imagine runners of 1928 here                                                                  |
| 22   | 35.4 | Trail                                | $\rightarrow$ | Gravel road begins                                      | Somebody of organization will be<br>here. Vehicle stop here and go<br>back to I-40- Runners alone for<br>7km/ 4,2mi |
| 22.4 | 36.2 | Trail                                | $\rightarrow$ | Follow the railway. You are on right side of railway    |                                                                                                                     |
| 24.4 | 39.4 |                                      |               | Follow the railway as close as possible.                |                                                                                                                     |
| 25   | 40.3 |                                      |               | Cross Halfmoon Trail                                    |                                                                                                                     |
| 25.8 | 41.6 |                                      |               | Cross Roselin Trail                                     |                                                                                                                     |
| 25.9 | 41.7 |                                      |               | Cattle Guard                                            |                                                                                                                     |
| 26.1 | 42.1 |                                      |               | Cross Railway                                           |                                                                                                                     |
| 26.2 | 42.2 | Bullock Road                         |               | Pavment Road = Road N°36                                | Crew can wait here for runners                                                                                      |
| 27.8 | 44.8 | Route 89 south                       | ←             | T - turn left                                           | Cattle Guard                                                                                                        |
| 30   | 48.3 |                                      |               | Underpass I-40 (exit 146)                               |                                                                                                                     |
| 30.2 | 48.7 |                                      |               | "Ash Fork" 5144ft                                       |                                                                                                                     |
| 30.3 | 48.9 |                                      |               | Gas Station                                             |                                                                                                                     |
| 30.4 | 49   |                                      |               | Motel on left side (Copperstate Motel)                  | Motel was renovating in Novem-<br>ber 2010                                                                          |