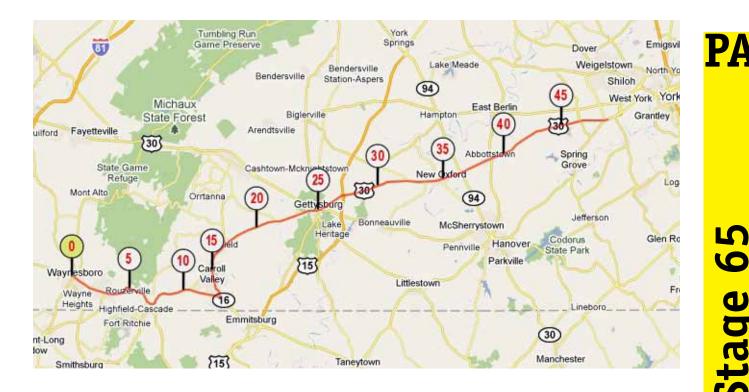

organizatio Beginning o Gravel Road

the left side of ra

The next morning departure will take place at 5:30 new time, in which case one hour of sleep will be lost. Should the departure times be changed, you will be notified at the end of the stage the day before. Summertime: