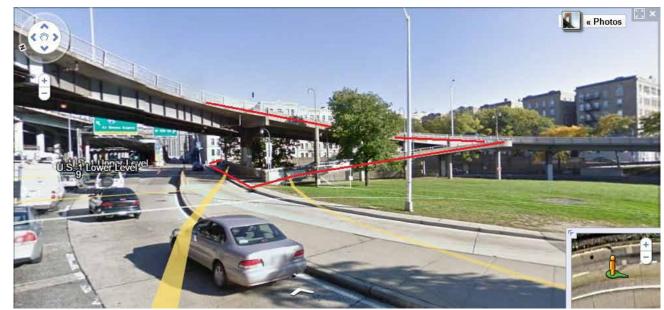

|               | Small Parking                                                    |                                                                            |
| 26.8 | 43.2 |                               |               | Cross St to run on right side on walkside                        |                                                                            |
| 27   | 43.5 | Washington Bridge             | $\rightarrow$ | Turn right - South Walk - Open from 6am                          |                                                                            |
| 27.3 | 44   |                               |               | In center of Bridge "Welcome to New York"<br>- Last State        | Manhattan on right side                                                    |









## **Finisher History**

| Year  | Starters | Finishers | Note                   |
|-------|----------|-----------|------------------------|
| 1928  | 199      | 55        |                        |
| 1929  | ? 100    | 19        | more than 100 starters |
| 1992  | 28       | 13        |                        |
| 1993  | 13       | 6         |                        |
| 1994  | 14       | 5         |                        |
| 1995  | 14       | 10        |                        |
| 2002  | 11       | 8         |                        |
| 2004  | ? 6      | 6         | more than 6 starters   |
| Total | 385      | 122       | more than 385 starters |
| 2011  |          |           |                        |

The finishing ratio of all 8th Trans America races together is less than 31%