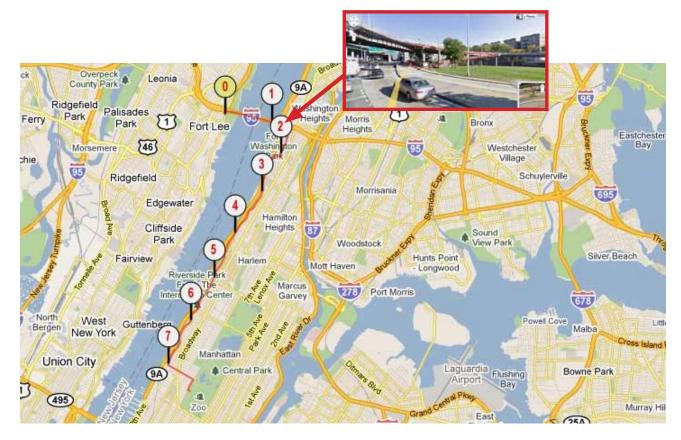

v                                      |          |
| 15.3 | 24.7 | Randolph Av         | $\rightarrow$ | Turn right onto Randolph Av                             |          |
| 15.4 | 24.8 |                     |               | Bear left - go straight = sign do not enter             |          |
| 15.4 | 24.9 |                     | ←             | Turn left onto Ackerman Av                              |          |
| 15.5 | 25   |                     |               | Overpass Bridge                                         |          |
| 15.7 | 25.4 |                     |               | Cross River Dr                                          |          |
| 16.1 | 26   |                     |               | Garfield High School left side                          |          |





124



| Mi   | Km   | Street Name                |               | Indications                                     | Comments                                     |
|------|------|----------------------------|---------------|-------------------------------------------------|----------------------------------------------|
| 16.7 | 27   |                            |               | Cross Railway                                   |                                              |
| 16.8 | 27.1 | Midland Av                 | $\leftarrow$  | Turn left onto Midland Av                       |                                              |
| 16.9 | 27.2 |                            |               | Cross Railway                                   |                                              |
| 17.4 |