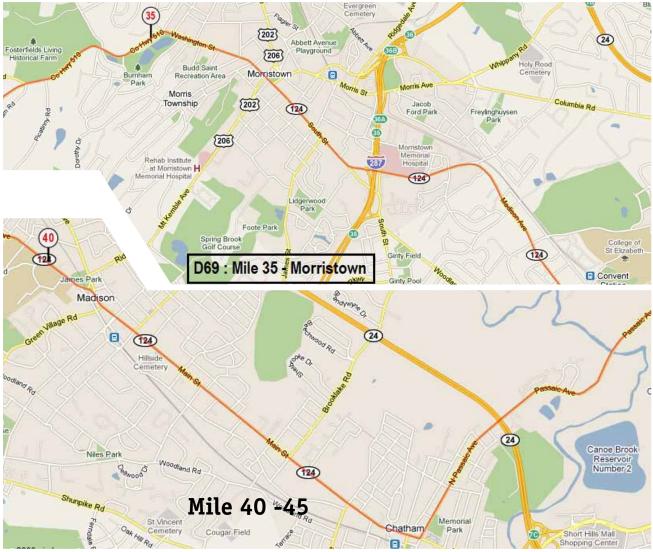

# Footrace 2011

3

193

June 19th - August 27th 3200 miles in 70 stages

The 9th footrace across America since 1928 **www.LANYfootrace.com** May 14th, 2011 edition