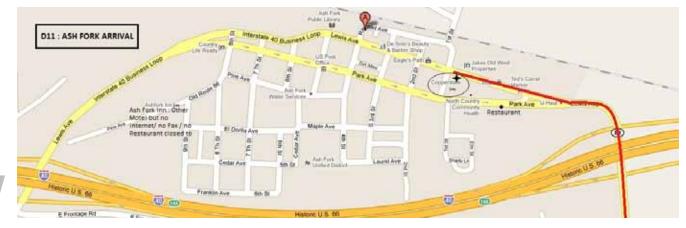

# Footrace 2011

3

193

June 19th - August 27th 3200 miles in 70 stages

The 9th footrace across America since 1928 **www.LANYfootrace.com** May 14th, 2011 edition