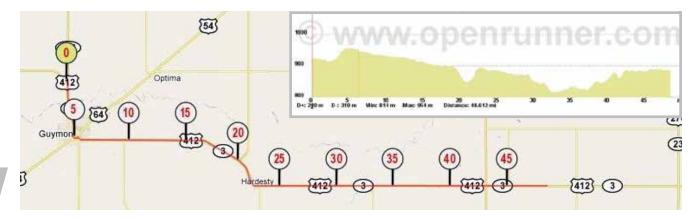

|               | Parking with 1 table on right side                                |                  |
| 42.2<br>43.3 | 67.8<br>69.6 |                               |               | Power station on left side<br>Cross Rd 83                         | Gas Station here |
| 43.3<br>43.5 | 69.6         |                               |               | "Beaver 30 - Woodward 83 - O City 227"                            | Gas Station here |
| 45.5         | 74.3         |                               |               | Cimetery on left side                                             |                  |
| 40.2         | 78.5         |                               |               | Balko School on left side                                         |                  |



# D30 07/18/11 Balko School - Hwy Crossing 412/283 46,7 Mi / 75,1 Km

- Breakfast Packet given by organization
- Dinner Restaurant or organization

Hotel School in Buffalo 28 miles northwest

| Mi   | Km   | Street Name     | Indications                              | Comments                 |
|------|------|-----------------|------------------------------------------|--------------------------|
| 0    | 0    | Route 412/3/270 | Balko School                             |                          |
| 2.3  | 3.8  |                 | "Central Balko" factory on left side     |                          |
| 2.4  | 4    |                 | Overpass bridge "N Fork Clear Creek"     |                          |
| 7.4  | 12   |                 | Overpass Bridge" S Fork Clear Creek"     |