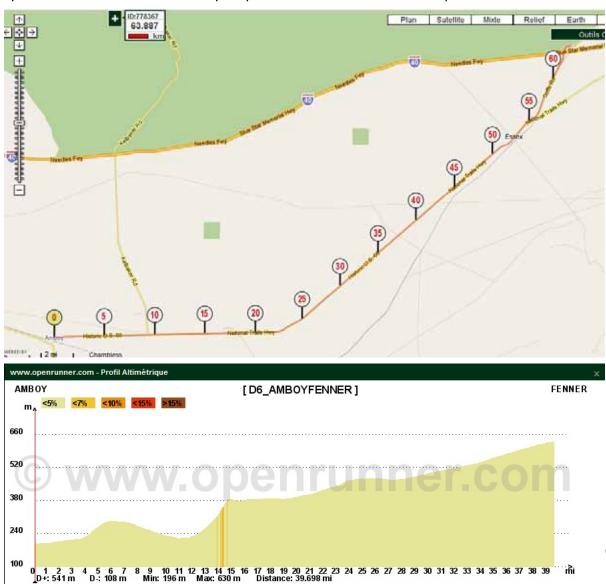

#### 06/22/11: Barstow - Ludlow 50,9 Mi / 81,9 Km

Breakfast In your room - packet given by organization

- Dinner Dairy Queen at 76 Gas Station because Ludlow Cafe close at 6 pm
- Hotel 10 rooms Ludlow Motel around 56 USD for 2 peoples = 9 rooms with 2 queen beds and 1 room with 2 queen and 1 single beds