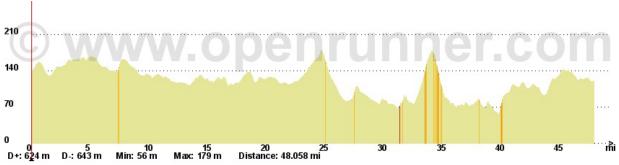

|                                         |
| 21.1 | 34   | Stay on Emmaüs Ave                 |               | Bear Right                                                                                                                     |                                         |
| 22   | 35.5 |                                    |               | Cross 4th St                                                                                                                   |                                         |
| 24.7 | 39.8 |                                    |               | Cross Seidersville Rd on right side                                                                                            |                                         |

21 14





Stage 68

116



| Mi   | Km   | Street Name                        |               | Indications                                                                                                      | Comments                                     |
|------|------|------------------------------------|---------------|------------------------------------------------------------------------------------------------------------------|----------------------------------------------|
| 31.2 | 50.3 |                                    |               | 1 way begin here - No aid station possible                                                                       |                                              |
| 32.3 | 52.1 |                                    |               | end of one way