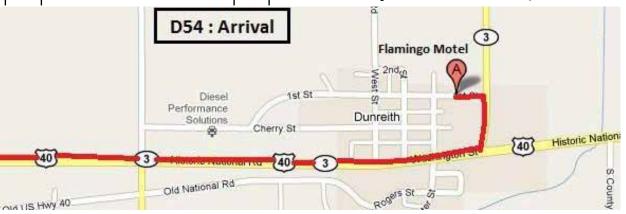

# Footrace 2011

3

193

June 19th - August 27th 3200 miles in 70 stages

The 9th footrace across America since 1928 **www.LANYfootrace.com** May 14th, 2011 edition

# LA-NY Footrace 2011 G. A.

June 19th - August 27th 3200 miles in 70 stages

Race schedule April 19th 2011 Schedule subject to change

| Day                | Date        | Stage    | From                | То                         | State    | Miles        | Miles<br>total   |
|--------------------|-------------|----------|---------------------|----------------------------|----------|--------------|------------------|
| Sunday             | 6/19        | 1        | Huntington<br>Beach | Norco                      | CA       | 45.7         | 45.7             |
| Monday             | 6/20        | 2        |                     | Hesperia                   | CA       | 48.9         | 94.6             |
| Tuesday            | 6/21        | 3        |                     | Barstow                    | CA       | 47.4         | 142.0            |
| Wednesday          | 6/22        | 4        |                     | Ludlow                     | CA       | 50.9         | 192.9            |
| Thursday           | 6/23        | 5        |                     | Amboy                      | CA       | 28.3         | 221.2            |
| Friday             | 6/24        | 6        |                     | Fenner                     | CA       | 39.8         | 261.0            |
| Saturday           | 6/25        | 7        |                     | Needles                    | CA       | 39.8         | 300.8            |
| Sunday             | 6/26        | 8        |                     | Kingman                    | AZ       | 51.3         | 352.1            |
| Monday             | 6/27        | 9        |                     | Truxton                    | AZ       | 42.3         | 394.4            |
| Tuesday            | 6/28        | 10       |                     | Seligman                   | AZ       | 45.9         | 440.3            |
| Wednesday          | 6/29        | 11       |                     | Ash Fork                   | AZ<br>AZ | 30.5         | 470.8            |
| Thursday           | 6/30        | 12       |                     | Williams                   | AZ       | 30.3         | 501.1            |
| Friday<br>Saturday | 7/1<br>7/2  | 13<br>14 |                     | Flagstaff<br>Birdspring    | AZ       | 42.8<br>53.1 | 543.9<br>597.0   |
| Sunday             | 7/2         | 14       |                     | Indian Wells               | AZ       | 40.9         | 637.9            |
| Monday             | 7/3         | 16       |                     | Kinlichee                  | AZ       | 40.9         | 686.8            |
| Tuesday            | 7/4         | 17       |                     | Gas Station on Rd 491      | NM       | 40.9         | 729.1            |
| Wednesday          | 7/6         | 18       |                     | Crownpoint                 | NM       | 44.6         | 723.7            |
| Thursday           | 7/7         | 19       |                     | Pueblo Pintado             | NM       | 45.8         | 819.5            |
| Friday             | 7/8         | 20       |                     | Cuba                       | NM       | 48.3         | 867.8            |
| Saturday           | 7/9         | 21       |                     | Abiquiu Lake               | NM       | 51.1         | 918.9            |
| Sunday             | 7/10        | 22       |                     | Velarde                    | NM       | 37.8         | 956.7            |
| Monday             | 7/11        | 23       |                     | Palo Flechado Pass         | NM       | 46.9         | 1003.6           |
| Tuesday            | 7/12        | 24       |                     | Cimarron                   | NM       | 37.1         | 1040.7           |
| Wednesday          | 7/13        | 25       |                     | Point of Rocks Rest Area   | NM       | 49.0         | 1089.7           |
| Thursday           | 7/14        | 26       |                     | Clayton                    | NM       | 59.3         | 1149.0           |
| Friday             | 7/15        | 27       |                     | Boise City                 | ОК       | 44.6         | 1193.6           |
| Saturday           | 7/16        | 28       |                     | Guymon                     | ОК       | 56.6         | 1250.2           |
| Sunday             | 7/17        | 29       |                     | Balko School               | OK       | 48.8         | 1299.0           |
| Monday             | 7/18        | 30       |                     | Hwy Crossing 412/283       | OK       | 46.7         | 1345.7           |
| Tuesday            | 7/19        | 31       |                     | Crossing Hwy 64/N1980      | ОК       | 37.0         | 1382.7           |
| Wednesday          | 7/20        | 32       |                     | Alva                       | ОК       | 47.5         | 1430.2           |
| Thursday           | 7/21        | 33       |                     | Medford                    | OK       | 51.8         | 1482.0           |
| Friday             | 7/22        | 34       |                     | Ponca City                 | OK       | 42.9         | 1524.9           |
| Saturday           | 7/23        | 35       |                     | Pawhuska                   | OK       | 43.6         | 1568.5           |
| Sunday             | 7/24        | 36       |                     | Oolagah                    | OK       | 48.4         | 1616.9           |
| Monday             | 7/25        | 37       |                     | Vinita                     | OK       | 40.8         | 1657.7           |
| Tuesday            | 7/26        | 38       |                     | Miami                      | OK       | 32.7         | 1690.4           |
| Wednesday          | 7/27        | 39       |                     | Carthage                   | MO       | 47.7         | 1738.1           |
| Thursday           | 7/28        | 40       | 2.2                 | Springfield                | MO       | 54.0         | 1792.1           |
| Friday             | 7/29        | 41       |                     | Philipsburg                | MO       | 48.0         | 1840.1           |
| Saturday<br>Sunday | 7/30        | 42<br>43 |                     | St Robert<br>St James      | M0<br>M0 | 48.1<br>41.6 | 1888.2           |
| Monday             | 7/31<br>8/1 | 43<br>44 |                     | Owensville                 | MO       | 28.4         | 1929.8<br>1958.2 |
| Tuesday            | 8/1         | 44       |                     | Hermann                    | MO       | 28.4         | 1958.2           |
| Wednesday          | 8/3         | 40       |                     | Bowling Green              | MO       | 54.9         | 2042.9           |
| Thursday           | 8/4         | 47       |                     | Hannibal                   | MO       | 44.8         | 2042.3           |
| Friday             | 8/5         | 48       |                     | Pittsfield                 | IL       | 35.7         | 2123.4           |
| Saturday           | 8/6         | 49       |                     | New Berlin                 | IL       | 53.1         | 2176.5           |
| Sunday             | 8/7         | 50       |                     | Decatur                    | IL       | 54.1         | 2230.6           |
| Monday             | 8/8         | 51       |                     | Tuscola                    | IL       | 41.8         | 2272.4           |
| Tuesday            | 8/9         | 52       | 2.52                | Rockville                  | IN       | 57.9         | 2330.3           |
| Wednesday          | 8/10        | 53       |                     | Indianapolis               | IN       | 51.0         | 2381.3           |
| Thursday           | 8/11        | 54       |                     | Dunreith                   | IN       | 47.2         | 2428.5           |
| Friday             | 8/12        | 55       |                     | Crossing US40/Arlington Rd | OH       | 54.1         | 2482.6           |
| Saturday           | 8/13        | 56       |                     | South Vienna               | OH       | 47.4         | 2530.0           |
| Sunday             | 8/14        | 57       |                     | Reynoldsville              | OH       | 44.3         | 2574.3           |
| Monday             | 8/15        | 58       |                     | Zanesville                 | ОН       | 51.8         | 2626.1           |
| Tuesday            | 8/16        | 59       |                     | Morristown                 | OH       | 58.4         | 2684.5           |
| Wednesday          | 8/17        | 60       |                     | Washington                 | PA       | 46.6         | 2731.1           |
| Thursday           | 8/18        | 61       |                     | Uniontown                  | PA       | 49.0         | 2780.1           |
| Friday             | 8/19        | 62       |                     | Frostburg                  | MD       | 51.1         | 2831.2           |
| Saturday           | 8/20        | 63       |                     | Hancock                    | MD       | 50.6         | 2881.8           |
| Sunday             | 8/21        | 64       |                     | Waynesboro                 | PA       | 46.2         | 2928.0           |
| Monday             | 8/22        | 65       |                     | York                       | PA       | 48.8         | 2976.8           |
| Tuesday            | 8/23        | 66       |                     | Lancaster                  | PA       | 26.2         | 3003.0           |
| Wednesday          | 8/24        | 67       |                     | Kutztown                   | PA       | 50.5         | 3053.5           |
| Thursday           | 8/25        | 68       |                     | Washington                 | NJ       | 48.1         | 3101.6           |
| Friday             | 8/26        | 69       |                     | W. Orange                  | NJ       | 51.5         | 3153.1           |
| Saturday           | 8/27        | 70       |                     | New York                   | NY       | 34.4         | 3187.5           |