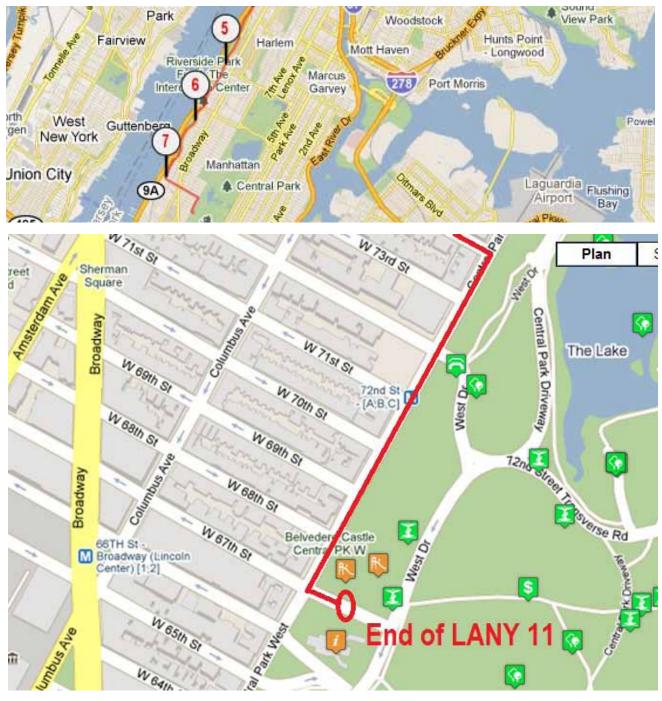

|          |
| 33.6 | 54.1 |                     |               | Cross West End                                                  |          |
| 33.8 | 54.4 |                     |               | Cross Broadway Av and Amsterdam Av                              |          |
| 33.9 | 54.7 |                     |               | Cross Columbus Av                                               |          |
| 34.1 | 55   |                     | $\rightarrow$ | T - Turn right onto Central Park West                           |          |
| 34.4 | 55.4 |                     | ←             | Turn left onto Central Park / 67th St on right side             |          |
| 34.4 | 55.5 |                     |               | Arrival close to Tavern On The Green                            |          |



## Stage 70

## The Race will end just outside of Central Park

## **Short History of all Trans America Races**



In 1928 C.C. Pyle organized the International Trans-continental Foot Race in 1928. The vision of the successful sports promoter set a first prize award of \$25,000. The race started March 4th in Los Angeles with 199 runners . 84 days later 55 runners finished the race at the Madison Square in New York.

#### 1929

Despite the fact that C.C. Pyle lost \$100,000 in his first race, he was convinced that he could make a fortune with his experience. The race started in New York this time and price money was announced for the first 15 runners. After 5 days only 51 runners remained in the race (over 100 started). After 10 days there where only 36 and after 3 weeks there were only 3