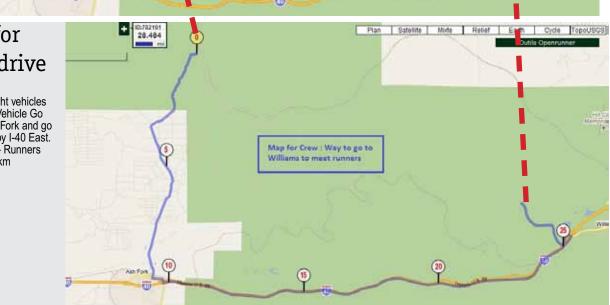

#### 06/22/11: Barstow - Ludlow 50,9 Mi / 81,9 Km

Breakfast In your room - packet given by organization

- Dinner Dairy Queen at 76 Gas Station because Ludlow Cafe close at 6 pm
- Hotel 10 rooms Ludlow Motel around 56 USD for 2 peoples = 9 rooms with 2 queen beds and 1 room with 2 queen and 1 single beds