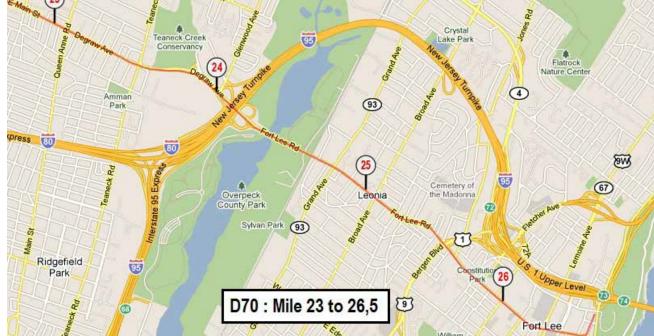

|
| 21.3 | 34.4 | Main St                    | ←             | Turn left onto Main St                          | Bergen County Court House in<br>front of you |
| 21.4 | 34.5 | Court St                   | $\rightarrow$ | Turn right onto Court St                        | ,                                            |
| 21.7 | 35   | River St                   | $\leftarrow$  | Turn left onto River St                         |                                              |
| 21.9 | 35.3 |                            | $\rightarrow$ | Turn right onto Midtown Bridge Approach         |                                              |
| 22.2 | 35.8 |                            |               | Bridge - Walkway                                |                                              |







| Mi   | Km   | Street Name                   |               | Indications                                                      | Comments                                                                   |
|------|------|-------------------------------|---------------|------------------------------------------------------------------|----------------------------------------------------------------------------|
| 22.5 | 36.3 |                               |               | Cross River Rd                                                   |                                                                            |
| 23.6 | 38   |                               |               | Cross Teaneck Rd - Rd is now divided -<br>Walk side on left side |