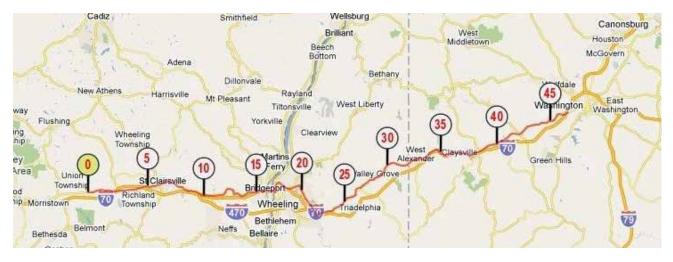

| Aver error of the transfer of | Pe | Modeland                                                                         | una 🤯                                |  |

PA

Stage 60

More maps next page



Arrival map Stage 60



### D61 08/18/11 Washington - Uniontown 49 Mi / 78,8 Km

BreakfastPacket given by organizationDinnerNot really close very small parking not easy to cook - Easier = Delivery FoodHotelHeritage Inn

| Mi   | Km   | Street Name                                      |               | Indications                              | Comments          |
|------|------|--------------------------------------------------|---------------|------------------------------------------|-------------------|
| 0    | 0    | Hwy 40 East Next turn 1,2mi/ 2km                 |               | Days Inn                                 | Up and down today |
| 0.3  | 0.6  |                                                  |               | Underpass Railway                        |