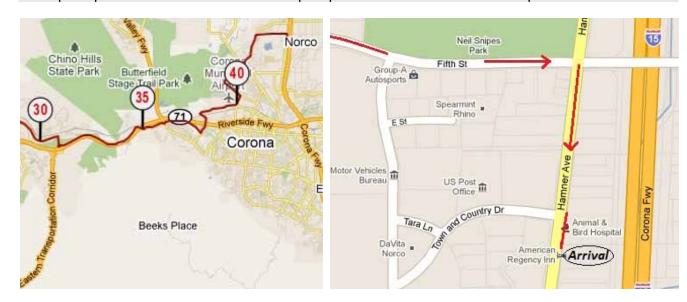

| Mi   | Km   | Street Name                                            |               | Indications                                            | Comments                                                                                                |
|------|------|--------------------------------------------------------|---------------|--------------------------------------------------------|---------------------------------------------------------------------------------------------------------|
| 35.3 | 56.8 |                                                        |               | Bridge over Frwy 91 - Sidewalk on the right            |                                                                                                         |
| 35.5 | 57.2 |                                                        |               | Run on the road - no sidewalk no bicycle               |                                                                                                         |
| 35.7 | 57.6 |                                                        |               | Sidewalk on the right side                             |                                                                                                         |
| 36.3 | 58.5 | Palisades Dr                                           | ←             | Turn Left at 90° - No sign - Lane Bicycle on this road | yellow building at the corner<br>=Storquest / Self Storage and we<br>follow the railway which is on the |
| 38   | 61.2 | Serfas Club St                                         | ←             | Turn left at T Serfas Club St                          |                                                                                                         |
| 38.1 | 61.4 |                                                        |               | Be careful run on the street in front of vehicles      |                                                                                                         |
| 38.4 | 61.8 |                                                        |               | Cross under Frwy 91                                    |                                                                                                         |
| 38.5 | 62.1 | Serfas Club St becomes Auto Center Dr                  |               | Cross Wardlow rd                                       |                                                                                                         |
| 38.6 | 62.2 |                                                        |               | Cross Pomona Rd                                        |                                                                                                         |
| 38.9 | 62.6 |                                                        |               | Railway Crossing                                       |                                                                                                         |
| 38.9 | 62.7 | Railroad St                                            | $\rightarrow$ | Turn right onto Railroad St                            |                                                                                                         |
| 40.4 | 65.1 | Smith Avenue                                           | ←             | Turn Left onto Smith Av                                |                                                                                                         |
| 40.8 | 65.8 | Rincon St                                              | ←             | Turn Left at T onto Rincon St                          | If flooding Road closed                                                                                 |
| 41.7 | 67.1 | Rincon St becomes Corydon St<br>Next turn 2,4mi/ 3,9km |               | Follow main road with curve at 90°                     |                                                                                                         |
| 42.6 | 68.7 |                                                        |               | Cross River Rd                                         |                                                                                                         |
| 44.1 | 71   | 5th St Next turn 1,2mi/ 2km                            | $\rightarrow$ | Turn right onto 5th st                                 | Jail on the right side - Bridle Path on the left side                                                   |
| 45.1 | 72.6 |                                                        |               | Cross Horses Carriage Dr                               |                                                                                                         |
| 45.3 | 73   | Hamner Av                                              | $\rightarrow$ | Turn right onto Hamner Av                              |                                                                                                         |
| 45.5 | 73.3 |                                                        |               | Cross Town and Country                                 | Be on the left side                                                                                     |
| 45.6 | 73.5 |                                                        |               | Regency Motel on the left side of the road             |                                                                                                         |
|      |      |                                                        |               |                                                        |                                                                                                         |

#### 06/20/11: Norco - Hesperia 48,9 mi / 78,7 km

| Breakfast | In your room - packet given by organization    |
|-----------|------------------------------------------------|
| Dinner    | Restaurant of your choice                      |
| Hotel     | Hotel 6 (Organization) or Motel of your choice |