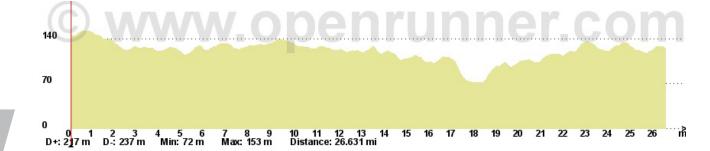

|               | Mac Do - Supermarket                               |                                                   |
| 21.3 | 34.3 |                         |               | Cross Prospect Rd                                  |                                                   |
| 23.8 | 38.4 |                         |               | Donnerville Rd                                     |                                                   |
| 26.1 | 42.1 |                         |               | Cross 741                                          |                                                   |
| 26.2 | 42.3 |                         |               | Travelodge on left side                            |                                                   |



PA

Stage 66

110





# Stage 66

PA

## D67 08/24/11

## Lancaster - Kutztown 50,5 Mi / 81,3 Km

Breakfast Packet given by organization

0 5 10 15 26 10 25 D+: 526 m D-: 519 m Minc 66 m Max 239 m Distance: 50.693 mi

Dinner Family Restaurant airport 0,3 mi or Organization Hotel Campus Inn

| Mi  | Km  | Street Name                                      |               | Indications                                                                | Comments                                                                                                          |
|-----|-----|--------------------------------------------------|---------------|----------------------------------------------------------------------------|--------------------------------------------------------------------------